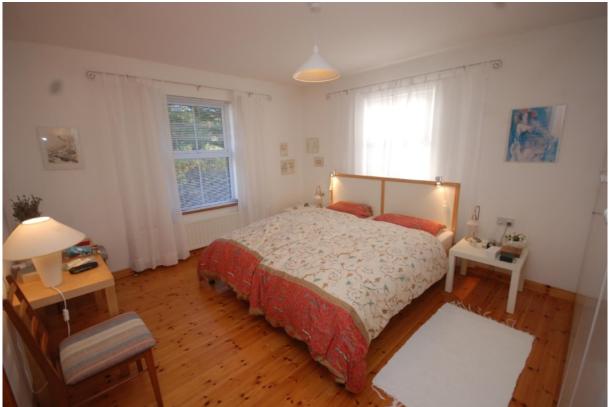

The spacious floorplan offers:

| Entrance Porch, tiled floor2.2m x 2.5m                       | 5.50m2  |
|--------------------------------------------------------------|---------|
| Hallways 1.7m x 2m & 5.8m x 1.7m, timber floor               | 13.26m2 |
| Guest bedroom with built in wardrobe, timber floor 2.6m x 4m | 10.40m2 |
| Main Bathroom, tiles floor to ceiling, 2.5m x 1.7m           | 4.25m2  |
| Master Bedroom with large en-suite, timber floor, 4m x 4.3m  | 17.20m2 |