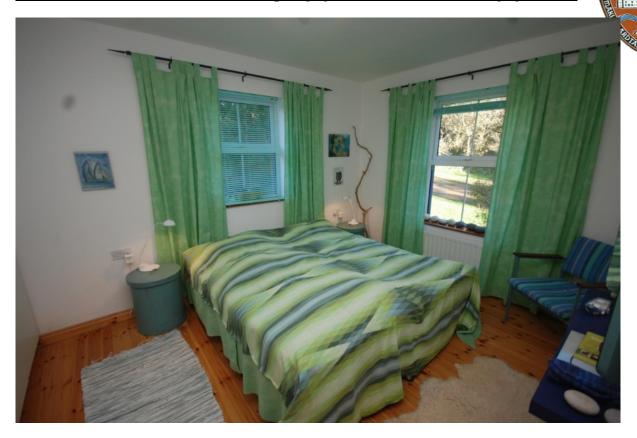

The spacious floorplan offers:

| Entrance Porch, tiled floor2.2m x 2.5m                       | 5.50m2  |
|--------------------------------------------------------------|---------|
| Hallways 1.7m x 2m & 5.8m x 1.7m, timber floor               | 13.26m2 |
| Guest bedroom with built in wardrobe, timber floor 2.6m x 4m | 10.40m2 |
| Main Bathroom, tiles floor to ceiling, 2.5m x 1.7m           | 4.25m2  |
| Master Bedroom with large en-suite, timber floor, 4m x 4.3m  | 17.20m2 |