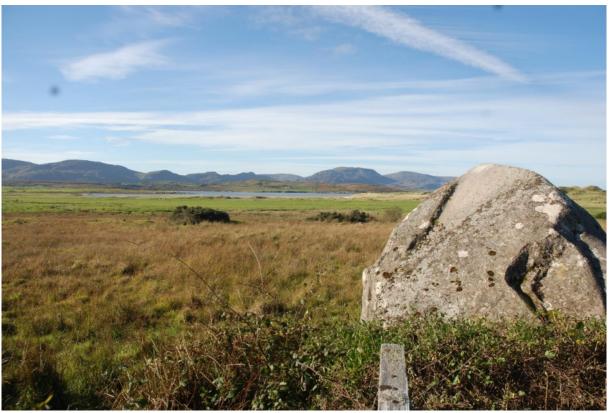

#### Grounds:

½ acre located at end of private cul-de-sac, landscaped, south-facing, views to Ballinreavy Strand (only a stone's throw to beach) and mountain range Slievetooey, Crockuna and Croaghavehy in the distance.

#### Location.

Scenic area on the Wild Atlantic Way, Ardara village 5 minutes, beautiful Mahera Strand within 15 minutes.

Price Guide: € 250.000 Eircode: F94E127 Folio: DL 36346F BER No: 111494217

Viewing by appointment with sole selling agents