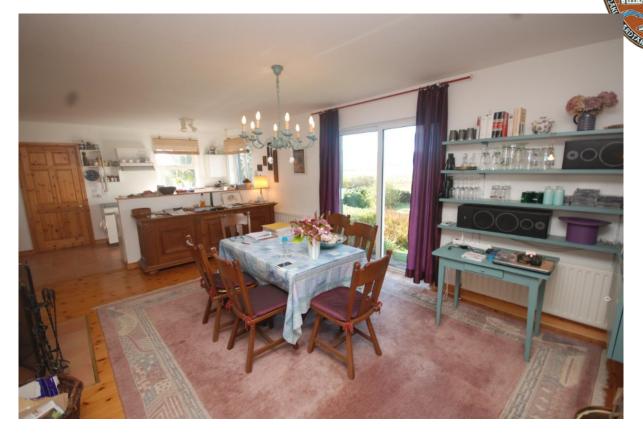

#### Description:

A great opportunity to acquire a ready to go property in one of Co. Donegals most beautiful and scenic area. Located minutes off the Wild Atlantic Way this property was built to great standard by a surgeon as his retirement summer home. It is compact yet very spacious with open plan dining/kitchen area and connection living room.

The spacious floorplan offers:

| Entrance Porch, tiled floor2.2m x 2.5m                       | 5.50m2  |
|--------------------------------------------------------------|---------|
| Hallways 1.7m x 2m & 5.8m x 1.7m, timber floor               | 13.26m2 |
| Guest bedroom with built in wardrobe, timber floor 2.6m x 4m | 10.40m2 |
| Main Bathroom, tiles floor to ceiling, 2.5m x 1.7m           | 4.25m2  |
| Master Bedroom with large en-suite, timber floor, 4m x 4.3m  | 17.20m2 |