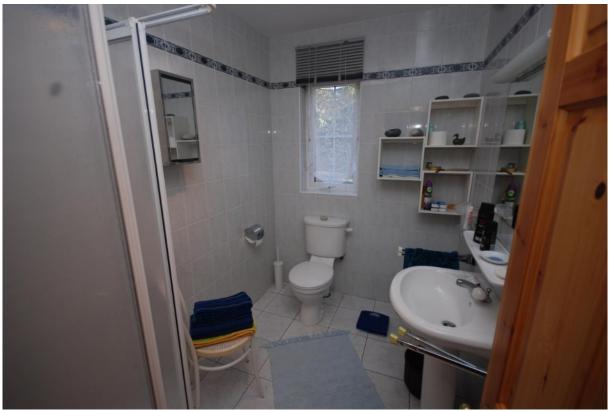

The spacious floorplan offers:

| Entrance Porch, tiled floor2.2m x 2.5m                       | 5.50m2  |
|--------------------------------------------------------------|---------|
| Hallways 1.7m x 2m & 5.8m x 1.7m, timber floor               | 13.26m2 |
| Guest bedroom with built in wardrobe, timber floor 2.6m x 4m | 10.40m2 |
| Main Bathroom, tiles floor to ceiling, 2.5m x 1.7m           | 4.25m2  |
| Master Bedroom with large en-suite, timber floor, 4m x 4.3m  | 17.20m2 |