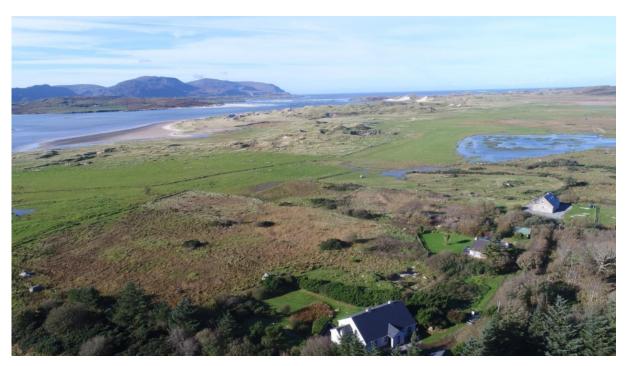

#### LICENSED AUCTIONEERS & SOLE AGENTS

ARDTARMON CASTLE, BALLINFULL, CO. SLIGO, F91KW88, Ireland

TEL/FAX 00353-71-9163284 email info@irishproperties.com WEB: www.irishproperties.com

No. 202 Exclusive Seaside property overlooking Ballinreavy Strand at Sandfield, Ardara, Co.Donegal

#### **KEY FACTORS:**

Spacious open plan residence with wonderful sea/beach and mountains views Excellent decorative order throughout, well presented Situated at end of cul-de-sac with great privacy South Elevation with sun all day

Outhouse includes Garage, approx. ½ acre of landscaped gardens Within 30 minutes to Carrickfin airport and Dungloe with daily connection flights Located 10 minutes drive to Ardara and Portnoo Priced to sell

#### Grounds:

½ acre located at end of private cul-de-sac, landscaped, south-facing, views to Ballinreavy Strand (only a stone's throw to beach) and mountain range Slievetooey, Crockuna and Croaghavehy in the distance.

#### Location.

Scenic area on the Wild Atlantic Way, Ardara village 5 minutes, beautiful Mahera Strand within 15 minutes.

Price Guide: € 250.000 Eircode: F94E127 Folio: DL 36346F BER No: 111494217

Viewing by appointment with sole selling agents