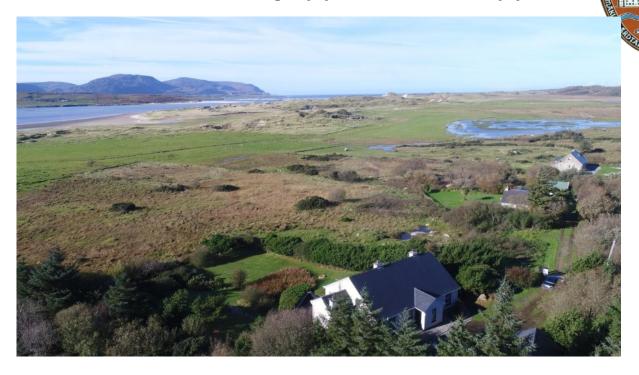

#### LICENSED AUCTIONEERS & SOLE AGENTS

ARDTARMON CASTLE, BALLINFULL, CO. SLIGO, F91KW88, Ireland

TEL/FAX 00353-71-9163284 email info@irishproperties.com WEB: www.irishproperties.com

No. 202 Exclusive Seaside property overlooking Ballinreavy Strand at Sandfield, Ardara, Co.Donegal

#### **KEY FACTORS:**

Spacious open plan residence with wonderful sea/beach and mountains views Excellent decorative order throughout, well presented Situated at end of cul-de-sac with great privacy South Elevation with sun all day

Outhouse includes Garage, approx. ½ acre of landscaped gardens Within 30 minutes to Carrickfin airport and Dungloe with daily connection flights Located 10 minutes drive to Ardara and Portnoo Priced to sell

#### Grounds:

½ acre located at end of private cul-de-sac, landscaped, south-facing, views to Ballinreavy Strand (only a stone's throw to beach) and mountain range Slievetooey, Crockuna and Croaghavehy in the distance.

#### Location.

Scenic area on the Wild Atlantic Way, Ardara village 5 minutes, beautiful Mahera Strand within 15 minutes.

Price Guide: € 250.000 Eircode: F94E127 Folio: DL 36346F BER No: 111494217

Viewing by appointment with sole selling agents