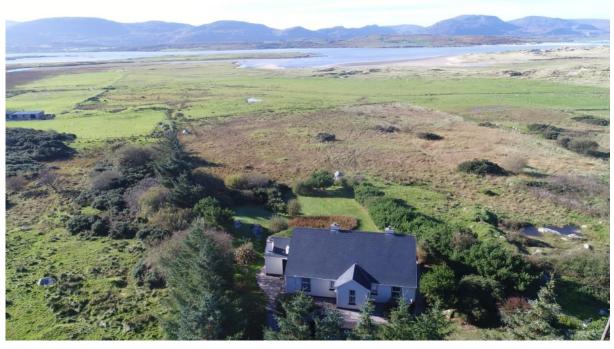

#### **KEY FACTORS:**

Spacious open plan residence with wonderful sea/beach and mountains views Excellent decorative order throughout, well presented Situated at end of cul-de-sac with great privacy South Elevation with sun all day

Outhouse includes Garage, approx. ½ acre of landscaped gardens Within 30 minutes to Carrickfin airport and Dungloe with daily connection flights Located 10 minutes drive to Ardara and Portnoo Priced to sell

#### Grounds:

½ acre located at end of private cul-de-sac, landscaped, south-facing, views to Ballinreavy Strand (only a stone's throw to beach) and mountain range Slievetooey, Crockuna and Croaghavehy in the distance.