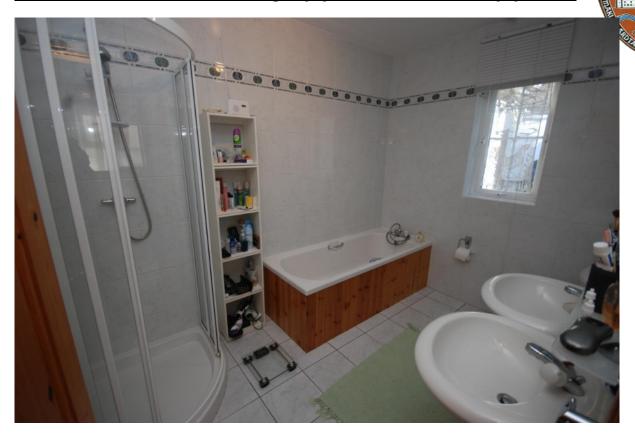

The spacious floorplan offers:

| Entrance Porch, tiled floor2.2m x 2.5m                       | 5.50m2  |
|--------------------------------------------------------------|---------|
| Hallways 1.7m x 2m & 5.8m x 1.7m, timber floor               | 13.26m2 |
| Guest bedroom with built in wardrobe, timber floor 2.6m x 4m | 10.40m2 |
| Main Bathroom, tiles floor to ceiling, 2.5m x 1.7m           | 4.25m2  |
| Master Bedroom with large en-suite, timber floor, 4m x 4.3m  | 17.20m2 |