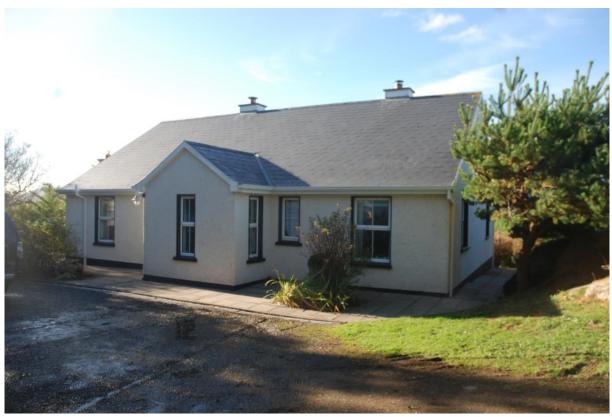

#### **KEY FACTORS:**

Spacious open plan residence with wonderful sea/beach and mountains views Excellent decorative order throughout, well presented Situated at end of cul-de-sac with great privacy South Elevation with sun all day

#### Description:

A great opportunity to acquire a ready to go property in one of Co. Donegals most beautiful and scenic area. Located minutes off the Wild Atlantic Way this property was built to great standard by a surgeon as his retirement summer home. It is compact yet very spacious with open plan dining/kitchen area and connection living room.

#### Grounds:

½ acre located at end of private cul-de-sac, landscaped, south-facing, views to Ballinreavy Strand (only a stone's throw to beach) and mountain range Slievetooey, Crockuna and Croaghavehy in the distance.