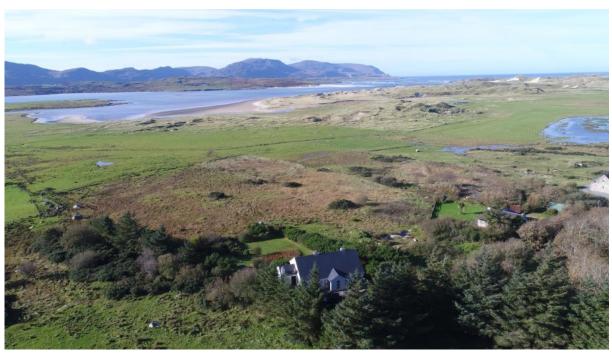

#### **KEY FACTORS:**

Spacious open plan residence with wonderful sea/beach and mountains views Excellent decorative order throughout, well presented Situated at end of cul-de-sac with great privacy South Elevation with sun all day

Outhouse includes Garage, approx. ½ acre of landscaped gardens Within 30 minutes to Carrickfin airport and Dungloe with daily connection flights Located 10 minutes drive to Ardara and Portnoo Priced to sell

#### Grounds:

½ acre located at end of private cul-de-sac, landscaped, south-facing, views to Ballinreavy Strand (only a stone's throw to beach) and mountain range Slievetooey, Crockuna and Croaghavehy in the distance.

#### Location.

Scenic area on the Wild Atlantic Way, Ardara village 5 minutes, beautiful Mahera Strand within 15 minutes.

Price Guide: € 250.000 Eircode: F94E127 Folio: DL 36346F BER No: 111494217

Viewing by appointment with sole selling agents