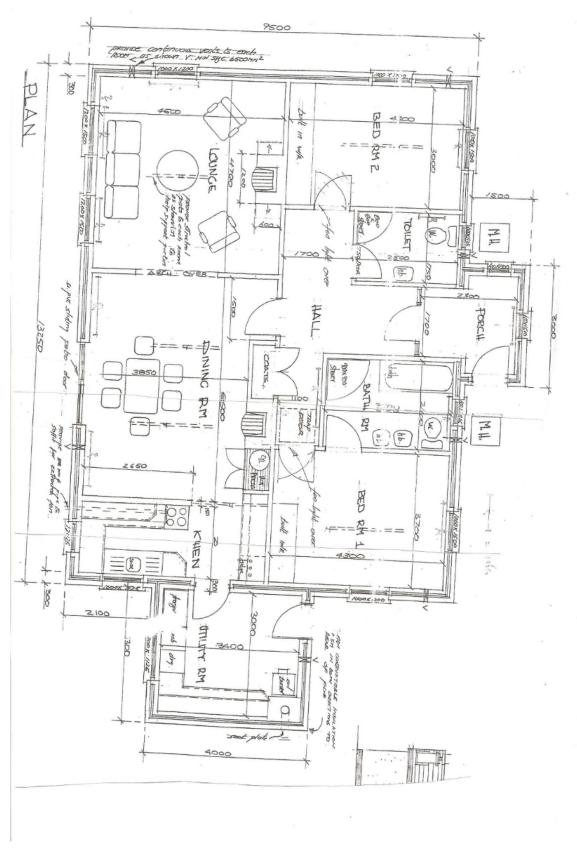

The spacious floorplan offers:

| Entrance Porch, tiled floor2.2m x 2.5m                       | 5.50m2  |
|--------------------------------------------------------------|---------|
| Hallways 1.7m x 2m & 5.8m x 1.7m, timber floor               | 13.26m2 |
| Guest bedroom with built in wardrobe, timber floor 2.6m x 4m | 10.40m2 |
| Main Bathroom, tiles floor to ceiling, 2.5m x 1.7m           | 4.25m2  |
| Master Bedroom with large en-suite, timber floor, 4m x 4.3m  | 17.20m2 |

#### LICENSED AUCTIONEERS & SOLE AGENTS

ARDTARMON CASTLE, BALLINFULL, CO. SLIGO, F91KW88, Ireland

TEL/FAX 00353-71-9163284 email info@irishproperties.com WEB: www.irishproperties.com

Total 123.06m2