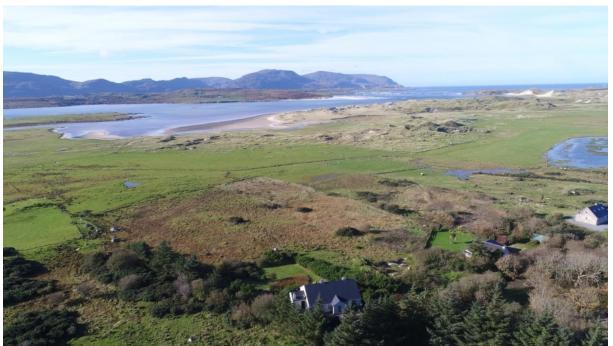

#### **KEY FACTORS:**

Spacious open plan residence with wonderful sea/beach and mountains views Excellent decorative order throughout, well presented Situated at end of cul-de-sac with great privacy South Elevation with sun all day

Outhouse includes Garage, approx. ½ acre of landscaped gardens Within 30 minutes to Carrickfin airport and Dungloe with daily connection flights Located 10 minutes drive to Ardara and Portnoo Priced to sell

#### Grounds:

½ acre located at end of private cul-de-sac, landscaped, south-facing, views to Ballinreavy Strand (only a stone's throw to beach) and mountain range Slievetooey, Crockuna and Croaghavehy in the distance.

#### Location.

Scenic area on the Wild Atlantic Way, Ardara village 5 minutes, beautiful Mahera Strand within 15 minutes.

Price Guide: € 250.000 Eircode: F94E127 Folio: DL 36346F BER No: 111494217

Viewing by appointment with sole selling agents