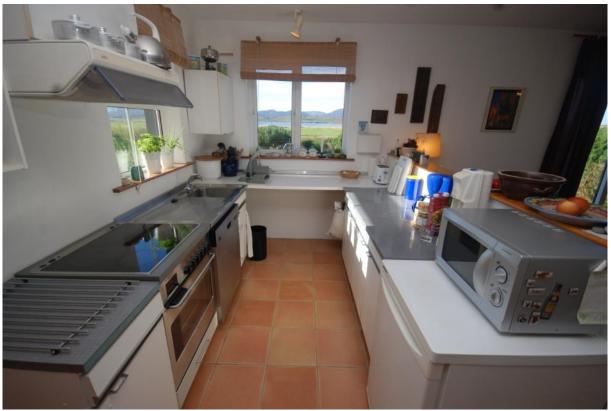

#### Description:

A great opportunity to acquire a ready to go property in one of Co. Donegals most beautiful and scenic area. Located minutes off the Wild Atlantic Way this property was built to great standard by a surgeon as his retirement summer home. It is compact yet very spacious with open plan dining/kitchen area and connection living room.

The spacious floorplan offers:

| Entrance Porch, tiled floor2.2m x 2.5m                       | 5.50m2  |
|--------------------------------------------------------------|---------|
| Hallways 1.7m x 2m & 5.8m x 1.7m, timber floor               | 13.26m2 |
| Guest bedroom with built in wardrobe, timber floor 2.6m x 4m | 10.40m2 |
| Main Bathroom, tiles floor to ceiling, 2.5m x 1.7m           | 4.25m2  |
| Master Bedroom with large en-suite, timber floor, 4m x 4.3m  | 17.20m2 |