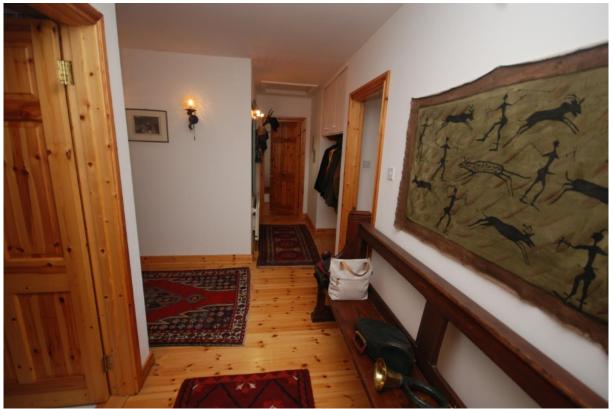

The spacious floorplan offers:

| Entrance Porch, tiled floor2.2m x 2.5m                       | 5.50m2  |
|--------------------------------------------------------------|---------|
| Hallways 1.7m x 2m & 5.8m x 1.7m, timber floor               | 13.26m2 |
| Guest bedroom with built in wardrobe, timber floor 2.6m x 4m | 10.40m2 |
| Main Bathroom, tiles floor to ceiling, 2.5m x 1.7m           | 4.25m2  |
| Master Bedroom with large en-suite, timber floor, 4m x 4.3m  | 17.20m2 |