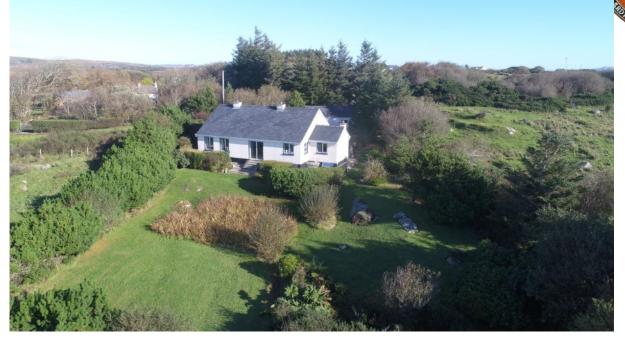

#### **KEY FACTORS:**

Spacious open plan residence with wonderful sea/beach and mountains views Excellent decorative order throughout, well presented Situated at end of cul-de-sac with great privacy South Elevation with sun all day

Outhouse includes Garage, approx. ½ acre of landscaped gardens Within 30 minutes to Carrickfin airport and Dungloe with daily connection flights Located 10 minutes drive to Ardara and Portnoo Priced to sell

#### Description:

A great opportunity to acquire a ready to go property in one of Co. Donegals most beautiful and scenic area. Located minutes off the Wild Atlantic Way this property was built to great standard by a surgeon as his retirement summer home. It is compact yet very spacious with open plan dining/kitchen area and connection living room.