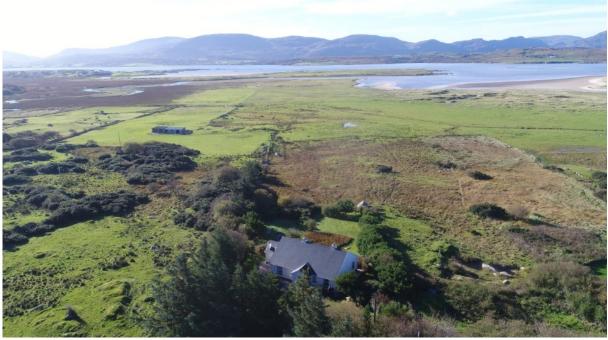

#### **KEY FACTORS:**

Spacious open plan residence with wonderful sea/beach and mountains views Excellent decorative order throughout, well presented Situated at end of cul-de-sac with great privacy South Elevation with sun all day

Outhouse includes Garage, approx. ½ acre of landscaped gardens Within 30 minutes to Carrickfin airport and Dungloe with daily connection flights Located 10 minutes drive to Ardara and Portnoo Priced to sell

#### Grounds:

½ acre located at end of private cul-de-sac, landscaped, south-facing, views to Ballinreavy Strand (only a stone's throw to beach) and mountain range Slievetooey, Crockuna and Croaghavehy in the distance.

#### Location.

Scenic area on the Wild Atlantic Way, Ardara village 5 minutes, beautiful Mahera Strand within 15 minutes.

Price Guide: € 250.000 Eircode: F94E127 Folio: DL 36346F BER No: 111494217

Viewing by appointment with sole selling agents