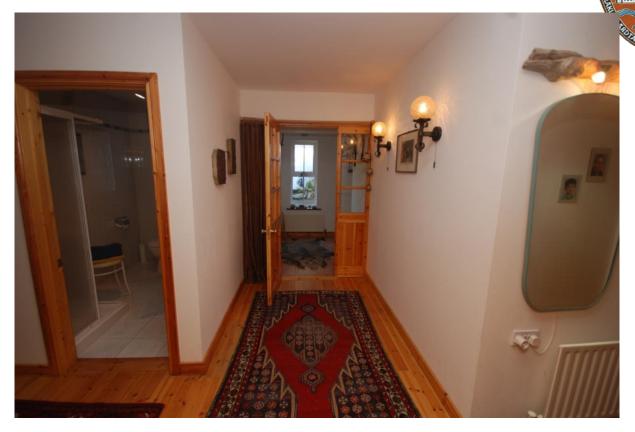

The spacious floorplan offers:

| Entrance Porch, tiled floor2.2m x 2.5m                       | 5.50m2  |
|--------------------------------------------------------------|---------|
| Hallways 1.7m x 2m & 5.8m x 1.7m, timber floor               | 13.26m2 |
| Guest bedroom with built in wardrobe, timber floor 2.6m x 4m | 10.40m2 |
| Main Bathroom, tiles floor to ceiling, 2.5m x 1.7m           | 4.25m2  |
| Master Bedroom with large en-suite, timber floor, 4m x 4.3m  | 17.20m2 |