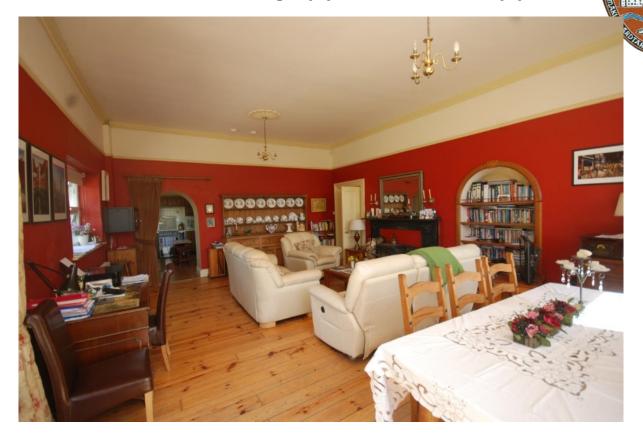

#### The Main Residence:

| Impressive Entrance hall with large staircase, timber floor, coving and cornice. |              |          |
|----------------------------------------------------------------------------------|--------------|----------|
| 3.6m x 6.4m                                                                      |              |          |
| Sitting room featuring original marble fireplace and window shutters             |              |          |
| 5.4m x 5.7m                                                                      |              | 30.78m2  |
| Dining Room with open fireplace, door to garden, 7.2m x 5.7m                     |              | 41.04m2  |
| Kitchen, tiled floor, 3.73m x 3.4m                                               |              | 12.68m2  |
| Utility Room and rear hall, 3.5m x 3.75m                                         |              | 13.13m2  |
| Guest WC with shower, 2.5m x 1.1m                                                |              | 2.75m2   |
| ½ landing with picture window and window seat, landing                           |              |          |
| 3.7m x 4.3m                                                                      |              | 15.91m2  |
| Upper level                                                                      |              |          |
| Bedroom No.1 with en-suite bathroom, 5.85m x 5.85m                               |              | 34.22m2  |
| Bedroom No.2,                                                                    | 5.9m x 4m    | 23.60m2  |
| Bedroom No.3,                                                                    | 3.1m x 3.55m | 11.01m2  |
| Office,                                                                          | 2.7m x 3.6m  | 9.72m2   |
| Bathroom, 3.9m x 2.65m                                                           |              | 10.34m2  |
| Total                                                                            |              | 228.22m2 |