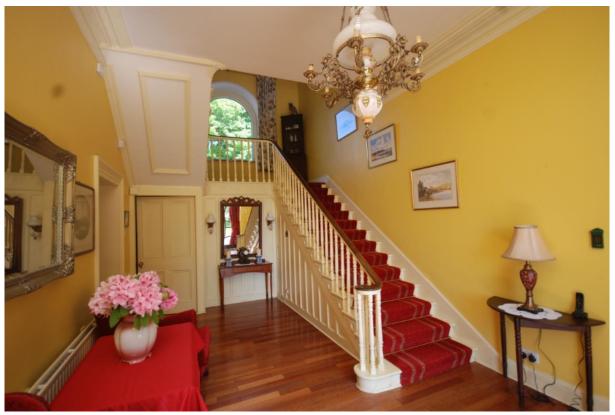

#### The Main Residence:

| Impressive Entrance hall with large staircase, timber floor, coving and cornice. |              |          |
|----------------------------------------------------------------------------------|--------------|----------|
| 3.6m x 6.4m                                                                      |              |          |
| Sitting room featuring original marble fireplace and window shutters             |              |          |
| 5.4m x 5.7m                                                                      |              | 30.78m2  |
| Dining Room with open fireplace, door to garden, 7.2m x 5.7m                     |              | 41.04m2  |
| Kitchen, tiled floor, 3.73m x 3.4m                                               |              | 12.68m2  |
| Utility Room and rear hall, 3.5m x 3.75m                                         |              | 13.13m2  |
| Guest WC with shower, 2.5m x 1.1m                                                |              | 2.75m2   |
| ½ landing with picture window and window seat, landing                           |              |          |
| 3.7m x 4.3m                                                                      |              | 15.91m2  |
| Upper level                                                                      |              |          |
| Bedroom No.1 with en-suite bathroom, 5.85m x 5.85m                               |              | 34.22m2  |
| Bedroom No.2,                                                                    | 5.9m x 4m    | 23.60m2  |
| Bedroom No.3,                                                                    | 3.1m x 3.55m | 11.01m2  |
| Office,                                                                          | 2.7m x 3.6m  | 9.72m2   |
| Bathroom, 3.9m x 2.65m                                                           |              | 10.34m2  |
| Total                                                                            |              | 228.22m2 |