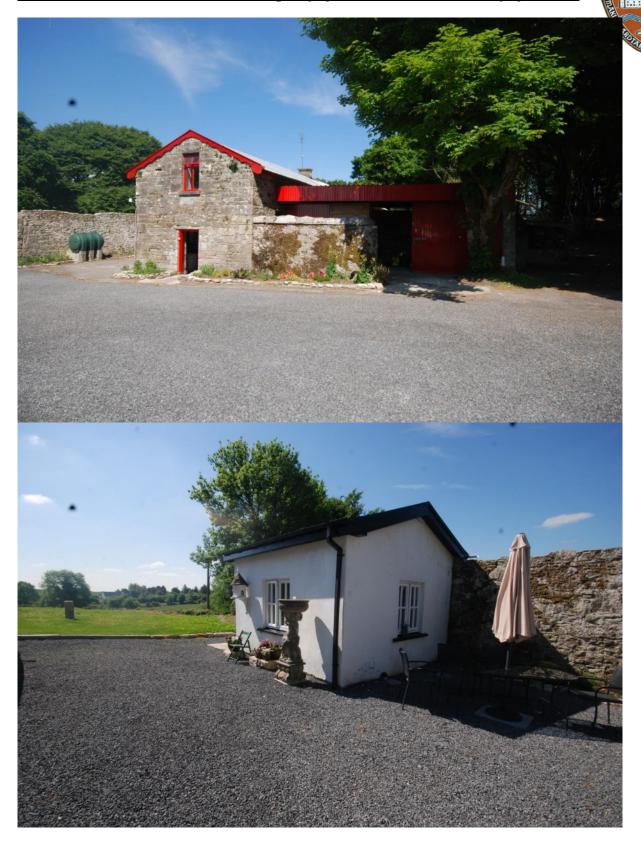

The south facing house overlooks the lawns with Ha Ha wall defining the boundary to the south side; a large outside sun area to the west, and two ancient ring forts add to the magical setting. A restored Summer house with terrace garden, sun dial, and fountain compliment the period of the house. Leading from there is a largest cut-stone stable block with coach house, gardener and groom quarters, stables and dove cote overlooking the walled gardens with an adjacent large garage and workshop.

#### Outhouses:

| outhouses.                                              |         |
|---------------------------------------------------------|---------|
| Summerhouse for ladies afternoon tea parties, 4m x 4.3m | 17.20m2 |
| Stable block                                            |         |
| Gardener quarters                                       |         |
| Kitchen/living area, 4.95m x 4.9m                       | 24.26m2 |
| Upper level with 4 rooms and bathroom, 5m x 11.19m      | 59 95m2 |

### LICENSED AUCTIONEERS & SOLE AGENTS

ARDTARMON CASTLE, BALLINFULL, CO. SLIGO

TEL/FAX 00353-71-9163284 email info@irishproperties.com WEB: www.irishproperties.com

| 9-00                                                    |          |
|---------------------------------------------------------|----------|
| Reception with open fire, flagstone floors, 3.2m x 4.9m | 15.68m2  |
| Kitchen/dining room, 4.4m x 4.9m                        | 21.56m2  |
| Bedroom with en-suite, 2.7m x 4.9m                      | 13.23m2  |
| Upper level with 3 rooms and bathroom, 4.9m x 11.21m    | 54.93m2  |
| Horse stables                                           |          |
| 2 horse boxes, 7.3m x 4.9m                              | 35.77m2  |
| Loft, 7.3m x 4.9m                                       | 35.77m2  |
| Dove cote, 4.9m x 4.05m                                 | 19.85m2  |
| Livestock stable, 4.9m x 4.05m                          | 19.85m2  |
| Coach house, 4.8m x 6.7m                                | 31.16m2  |
| Large workshop, 7.2m x 9.1m                             | 65.52m2  |
| Total outhouses                                         | 397.53m2 |