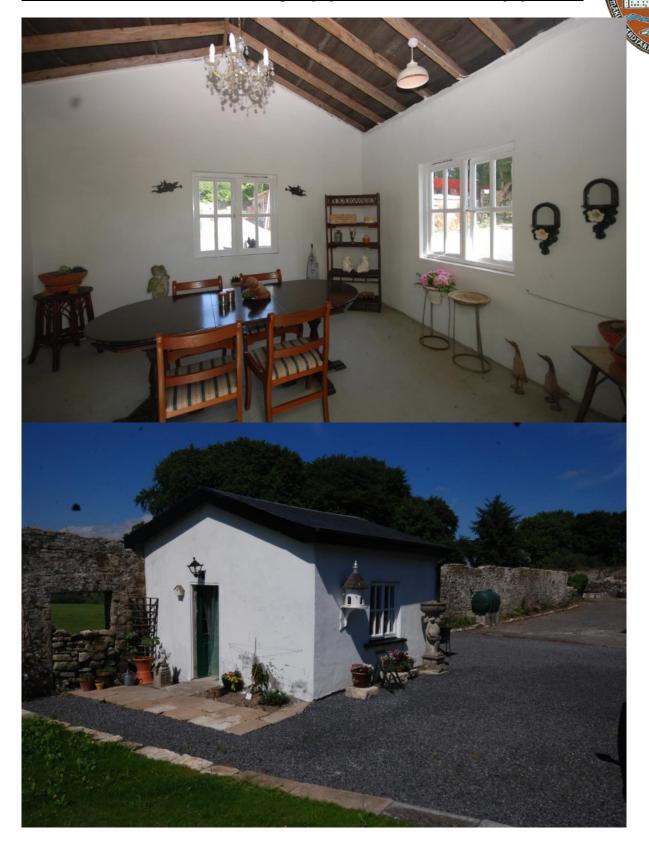

The south facing house overlooks the lawns with Ha Ha wall defining the boundary to the south side; a large outside sun area to the west, and two ancient ring forts add to the magical setting. A restored Summer house with terrace garden, sun dial, and fountain compliment the period of the house. Leading from there is a largest cut-stone stable block with coach house, gardener and groom quarters, stables and dove cote overlooking the walled gardens with an adjacent large garage and workshop.

#### Outhouses:

| outhouses.                                              |         |
|---------------------------------------------------------|---------|
| Summerhouse for ladies afternoon tea parties, 4m x 4.3m | 17.20m2 |
| Stable block                                            |         |
| Gardener quarters                                       |         |
| Kitchen/living area, 4.95m x 4.9m                       | 24.26m2 |
| Upper level with 4 rooms and bathroom, 5m x 11.19m      | 59 95m2 |