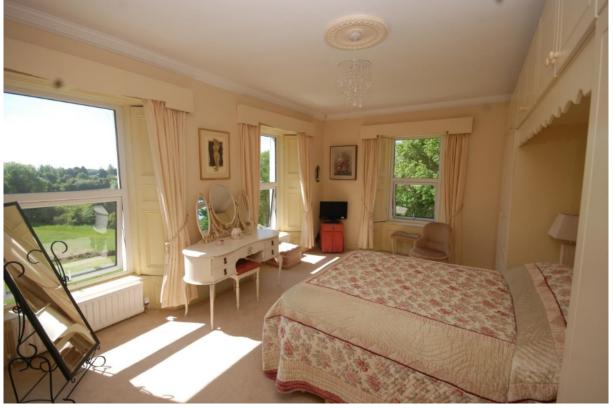

#### The Main Residence:

| Impressive Entrance hall with large staircase, timber floor, coving and cornice. |              |          |
|----------------------------------------------------------------------------------|--------------|----------|
| 3.6m x 6.4m                                                                      |              |          |
| Sitting room featuring original marble fireplace and window shutters             |              |          |
| 5.4m x 5.7m                                                                      |              | 30.78m2  |
| Dining Room with open fireplace, door to garden, 7.2m x 5.7m                     |              | 41.04m2  |
| Kitchen, tiled floor, 3.73m x 3.4m                                               |              | 12.68m2  |
| Utility Room and rear hall, 3.5m x 3.75m                                         |              | 13.13m2  |
| Guest WC with shower, 2.5m x 1.1m                                                |              | 2.75m2   |
| ½ landing with picture window and window seat, landing                           |              |          |
| 3.7m x 4.3m                                                                      |              | 15.91m2  |
| Upper level                                                                      |              |          |
| Bedroom No.1 with en-suite bathroom, 5.85m x 5.85m                               |              | 34.22m2  |
| Bedroom No.2,                                                                    | 5.9m x 4m    | 23.60m2  |
| Bedroom No.3,                                                                    | 3.1m x 3.55m | 11.01m2  |
| Office,                                                                          | 2.7m x 3.6m  | 9.72m2   |
| Bathroom, 3.9m x 2.65m                                                           |              | 10.34m2  |
| Total                                                                            |              | 228.22m2 |