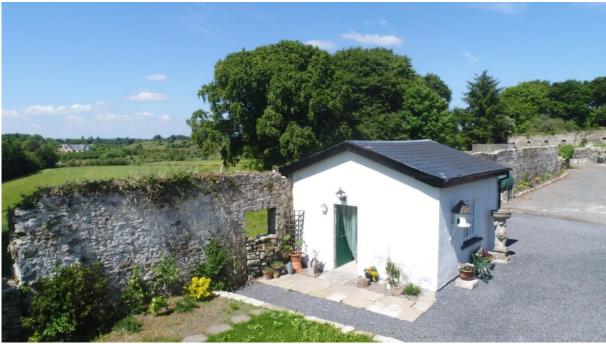

The south facing house overlooks the lawns with Ha Ha wall defining the boundary to the south side; a large outside sun area to the west, and two ancient ring forts add to the magical setting. A restored Summer house with terrace garden, sun dial, and fountain compliment the period of the house. Leading from there is a largest cut-stone stable block with coach house, gardener and groom quarters, stables and dove cote overlooking the walled gardens with an adjacent large garage and workshop.

#### Outhouses:

| outhouses.                                              |         |
|---------------------------------------------------------|---------|
| Summerhouse for ladies afternoon tea parties, 4m x 4.3m | 17.20m2 |
| Stable block                                            |         |
| Gardener quarters                                       |         |
| Kitchen/living area, 4.95m x 4.9m                       | 24.26m2 |
| Upper level with 4 rooms and bathroom, 5m x 11.19m      | 59 95m2 |