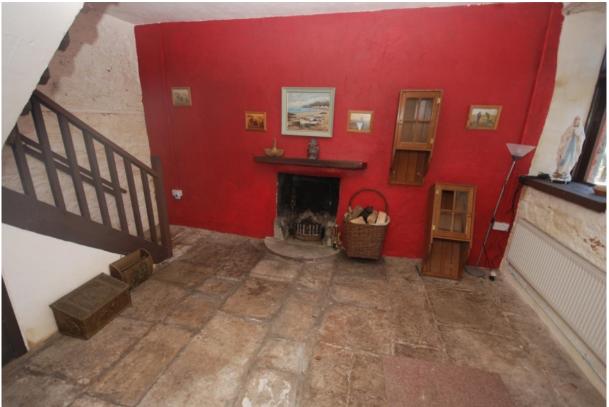

#### The Main Residence:

| Impressive Entrance hall with large staircase, timber floor, coving and cornice. |              |          |
|----------------------------------------------------------------------------------|--------------|----------|
| 3.6m x 6.4m                                                                      |              |          |
| Sitting room featuring original marble fireplace and window shutters             |              |          |
| 5.4m x 5.7m                                                                      |              | 30.78m2  |
| Dining Room with open fireplace, door to garden, 7.2m x 5.7m                     |              | 41.04m2  |
| Kitchen, tiled floor, 3.73m x 3.4m                                               |              | 12.68m2  |
| Utility Room and rear hall, 3.5m x 3.75m                                         |              | 13.13m2  |
| Guest WC with shower, 2.5m x 1.1m                                                |              | 2.75m2   |
| ½ landing with picture window and window seat, landing                           |              |          |
| 3.7m x 4.3m                                                                      |              | 15.91m2  |
| Upper level                                                                      |              |          |
| Bedroom No.1 with en-suite bathroom, 5.85m x 5.85m                               |              | 34.22m2  |
| Bedroom No.2,                                                                    | 5.9m x 4m    | 23.60m2  |
| Bedroom No.3,                                                                    | 3.1m x 3.55m | 11.01m2  |
| Office,                                                                          | 2.7m x 3.6m  | 9.72m2   |
| Bathroom, 3.9m x 2.65m                                                           |              | 10.34m2  |
| Total                                                                            |              | 228.22m2 |