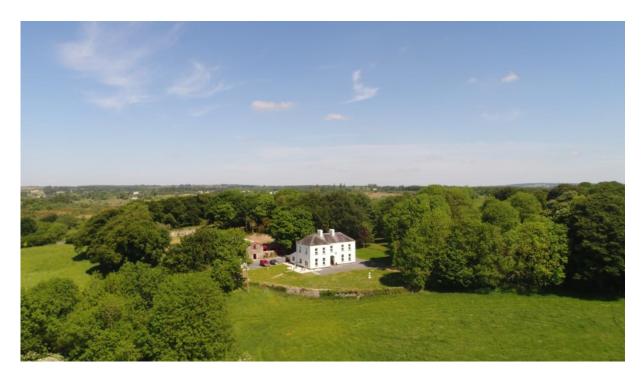

The south facing house overlooks the lawns with Ha Ha wall defining the boundary to the south side; a large outside sun area to the west, and two ancient ring forts add to the magical setting. A restored Summer house with terrace garden, sun dial, and fountain compliment the period of the house. Leading from there is a largest cut-stone stable block with coach house, gardener and groom quarters, stables and dove cote overlooking the walled gardens with an adjacent large garage and workshop.

#### Grounds

A total of 5.48 acre featuring 2 ring forts, walled garden, paddocks, private avenues with mature trees including lime, maple beech, chestnut and sycamore.

Eircode: F35XF86 Folio MY 15375

Price Guide: € 465.000