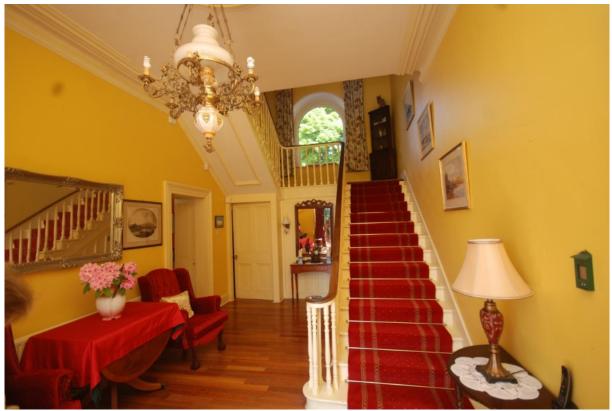

#### The Main Residence:

| Impressive Entrance hall with large staircase, timber floor, coving and cornice. |              |          |
|----------------------------------------------------------------------------------|--------------|----------|
| 3.6m x 6.4m                                                                      |              |          |
| Sitting room featuring original marble fireplace and window shutters             |              |          |
| 5.4m x 5.7m                                                                      |              | 30.78m2  |
| Dining Room with open fireplace, door to garden, 7.2m x 5.7m                     |              | 41.04m2  |
| Kitchen, tiled floor, 3.73m x 3.4m                                               |              | 12.68m2  |
| Utility Room and rear hall, 3.5m x 3.75m                                         |              | 13.13m2  |
| Guest WC with shower, 2.5m x 1.1m                                                |              | 2.75m2   |
| ½ landing with picture window and window seat, landing                           |              |          |
| 3.7m x 4.3m                                                                      |              | 15.91m2  |
| Upper level                                                                      |              |          |
| Bedroom No.1 with en-suite bathroom, 5.85m x 5.85m                               |              | 34.22m2  |
| Bedroom No.2,                                                                    | 5.9m x 4m    | 23.60m2  |
| Bedroom No.3,                                                                    | 3.1m x 3.55m | 11.01m2  |
| Office,                                                                          | 2.7m x 3.6m  | 9.72m2   |
| Bathroom, 3.9m x 2.65m                                                           |              | 10.34m2  |
| Total                                                                            |              | 228.22m2 |