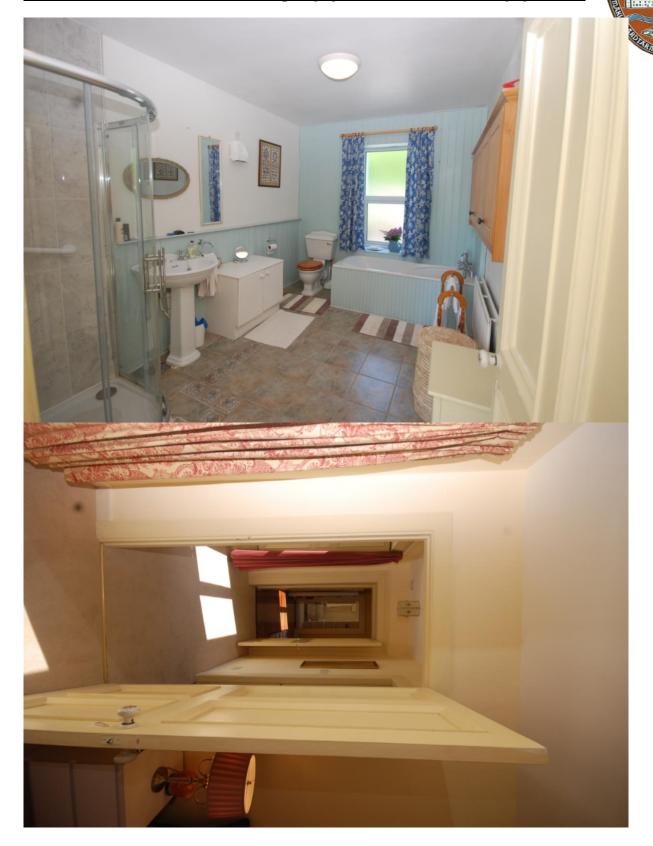

#### The Main Residence:

| Impressive Entrance hall with large staircase, timber floor, coving and cornice. |              |          |
|----------------------------------------------------------------------------------|--------------|----------|
| 3.6m x 6.4m                                                                      |              |          |
| Sitting room featuring original marble fireplace and window shutters             |              |          |
| 5.4m x 5.7m                                                                      |              | 30.78m2  |
| Dining Room with open fireplace, door to garden, 7.2m x 5.7m                     |              | 41.04m2  |
| Kitchen, tiled floor, 3.73m x 3.4m                                               |              | 12.68m2  |
| Utility Room and rear hall, 3.5m x 3.75m                                         |              | 13.13m2  |
| Guest WC with shower, 2.5m x 1.1m                                                |              | 2.75m2   |
| ½ landing with picture window and window seat, landing                           |              |          |
| 3.7m x 4.3m                                                                      |              | 15.91m2  |
| Upper level                                                                      |              |          |
| Bedroom No.1 with en-suite bathroom, 5.85m x 5.85m                               |              | 34.22m2  |
| Bedroom No.2,                                                                    | 5.9m x 4m    | 23.60m2  |
| Bedroom No.3,                                                                    | 3.1m x 3.55m | 11.01m2  |
| Office,                                                                          | 2.7m x 3.6m  | 9.72m2   |
| Bathroom, 3.9m x 2.65m                                                           |              | 10.34m2  |
| Total                                                                            |              | 228.22m2 |