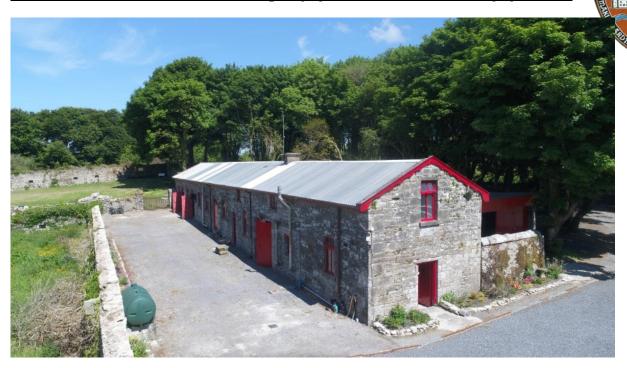

The south facing house overlooks the lawns with Ha Ha wall defining the boundary to the south side; a large outside sun area to the west, and two ancient ring forts add to the magical setting. A restored Summer house with terrace garden, sun dial, and fountain compliment the period of the house. Leading from there is a largest cut-stone stable block with coach house, gardener and groom quarters, stables and dove cote overlooking the walled gardens with an adjacent large garage and workshop.

### LICENSED AUCTIONEERS & SOLE AGENTS

ARDTARMON CASTLE, BALLINFULL, CO. SLIGO

TEL/FAX 00353-71-9163284 email info@irishproperties.com WEB: www.irishproperties.com

| 9-00                                                    |          |
|---------------------------------------------------------|----------|
| Reception with open fire, flagstone floors, 3.2m x 4.9m | 15.68m2  |
| Kitchen/dining room, 4.4m x 4.9m                        | 21.56m2  |
| Bedroom with en-suite, 2.7m x 4.9m                      | 13.23m2  |
| Upper level with 3 rooms and bathroom, 4.9m x 11.21m    | 54.93m2  |
| Horse stables                                           |          |
| 2 horse boxes, 7.3m x 4.9m                              | 35.77m2  |
| Loft, 7.3m x 4.9m                                       | 35.77m2  |
| Dove cote, 4.9m x 4.05m                                 | 19.85m2  |
| Livestock stable, 4.9m x 4.05m                          | 19.85m2  |
| Coach house, 4.8m x 6.7m                                | 31.16m2  |
| Large workshop, 7.2m x 9.1m                             | 65.52m2  |
| Total outhouses                                         | 397.53m2 |