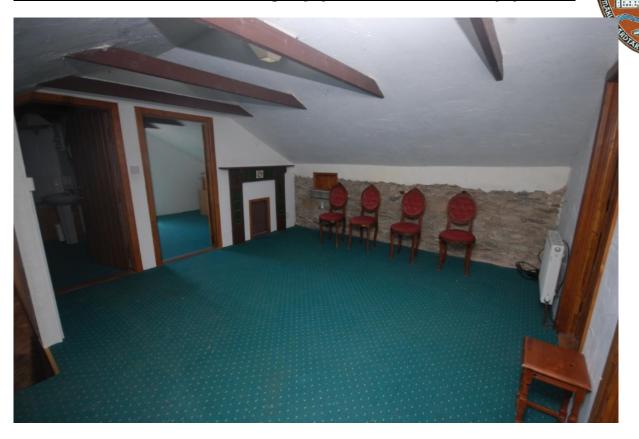

#### Outhouses:

| outhouses.                                              |         |
|---------------------------------------------------------|---------|
| Summerhouse for ladies afternoon tea parties, 4m x 4.3m | 17.20m2 |
| Stable block                                            |         |
| Gardener quarters                                       |         |
| Kitchen/living area, 4.95m x 4.9m                       | 24.26m2 |
| Upper level with 4 rooms and bathroom, 5m x 11.19m      | 59 95m2 |

### LICENSED AUCTIONEERS & SOLE AGENTS

ARDTARMON CASTLE, BALLINFULL, CO. SLIGO

TEL/FAX 00353-71-9163284 email info@irishproperties.com WEB: www.irishproperties.com

| 9-00                                                    |          |
|---------------------------------------------------------|----------|
| Reception with open fire, flagstone floors, 3.2m x 4.9m | 15.68m2  |
| Kitchen/dining room, 4.4m x 4.9m                        | 21.56m2  |
| Bedroom with en-suite, 2.7m x 4.9m                      | 13.23m2  |
| Upper level with 3 rooms and bathroom, 4.9m x 11.21m    | 54.93m2  |
| Horse stables                                           |          |
| 2 horse boxes, 7.3m x 4.9m                              | 35.77m2  |
| Loft, 7.3m x 4.9m                                       | 35.77m2  |
| Dove cote, 4.9m x 4.05m                                 | 19.85m2  |
| Livestock stable, 4.9m x 4.05m                          | 19.85m2  |
| Coach house, 4.8m x 6.7m                                | 31.16m2  |
| Large workshop, 7.2m x 9.1m                             | 65.52m2  |
| Total outhouses                                         | 397.53m2 |