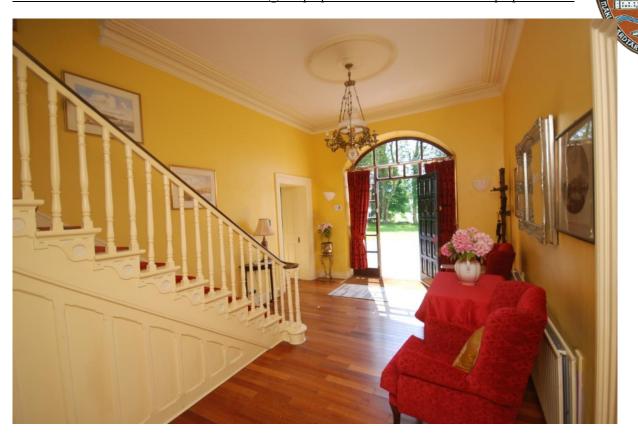

#### The Main Residence:

| Impressive Entrance hall with large staircase, timber floor, coving and cornice. |              |          |
|----------------------------------------------------------------------------------|--------------|----------|
| 3.6m x 6.4m                                                                      |              |          |
| Sitting room featuring original marble fireplace and window shutters             |              |          |
| 5.4m x 5.7m                                                                      |              | 30.78m2  |
| Dining Room with open fireplace, door to garden, 7.2m x 5.7m                     |              | 41.04m2  |
| Kitchen, tiled floor, 3.73m x 3.4m                                               |              | 12.68m2  |
| Utility Room and rear hall, 3.5m x 3.75m                                         |              | 13.13m2  |
| Guest WC with shower, 2.5m x 1.1m                                                |              | 2.75m2   |
| ½ landing with picture window and window seat, landing                           |              |          |
| 3.7m x 4.3m                                                                      |              | 15.91m2  |
| Upper level                                                                      |              |          |
| Bedroom No.1 with en-suite bathroom, 5.85m x 5.85m                               |              | 34.22m2  |
| Bedroom No.2,                                                                    | 5.9m x 4m    | 23.60m2  |
| Bedroom No.3,                                                                    | 3.1m x 3.55m | 11.01m2  |
| Office,                                                                          | 2.7m x 3.6m  | 9.72m2   |
| Bathroom, 3.9m x 2.65m                                                           |              | 10.34m2  |
| Total                                                                            |              | 228.22m2 |