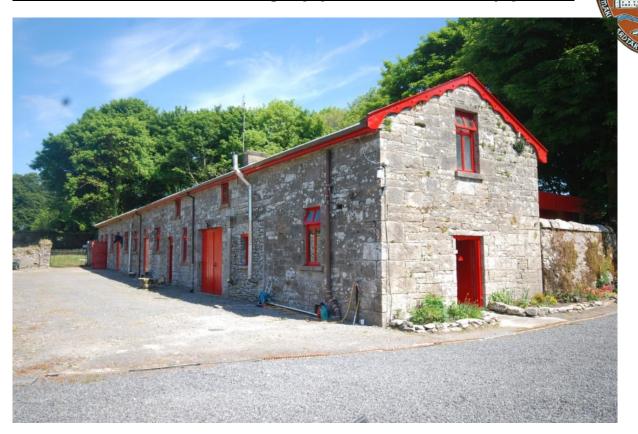

The south facing house overlooks the lawns with Ha Ha wall defining the boundary to the south side; a large outside sun area to the west, and two ancient ring forts add to the magical setting. A restored Summer house with terrace garden, sun dial, and fountain compliment the period of the house. Leading from there is a largest cut-stone stable block with coach house, gardener and groom quarters, stables and dove cote overlooking the walled gardens with an adjacent large garage and workshop.

### LICENSED AUCTIONEERS & SOLE AGENTS

ARDTARMON CASTLE, BALLINFULL, CO. SLIGO

TEL/FAX 00353-71-9163284 email info@irishproperties.com WEB: www.irishproperties.com

| 9-00                                                    |          |
|---------------------------------------------------------|----------|
| Reception with open fire, flagstone floors, 3.2m x 4.9m | 15.68m2  |
| Kitchen/dining room, 4.4m x 4.9m                        | 21.56m2  |
| Bedroom with en-suite, 2.7m x 4.9m                      | 13.23m2  |
| Upper level with 3 rooms and bathroom, 4.9m x 11.21m    | 54.93m2  |
| Horse stables                                           |          |
| 2 horse boxes, 7.3m x 4.9m                              | 35.77m2  |
| Loft, 7.3m x 4.9m                                       | 35.77m2  |
| Dove cote, 4.9m x 4.05m                                 | 19.85m2  |
| Livestock stable, 4.9m x 4.05m                          | 19.85m2  |
| Coach house, 4.8m x 6.7m                                | 31.16m2  |
| Large workshop, 7.2m x 9.1m                             | 65.52m2  |
| Total outhouses                                         | 397.53m2 |