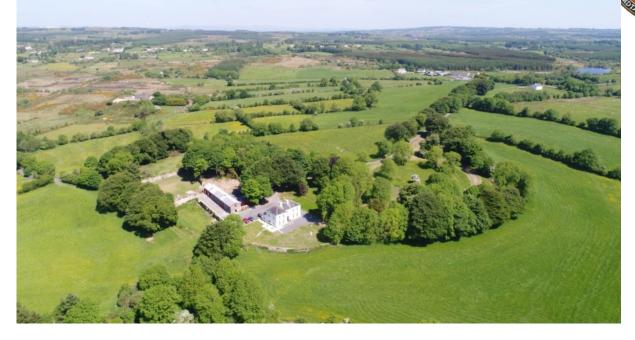

The south facing house overlooks the lawns with Ha Ha wall defining the boundary to the south side; a large outside sun area to the west, and two ancient ring forts add to the magical setting. A restored Summer house with terrace garden, sun dial, and fountain compliment the period of the house. Leading from there is a largest cut-stone stable block with coach house, gardener and groom quarters, stables and dove cote overlooking the walled gardens with an adjacent large garage and workshop.

#### Grounds

A total of 5.48 acre featuring 2 ring forts, walled garden, paddocks, private avenues with mature trees including lime, maple beech, chestnut and sycamore.

Eircode: F35XF86 Folio MY 15375

Price Guide: € 465.000