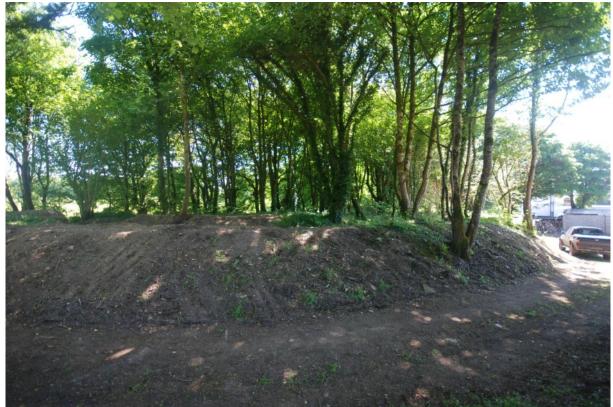

#### Grounds

A total of 5.48 acre featuring 2 ring forts, walled garden, paddocks, private avenues with mature trees including lime, maple beech, chestnut and sycamore.

Eircode: F35XF86 Folio MY 15375

Price Guide: € 465.000