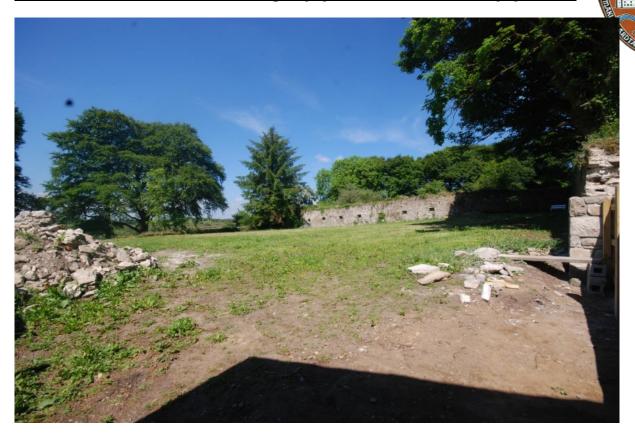

The south facing house overlooks the lawns with Ha Ha wall defining the boundary to the south side; a large outside sun area to the west, and two ancient ring forts add to the magical setting. A restored Summer house with terrace garden, sun dial, and fountain compliment the period of the house. Leading from there is a largest cut-stone stable block with coach house, gardener and groom quarters, stables and dove cote overlooking the walled gardens with an adjacent large garage and workshop.

#### Grounds

A total of 5.48 acre featuring 2 ring forts, walled garden, paddocks, private avenues with mature trees including lime, maple beech, chestnut and sycamore.

Eircode: F35XF86 Folio MY 15375

Price Guide: € 465.000