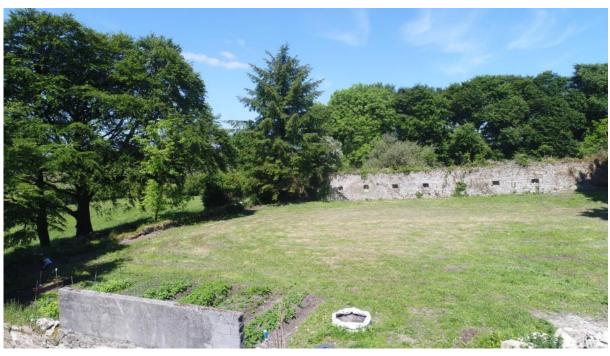

The south facing house overlooks the lawns with Ha Ha wall defining the boundary to the south side; a large outside sun area to the west, and two ancient ring forts add to the magical setting. A restored Summer house with terrace garden, sun dial, and fountain compliment the period of the house. Leading from there is a largest cut-stone stable block with coach house, gardener and groom quarters, stables and dove cote overlooking the walled gardens with an adjacent large garage and workshop.

#### Grounds

A total of 5.48 acre featuring 2 ring forts, walled garden, paddocks, private avenues with mature trees including lime, maple beech, chestnut and sycamore.

Eircode: F35XF86 Folio MY 15375

Price Guide: € 465.000