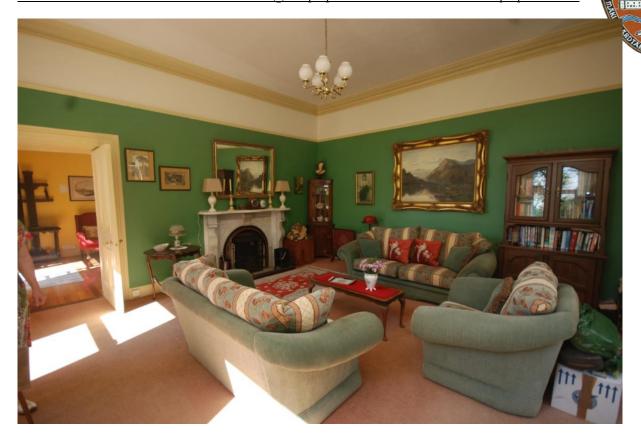

#### The Main Residence:

| Impressive Entrance hall with large staircase, timber floor, coving and cornice. |              |          |
|----------------------------------------------------------------------------------|--------------|----------|
| 3.6m x 6.4m                                                                      |              |          |
| Sitting room featuring original marble fireplace and window shutters             |              |          |
| 5.4m x 5.7m                                                                      |              | 30.78m2  |
| Dining Room with open fireplace, door to garden, 7.2m x 5.7m                     |              | 41.04m2  |
| Kitchen, tiled floor, 3.73m x 3.4m                                               |              | 12.68m2  |
| Utility Room and rear hall, 3.5m x 3.75m                                         |              | 13.13m2  |
| Guest WC with shower, 2.5m x 1.1m                                                |              | 2.75m2   |
| ½ landing with picture window and window seat, landing                           |              |          |
| 3.7m x 4.3m                                                                      |              | 15.91m2  |
| Upper level                                                                      |              |          |
| Bedroom No.1 with en-suite bathroom, 5.85m x 5.85m                               |              | 34.22m2  |
| Bedroom No.2,                                                                    | 5.9m x 4m    | 23.60m2  |
| Bedroom No.3,                                                                    | 3.1m x 3.55m | 11.01m2  |
| Office,                                                                          | 2.7m x 3.6m  | 9.72m2   |
| Bathroom, 3.9m x 2.65m                                                           |              | 10.34m2  |
| Total                                                                            |              | 228.22m2 |