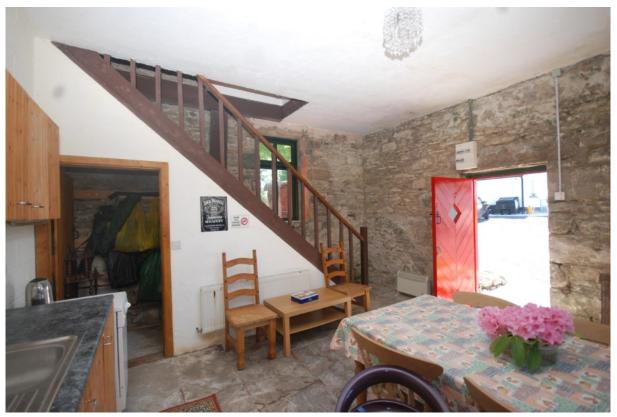

#### Outhouses:

| outhouses.                                              |         |
|---------------------------------------------------------|---------|
| Summerhouse for ladies afternoon tea parties, 4m x 4.3m | 17.20m2 |
| Stable block                                            |         |
| Gardener quarters                                       |         |
| Kitchen/living area, 4.95m x 4.9m                       | 24.26m2 |
| Upper level with 4 rooms and bathroom, 5m x 11.19m      | 59 95m2 |

### LICENSED AUCTIONEERS & SOLE AGENTS

ARDTARMON CASTLE, BALLINFULL, CO. SLIGO

TEL/FAX 00353-71-9163284 email info@irishproperties.com WEB: www.irishproperties.com

| 9-00                                                    |          |
|---------------------------------------------------------|----------|
| Reception with open fire, flagstone floors, 3.2m x 4.9m | 15.68m2  |
| Kitchen/dining room, 4.4m x 4.9m                        | 21.56m2  |
| Bedroom with en-suite, 2.7m x 4.9m                      | 13.23m2  |
| Upper level with 3 rooms and bathroom, 4.9m x 11.21m    | 54.93m2  |
| Horse stables                                           |          |
| 2 horse boxes, 7.3m x 4.9m                              | 35.77m2  |
| Loft, 7.3m x 4.9m                                       | 35.77m2  |
| Dove cote, 4.9m x 4.05m                                 | 19.85m2  |
| Livestock stable, 4.9m x 4.05m                          | 19.85m2  |
| Coach house, 4.8m x 6.7m                                | 31.16m2  |
| Large workshop, 7.2m x 9.1m                             | 65.52m2  |
| Total outhouses                                         | 397.53m2 |