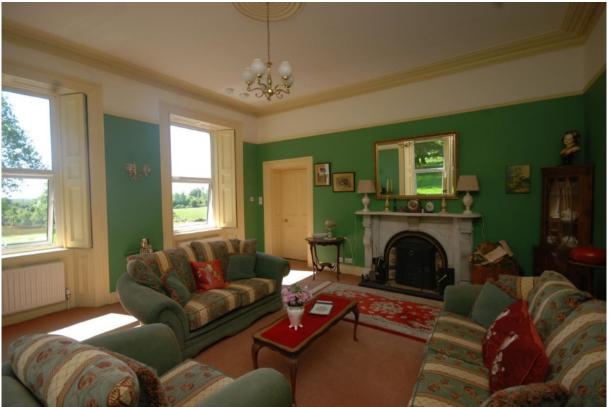

#### The Main Residence:

| Impressive Entrance hall with large staircase, timber floor, coving and cornice. |              |          |
|----------------------------------------------------------------------------------|--------------|----------|
| 3.6m x 6.4m                                                                      |              |          |
| Sitting room featuring original marble fireplace and window shutters             |              |          |
| 5.4m x 5.7m                                                                      |              | 30.78m2  |
| Dining Room with open fireplace, door to garden, 7.2m x 5.7m                     |              | 41.04m2  |
| Kitchen, tiled floor, 3.73m x 3.4m                                               |              | 12.68m2  |
| Utility Room and rear hall, 3.5m x 3.75m                                         |              | 13.13m2  |
| Guest WC with shower, 2.5m x 1.1m                                                |              | 2.75m2   |
| ½ landing with picture window and window seat, landing                           |              |          |
| 3.7m x 4.3m                                                                      |              | 15.91m2  |
| Upper level                                                                      |              |          |
| Bedroom No.1 with en-suite bathroom, 5.85m x 5.85m                               |              | 34.22m2  |
| Bedroom No.2,                                                                    | 5.9m x 4m    | 23.60m2  |
| Bedroom No.3,                                                                    | 3.1m x 3.55m | 11.01m2  |
| Office,                                                                          | 2.7m x 3.6m  | 9.72m2   |
| Bathroom, 3.9m x 2.65m                                                           |              | 10.34m2  |
| Total                                                                            |              | 228.22m2 |