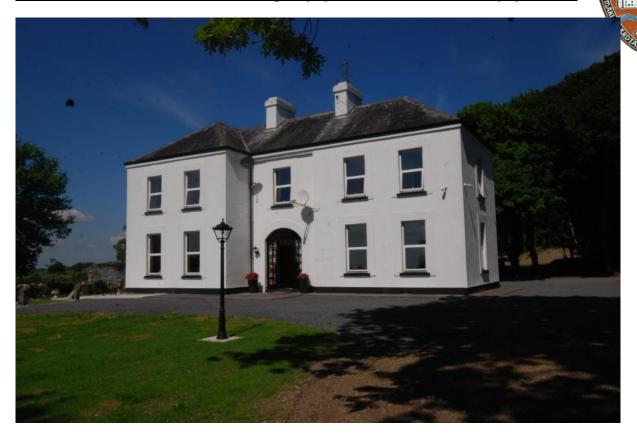

### **Key Features:**

Distinctive Period Home in excellent decorative order.

Commanding approx. 5.48 acres of mature gardens with ring forts.

Large cut-stone stable block with coach house, gardener and groom quarters.

#### Description:

Working in the UK and looking for an alternative to expensive property in the UK? This Period Home might just be the perfect answer with daily flights to the UK only 5 kilometres away.

#### LICENSED AUCTIONEERS & SOLE AGENTS

ARDTARMON CASTLE, BALLINFULL, CO. SLIGO

TEL/FAX 00353-71-9163284 email info@irishproperties.com WEB: www.irishproperties.com

The house is approached by private main and service avenues through park and woodland of over 5 acres. It has been renovated by the present owner and is in good decorative order throughout and well presented.