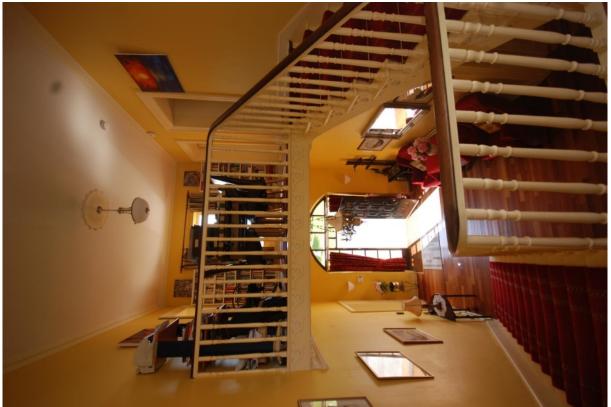

#### The Main Residence:

| Impressive Entrance hall with large staircase, timber floor, coving and cornice. |              |          |
|----------------------------------------------------------------------------------|--------------|----------|
| 3.6m x 6.4m                                                                      |              |          |
| Sitting room featuring original marble fireplace and window shutters             |              |          |
| 5.4m x 5.7m                                                                      |              | 30.78m2  |
| Dining Room with open fireplace, door to garden, 7.2m x 5.7m                     |              | 41.04m2  |
| Kitchen, tiled floor, 3.73m x 3.4m                                               |              | 12.68m2  |
| Utility Room and rear hall, 3.5m x 3.75m                                         |              | 13.13m2  |
| Guest WC with shower, 2.5m x 1.1m                                                |              | 2.75m2   |
| ½ landing with picture window and window seat, landing                           |              |          |
| 3.7m x 4.3m                                                                      |              | 15.91m2  |
| Upper level                                                                      |              |          |
| Bedroom No.1 with en-suite bathroom, 5.85m x 5.85m                               |              | 34.22m2  |
| Bedroom No.2,                                                                    | 5.9m x 4m    | 23.60m2  |
| Bedroom No.3,                                                                    | 3.1m x 3.55m | 11.01m2  |
| Office,                                                                          | 2.7m x 3.6m  | 9.72m2   |
| Bathroom, 3.9m x 2.65m                                                           |              | 10.34m2  |
| Total                                                                            |              | 228.22m2 |