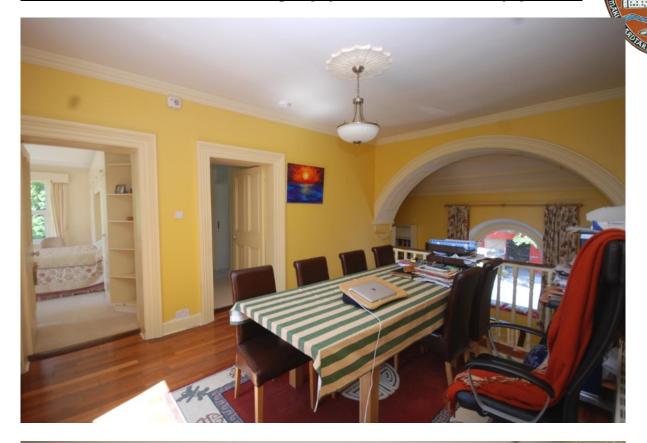

#### The Main Residence:

| Impressive Entrance hall with large staircase, timber floor, coving and cornice. |              |          |
|----------------------------------------------------------------------------------|--------------|----------|
| 3.6m x 6.4m                                                                      |              |          |
| Sitting room featuring original marble fireplace and window shutters             |              |          |
| 5.4m x 5.7m                                                                      |              | 30.78m2  |
| Dining Room with open fireplace, door to garden, 7.2m x 5.7m                     |              | 41.04m2  |
| Kitchen, tiled floor, 3.73m x 3.4m                                               |              | 12.68m2  |
| Utility Room and rear hall, 3.5m x 3.75m                                         |              | 13.13m2  |
| Guest WC with shower, 2.5m x 1.1m                                                |              | 2.75m2   |
| ½ landing with picture window and window seat, landing                           |              |          |
| 3.7m x 4.3m                                                                      |              | 15.91m2  |
| Upper level                                                                      |              |          |
| Bedroom No.1 with en-suite bathroom, 5.85m x 5.85m                               |              | 34.22m2  |
| Bedroom No.2,                                                                    | 5.9m x 4m    | 23.60m2  |
| Bedroom No.3,                                                                    | 3.1m x 3.55m | 11.01m2  |
| Office,                                                                          | 2.7m x 3.6m  | 9.72m2   |
| Bathroom, 3.9m x 2.65m                                                           |              | 10.34m2  |
| Total                                                                            |              | 228.22m2 |