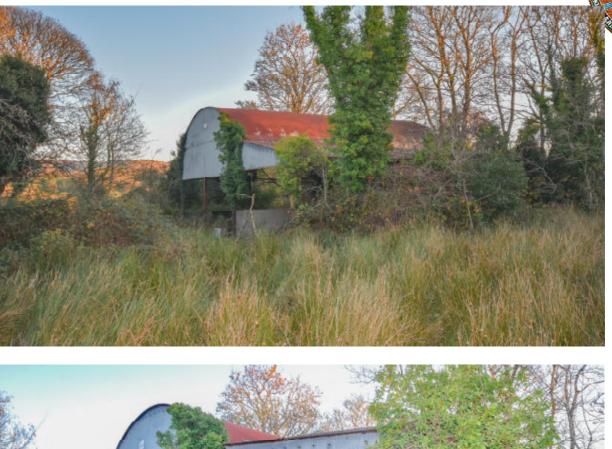

#### BER EXEMPT

Key Factors: Great Locationwithin5 minutes to ATU and University Hospital Nearly 6 acre of ground, mainly pasture, some mature trees Derelict Cottage with stone outhouses Large Hay barn Near lakes Lough Gill and Colgagh Lough Located at Kiltycahill, Calry, Co. Sligo Country setting, yet close proximity to Sligo city

Description:

Ideal opportunity to transform a Cottage with barn on nearly 6 acres in a very sought after location on the outskirts of Sligo city.

ATU and Sligo University Hospital are within 5 minute reach by car.

Located at Kiltycahill, Calry fronting a quite country road this property enjoys country setting with convenient proximity to the town.

The property comes with rolling country side views a derelict cottage, stone outhouses, barn just waiting for its next chapter.