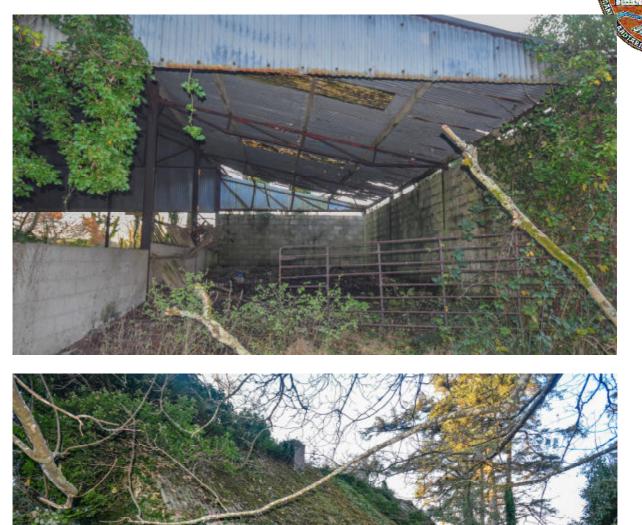

#### BER EXEMPT

Key Factors: Great Locationwithin5 minutes to ATU and University Hospital Nearly 6 acre of ground, mainly pasture, some mature trees Derelict Cottage with stone outhouses Large Hay barn Near lakes Lough Gill and Colgagh Lough Located at Kiltycahill, Calry, Co. Sligo Country setting, yet close proximity to Sligo city

Located at Kiltycahill, Calry fronting a quite country road this property enjoys country setting with convenient proximity to the town.

The property comes with rolling country side views a derelict cottage, stone outhouses, barn just waiting for its next chapter.