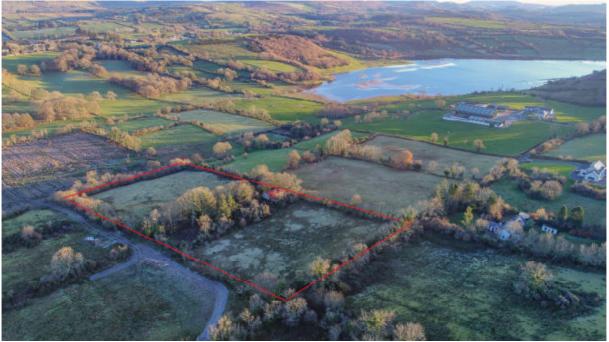

#### LICENSED AUCTIONEERS & SOLE AGENTS ARDTARMON CASTLE, BALLINFULL, CO. SLIGO, F91KW88, Ireland TEL/FAX 00353-71-9163284 email info@irishproperties.com WEB: www.irishproperties.com

No. 201 Derelict Cottage with large barn on just under 6acre at Kiltycahill, Calry, Co. Sligo (201EF-SO) Approx 5.97 acre, 2.41 hectare Price Guide: € 275.000

#### BER EXEMPT

Key Factors: Great Locationwithin5 minutes to ATU and University Hospital Nearly 6 acre of ground, mainly pasture, some mature trees Derelict Cottage with stone outhouses Large Hay barn Near lakes Lough Gill and Colgagh Lough Located at Kiltycahill, Calry, Co. Sligo Country setting, yet close proximity to Sligo city

Description:

Ideal opportunity to transform a Cottage with barn on nearly 6 acres in a very sought after location on the outskirts of Sligo city.

ATU and Sligo University Hospital are within 5 minute reach by car.

Located at Kiltycahill, Calry fronting a quite country road this property enjoys country setting with convenient proximity to the town.

The property comes with rolling country side views a derelict cottage, stone outhouses, barn just waiting for its next chapter.

Close to Hazelwood, lakes Lough Gill and Colgagh Lough Mains water are on site.

 LICENSED AUCTIONEERS & SOLE AGENTS

 ARDTARMON CASTLE, BALLINFULL, CO. SLIGO, F91KW88, Ireland

 TEL/FAX 00353-71-9163284
 email info@irishproperties.com
 WEB: www.irishproperties.com