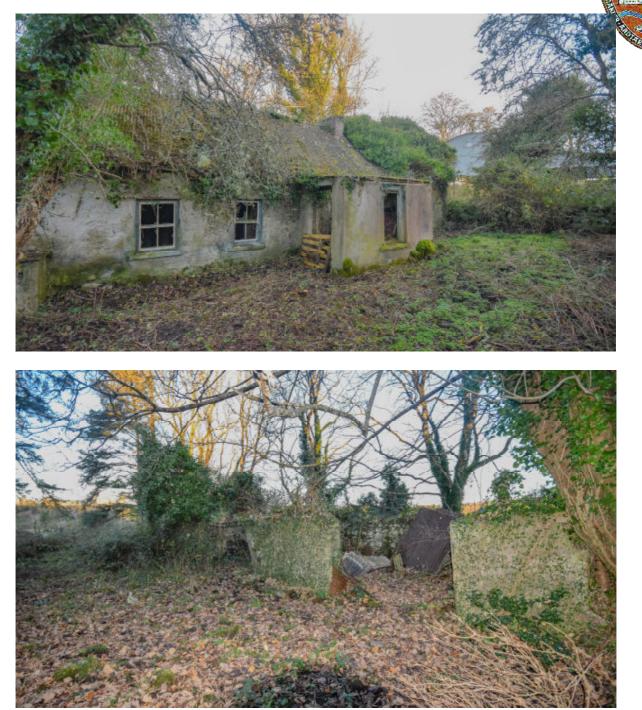

#### LICENSED AUCTIONEERS & SOLE AGENTS ARDTARMON CASTLE, BALLINFULL, CO. SLIGO, F91KW88, Ireland TEL/FAX 00353-71-9163284 email info@irishproperties.com WEB: www.irishproperties.com

No. 201 Derelict Cottage with large barn on just under 6acre at Kiltycahill, Calry, Co. Sligo (201EF-SO) Approx 5.97 acre, 2.41 hectare Price Guide: € 275.000

Description:

Ideal opportunity to transform a Cottage with barn on nearly 6 acres in a very sought after location on the outskirts of Sligo city.

ATU and Sligo University Hospital are within 5 minute reach by car.

Located at Kiltycahill, Calry fronting a quite country road this property enjoys country setting with convenient proximity to the town.

The property comes with rolling country side views a derelict cottage, stone outhouses, barn just waiting for its next chapter.