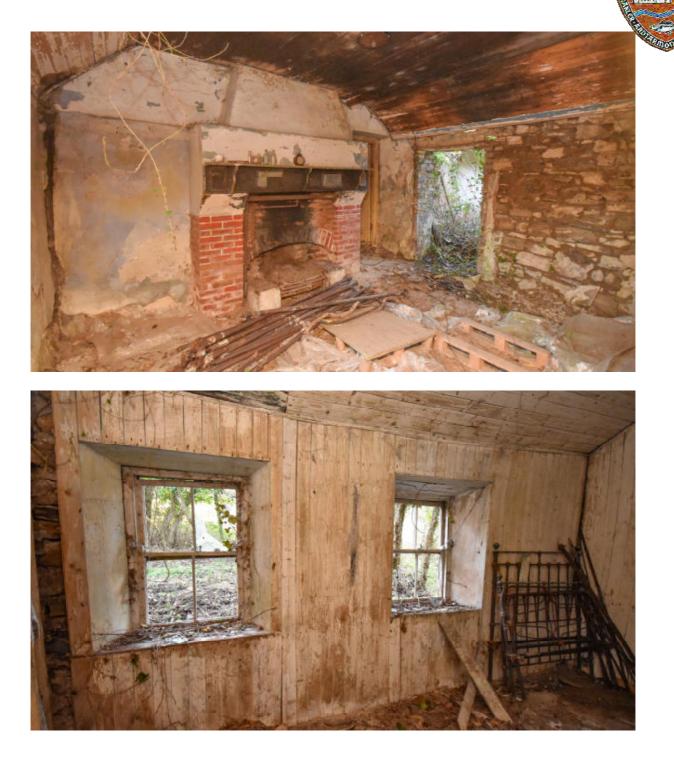

Description:

Ideal opportunity to transform a Cottage with barn on nearly 6 acres in a very sought after location on the outskirts of Sligo city.

ATU and Sligo University Hospital are within 5 minute reach by car.

Located at Kiltycahill, Calry fronting a quite country road this property enjoys country setting with convenient proximity to the town.

The property comes with rolling country side views a derelict cottage, stone outhouses, barn just waiting for its next chapter.