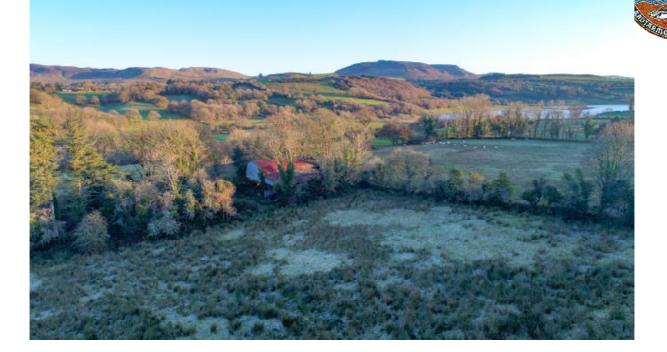

#### BER EXEMPT

Key Factors: Great Locationwithin5 minutes to ATU and University Hospital Nearly 6 acre of ground, mainly pasture, some mature trees Derelict Cottage with stone outhouses Large Hay barn Near lakes Lough Gill and Colgagh Lough Located at Kiltycahill, Calry, Co. Sligo Country setting, yet close proximity to Sligo city

Located at Kiltycahill, Calry fronting a quite country road this property enjoys country setting with convenient proximity to the town.

The property comes with rolling country side views a derelict cottage, stone outhouses, barn just waiting for its next chapter.

Close to Hazelwood, lakes Lough Gill and Colgagh Lough Mains water are on site.

 LICENSED AUCTIONEERS & SOLE AGENTS

 ARDTARMON CASTLE, BALLINFULL, CO. SLIGO, F91KW88, Ireland

 TEL/FAX 00353-71-9163284
 email info@irishproperties.com
 WEB: www.irishproperties.com