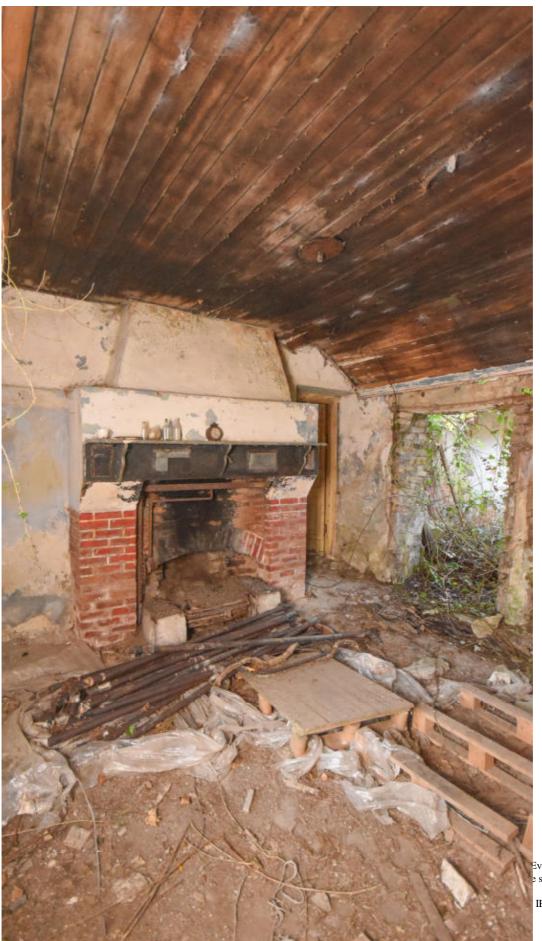

Description:

Ideal opportunity to transform a Cottage with barn on nearly 6 acres in a very sought after location on the outskirts of Sligo city.

ATU and Sligo University Hospital are within 5 minute reach by car.

Located at Kiltycahill, Calry fronting a quite country road this property enjoys country setting with convenient proximity to the town.

The property comes with rolling country side views a derelict cottage, stone outhouses, barn just waiting for its next chapter.