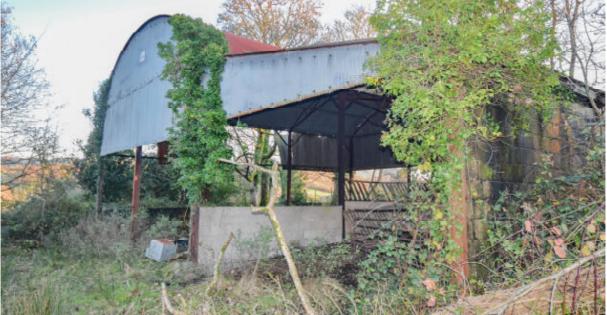

#### BER EXEMPT

Key Factors: Great Locationwithin5 minutes to ATU and University Hospital Nearly 6 acre of ground, mainly pasture, some mature trees Derelict Cottage with stone outhouses Large Hay barn Near lakes Lough Gill and Colgagh Lough Located at Kiltycahill, Calry, Co. Sligo Country setting, yet close proximity to Sligo city

Description:

Ideal opportunity to transform a Cottage with barn on nearly 6 acres in a very sought after location on the outskirts of Sligo city.

ATU and Sligo University Hospital are within 5 minute reach by car.

Located at Kiltycahill, Calry fronting a quite country road this property enjoys country setting with convenient proximity to the town.

The property comes with rolling country side views a derelict cottage, stone outhouses, barn just waiting for its next chapter.