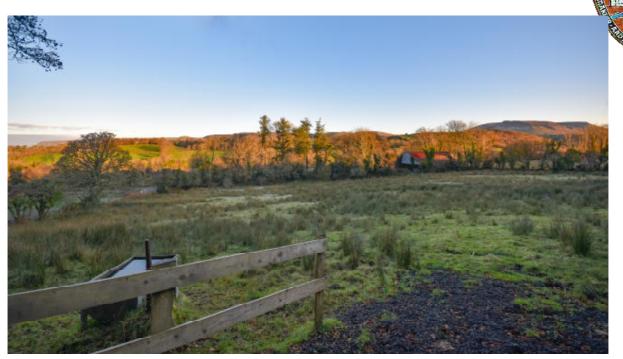

#### BER EXEMPT

Key Factors: Great Locationwithin5 minutes to ATU and University Hospital Nearly 6 acre of ground, mainly pasture, some mature trees Derelict Cottage with stone outhouses Large Hay barn Near lakes Lough Gill and Colgagh Lough Located at Kiltycahill, Calry, Co. Sligo Country setting, yet close proximity to Sligo city

Description:

Ideal opportunity to transform a Cottage with barn on nearly 6 acres in a very sought after location on the outskirts of Sligo city.

ATU and Sligo University Hospital are within 5 minute reach by car.

Located at Kiltycahill, Calry fronting a quite country road this property enjoys country setting with convenient proximity to the town.

The property comes with rolling country side views a derelict cottage, stone outhouses, barn just waiting for its next chapter.