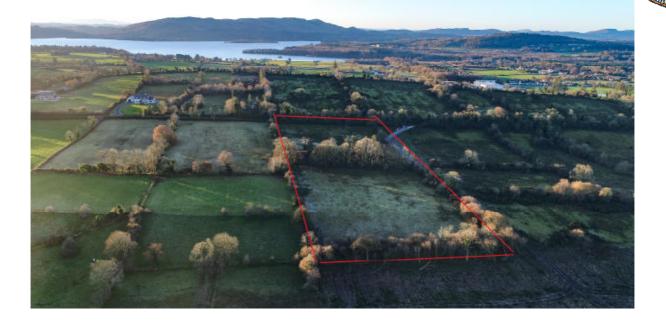

#### BER EXEMPT

Key Factors: Great Locationwithin5 minutes to ATU and University Hospital Nearly 6 acre of ground, mainly pasture, some mature trees Derelict Cottage with stone outhouses Large Hay barn Near lakes Lough Gill and Colgagh Lough Located at Kiltycahill, Calry, Co. Sligo Country setting, yet close proximity to Sligo city

Located at Kiltycahill, Calry fronting a quite country road this property enjoys country setting with convenient proximity to the town.

The property comes with rolling country side views a derelict cottage, stone outhouses, barn just waiting for its next chapter.

Close to Hazelwood, lakes Lough Gill and Colgagh Lough Mains water are on site.

 LICENSED AUCTIONEERS & SOLE AGENTS

 ARDTARMON CASTLE, BALLINFULL, CO. SLIGO, F91KW88, Ireland

 TEL/FAX 00353-71-9163284
 email info@irishproperties.com
 WEB: www.irishproperties.com