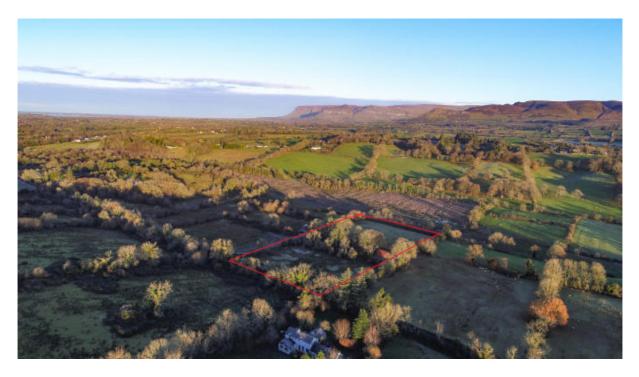

#### BER EXEMPT

Key Factors: Great Locationwithin5 minutes to ATU and University Hospital Nearly 6 acre of ground, mainly pasture, some mature trees Derelict Cottage with stone outhouses Large Hay barn Near lakes Lough Gill and Colgagh Lough Located at Kiltycahill, Calry, Co. Sligo Country setting, yet close proximity to Sligo city

Located at Kiltycahill, Calry fronting a quite country road this property enjoys country setting with convenient proximity to the town.

The property comes with rolling country side views a derelict cottage, stone outhouses, barn just waiting for its next chapter.

Close to Hazelwood, lakes Lough Gill and Colgagh Lough Mains water are on site.

 LICENSED AUCTIONEERS & SOLE AGENTS

 ARDTARMON CASTLE, BALLINFULL, CO. SLIGO, F91KW88, Ireland

 TEL/FAX 00353-71-9163284
 email info@irishproperties.com
 WEB: www.irishproperties.com