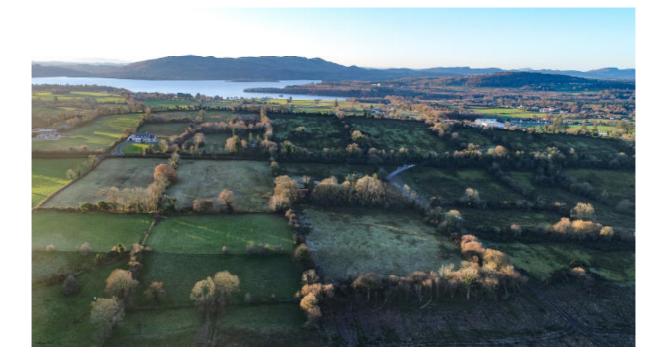

#### BER EXEMPT

Key Factors: Great Locationwithin5 minutes to ATU and University Hospital Nearly 6 acre of ground, mainly pasture, some mature trees Derelict Cottage with stone outhouses Large Hay barn Near lakes Lough Gill and Colgagh Lough Located at Kiltycahill, Calry, Co. Sligo Country setting, yet close proximity to Sligo city

Close to Hazelwood, lakes Lough Gill and Colgagh Lough Mains water are on site.

 LICENSED AUCTIONEERS & SOLE AGENTS

 ARDTARMON CASTLE, BALLINFULL, CO. SLIGO, F91KW88, Ireland

 TEL/FAX 00353-71-9163284
 email info@irishproperties.com
 WEB: www.irishproperties.com