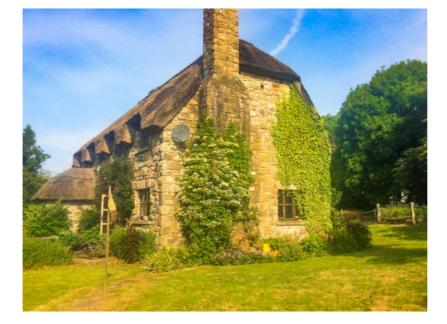

142.68m2

Conveniently located - 11 Km to Loughrea and 18Km to Portumna - making this small country demesne very suitable as the perfect retreat to reflect after a busy day at work.

The construction was costly and finishes are high. Flagstone flooring, solid oak doors, custom built oak wardrobes, underfloor heating are a few features. Thatched roofing and , natural stone external walls are will immediately strike any potential buyer.