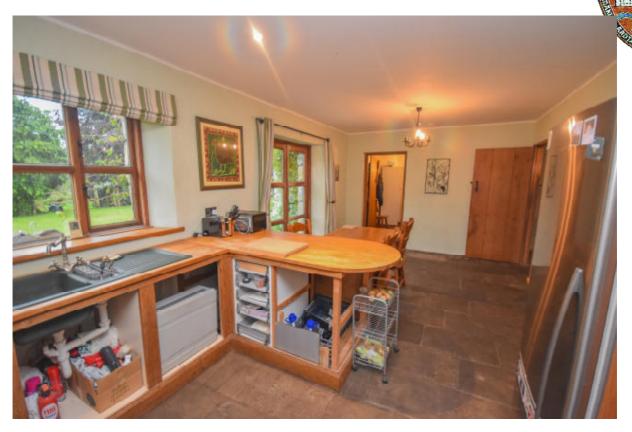

The appearance is of a Cotswold or French country home character set in a beautiful green country side.

The well-designed lay-out offers:

| Entrance Hallway with flagstone, 2.                                      | 30m x 1.45m | 3.34m2  |  |
|--------------------------------------------------------------------------|-------------|---------|--|
| Reception Hall with imposing solid wood staircase and galleried landing, |             |         |  |
| 3.00m x 3.20m                                                            |             | 10.56m2 |  |
| Sitting room with open fireplace, oak floor 3.95m x 3.95m                |             | 15.60m2 |  |
| Guest Toilet with flagstone floor, 1.00m x 2.00m                         |             | 2.00m2  |  |
| Open plan kitchen diner with patio door, flagstone floor, island unit    |             |         |  |
| 3.00m x 6.50m                                                            |             | 19.50m2 |  |
| Utility/larder 3.00m x 2.20m                                             |             | 6.60m2  |  |
| Garden entrance, 2.30m 1.45m                                             |             | 3.34m2  |  |
| TV room or downstairs bedroom (B/R No.1) 3.45m x 3.00m                   |             |         |  |

142.68m2

Conveniently located - 11 Km to Loughrea and 18Km to Portumna - making this small country demesne very suitable as the perfect retreat to reflect after a busy day at work.

The construction was costly and finishes are high. Flagstone flooring, solid oak doors, custom built oak wardrobes, underfloor heating are a few features. Thatched roofing and , natural stone external walls are will immediately strike any potential buyer.