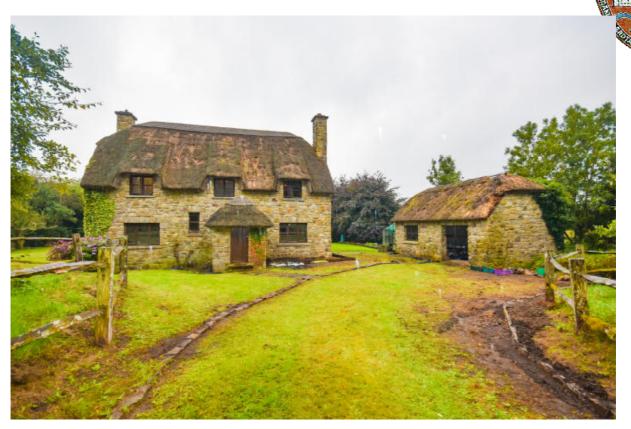

LICENSED AUCTIONEERS & SOLE AGENTS

 ARDTARMON CASTLE, BALLINFULL, CO. SLIGO, F91KW88, Ireland

 TEL/FAX 00353-71-9163284
 email info@irishproperties.com
 WEB: www.irishproperties.com

No. 315 French or Cotswold Style Natural Stone Thatched Country home with mature gardens near Loughrea, Co. Galway
 (315BY-KK) approx. 3.6 acre / 1.46 ha Price Guide: € 465.000

Description:

Buying this unique property is not just buying a house, it's buying a lifestyle. Designed by its owners as a private family home, away from it all, yet within just 50Km of Galway city.

LICENSED AUCTIONEERS & SOLE AGENTS ARDTARMON CASTLE, BALLINFULL, CO. SLIGO, F91KW88, Ireland TEL/FAX 00353-71-9163284 email info@irishproperties.com WEB: www.irishproperties.com

### TOTAL Outhouse:

GarageSub-divided into 2 rooms. 4.15m x 9.00m37.35m2Greenhouse