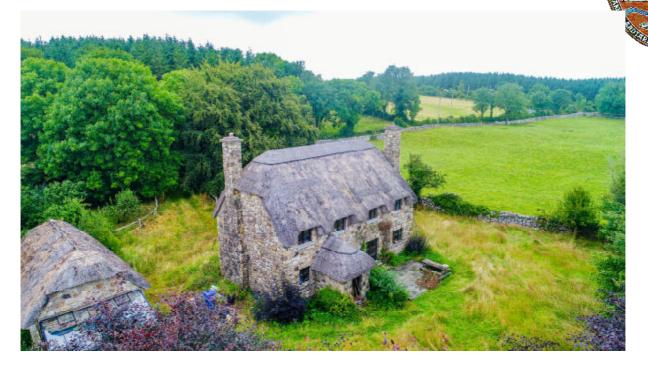

LICENSED AUCTIONEERS & SOLE AGENTS

 ARDTARMON CASTLE, BALLINFULL, CO. SLIGO, F91KW88, Ireland

 TEL/FAX 00353-71-9163284
 email info@irishproperties.com
 WEB: www.irishproperties.com

No. 315 French or Cotswold Style Natural Stone Thatched Country home with mature gardens near Loughrea, Co. Galway
 (315BY-KK) approx. 3.6 acre / 1.46 ha Price Guide: € 465.000

Description:

Buying this unique property is not just buying a house, it's buying a lifestyle. Designed by its owners as a private family home, away from it all, yet within just 50Km of Galway city.

LICENSED AUCTIONEERS & SOLE AGENTS ARDTARMON CASTLE, BALLINFULL, CO. SLIGO, F91KW88, Ireland TEL/FAX 00353-71-9163284 email info@irishproperties.com WEB: www.irishproperties.com

The appearance is of a Cotswold or French country home character set in a beautiful green country side.

The well-designed lay-out offers:

| Entrance Hallway with flagstone, 2.                                      | 30m x 1.45m | 3.34m2  |  |
|--------------------------------------------------------------------------|-------------|---------|--|
| Reception Hall with imposing solid wood staircase and galleried landing, |             |         |  |
| 3.00m x 3.20m                                                            |             | 10.56m2 |  |
| Sitting room with open fireplace, oak floor 3.95m x 3.95m                |             | 15.60m2 |  |
| Guest Toilet with flagstone floor, 1.00m x 2.00m                         |             | 2.00m2  |  |
| Open plan kitchen diner with patio door, flagstone floor, island unit    |             |         |  |
| 3.00m x 6.50m                                                            |             | 19.50m2 |  |
| Utility/larder 3.00m x 2.20m                                             |             | 6.60m2  |  |
| Garden entrance, 2.30m 1.45m                                             |             | 3.34m2  |  |
| TV room or downstairs bedroom (B/R No.1) 3.45m x 3.00m                   |             |         |  |