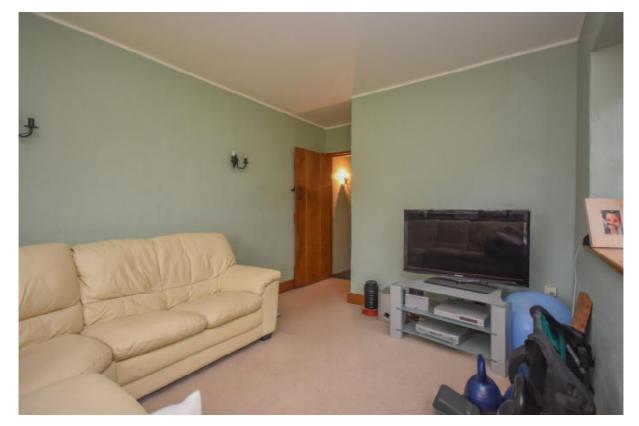

The appearance is of a Cotswold or French country home character set in a beautiful green country side.

The well-designed lay-out offers:

| Entrance Hallway with flagstone, 2.                                      | 30m x 1.45m | 3.34m2  |  |
|--------------------------------------------------------------------------|-------------|---------|--|
| Reception Hall with imposing solid wood staircase and galleried landing, |             |         |  |
| 3.00m x 3.20m                                                            |             | 10.56m2 |  |
| Sitting room with open fireplace, oak floor 3.95m x 3.95m                |             | 15.60m2 |  |
| Guest Toilet with flagstone floor, 1.00m x 2.00m                         |             | 2.00m2  |  |
| Open plan kitchen diner with patio door, flagstone floor, island unit    |             |         |  |
| 3.00m x 6.50m                                                            |             | 19.50m2 |  |
| Utility/larder 3.00m x 2.20m                                             |             | 6.60m2  |  |
| Garden entrance, 2.30m 1.45m                                             |             | 3.34m2  |  |
| TV room or downstairs bedroom (B/R No.1) 3.45m x 3.00m                   |             |         |  |