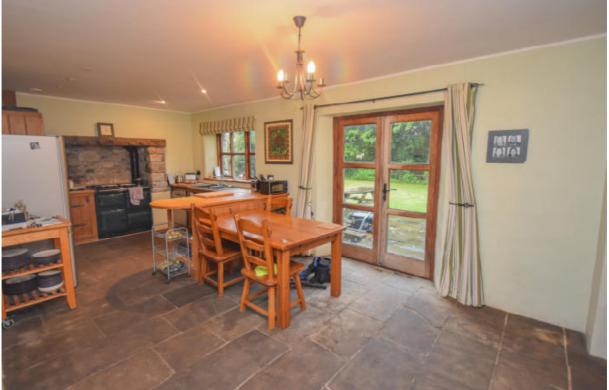

The appearance is of a Cotswold or French country home character set in a beautiful green country side.

The well-designed lay-out offers:

| Entrance Hallway with flagstone, 2.                                      | 30m x 1.45m | 3.34m2  |  |
|--------------------------------------------------------------------------|-------------|---------|--|
| Reception Hall with imposing solid wood staircase and galleried landing, |             |         |  |
| 3.00m x 3.20m                                                            |             | 10.56m2 |  |
| Sitting room with open fireplace, oak floor 3.95m x 3.95m                |             | 15.60m2 |  |
| Guest Toilet with flagstone floor, 1.00m x 2.00m                         |             | 2.00m2  |  |
| Open plan kitchen diner with patio door, flagstone floor, island unit    |             |         |  |
| 3.00m x 6.50m                                                            |             | 19.50m2 |  |
| Utility/larder 3.00m x 2.20m                                             |             | 6.60m2  |  |
| Garden entrance, 2.30m 1.45m                                             |             | 3.34m2  |  |
| TV room or downstairs bedroom (B/R No.1) 3.45m x 3.00m                   |             |         |  |

142.68m2

Conveniently located - 11 Km to Loughrea and 18Km to Portumna - making this small country demesne very suitable as the perfect retreat to reflect after a busy day at work.

The construction was costly and finishes are high. Flagstone flooring, solid oak doors, custom built oak wardrobes, underfloor heating are a few features. Thatched roofing and , natural stone external walls are will immediately strike any potential buyer.