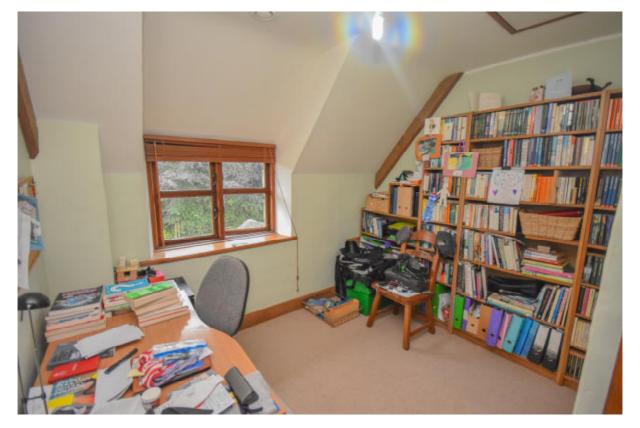

| Upper level                             |               |         |
|-----------------------------------------|---------------|---------|
| Landing area/ Gallery 4.00m x 3.00m     |               | 12.00m2 |
| Bedroom No.2                            | 3.5m x 3.00m  | 10.50m2 |
| Bedroom No.3                            | 3.5m x 3.20m  | 11.20m2 |
| Master Bedroom (B/R No.4) 3.95m x 3.95m |               |         |
| with en-suite 1.95m x 2.25m             |               | 19.99m2 |
| Bedroon No.5                            | 3.10m x 3.00m | 9.30m2  |
| Bathroom                                | 2.80m x 3.20m | 8.40m2  |