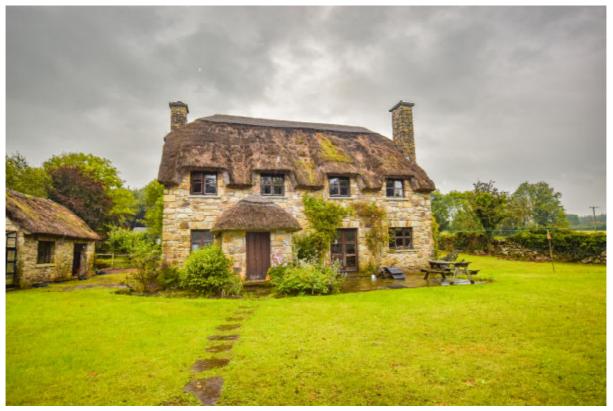

LICENSED AUCTIONEERS & SOLE AGENTS

 ARDTARMON CASTLE, BALLINFULL, CO. SLIGO, F91KW88, Ireland

 TEL/FAX 00353-71-9163284
 email info@irishproperties.com
 WEB: www.irishproperties.com

No. 315 French or Cotswold Style Natural Stone Thatched Country home with mature gardens near Loughrea, Co. Galway
 (315BY-KK) approx. 3.6 acre / 1.46 ha Price Guide: € 465.000

Description:

Buying this unique property is not just buying a house, it's buying a lifestyle. Designed by its owners as a private family home, away from it all, yet within just 50Km of Galway city.

LICENSED AUCTIONEERS & SOLE AGENTS ARDTARMON CASTLE, BALLINFULL, CO. SLIGO, F91KW88, Ireland TEL/FAX 00353-71-9163284 email info@irishproperties.com WEB: www.irishproperties.com

142.68m2

Conveniently located - 11 Km to Loughrea and 18Km to Portumna - making this small country demesne very suitable as the perfect retreat to reflect after a busy day at work.

The construction was costly and finishes are high. Flagstone flooring, solid oak doors, custom built oak wardrobes, underfloor heating are a few features. Thatched roofing and , natural stone external walls are will immediately strike any potential buyer.

The appearance is of a Cotswold or French country home character set in a beautiful green country side.

The well-designed lay-out offers:

| Entrance Hallway with flagstone, 2.                                      | 30m x 1.45m | 3.34m2  |  |
|--------------------------------------------------------------------------|-------------|---------|--|
| Reception Hall with imposing solid wood staircase and galleried landing, |             |         |  |
| 3.00m x 3.20m                                                            |             | 10.56m2 |  |
| Sitting room with open fireplace, oak floor 3.95m x 3.95m                |             | 15.60m2 |  |
| Guest Toilet with flagstone floor, 1.00m x 2.00m                         |             | 2.00m2  |  |
| Open plan kitchen diner with patio door, flagstone floor, island unit    |             |         |  |
| 3.00m x 6.50m                                                            |             | 19.50m2 |  |
| Utility/larder 3.00m x 2.20m                                             |             | 6.60m2  |  |
| Garden entrance, 2.30m 1.45m                                             |             | 3.34m2  |  |
| TV room or downstairs bedroom (B/R No.1) 3.45m x 3.00m                   |             |         |  |