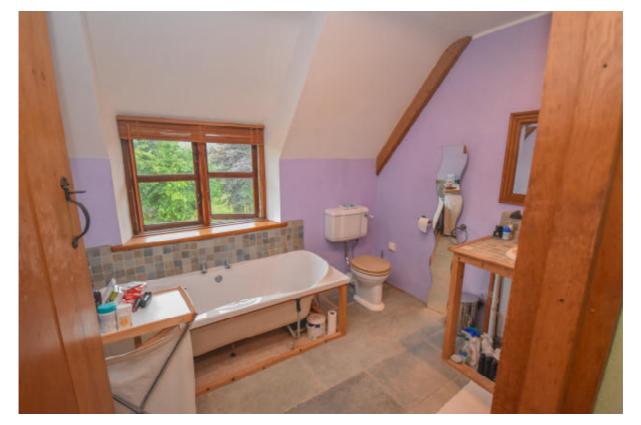

| Upper level                             |               |         |
|-----------------------------------------|---------------|---------|
| Landing area/ Gallery 4.00m x 3.00m     |               | 12.00m2 |
| Bedroom No.2                            | 3.5m x 3.00m  | 10.50m2 |
| Bedroom No.3                            | 3.5m x 3.20m  | 11.20m2 |
| Master Bedroom (B/R No.4) 3.95m x 3.95m |               |         |
| with en-suite 1.95m x 2.25m             |               | 19.99m2 |
| Bedroon No.5                            | 3.10m x 3.00m | 9.30m2  |
| Bathroom                                | 2.80m x 3.20m | 8.40m2  |