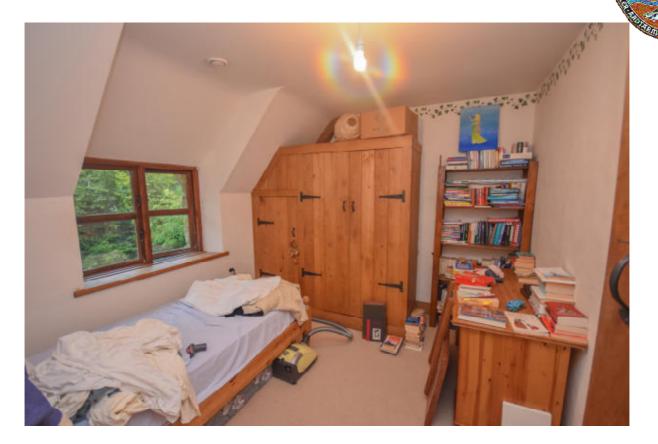

| Upper level                             |               |         |
|-----------------------------------------|---------------|---------|
| Landing area/ Gallery 4.00m x 3.00m     |               | 12.00m2 |
| Bedroom No.2                            | 3.5m x 3.00m  | 10.50m2 |
| Bedroom No.3                            | 3.5m x 3.20m  | 11.20m2 |
| Master Bedroom (B/R No.4) 3.95m x 3.95m |               |         |
| with en-suite 1.95m x 2.25m             |               | 19.99m2 |
| Bedroon No.5                            | 3.10m x 3.00m | 9.30m2  |
| Bathroom                                | 2.80m x 3.20m | 8.40m2  |