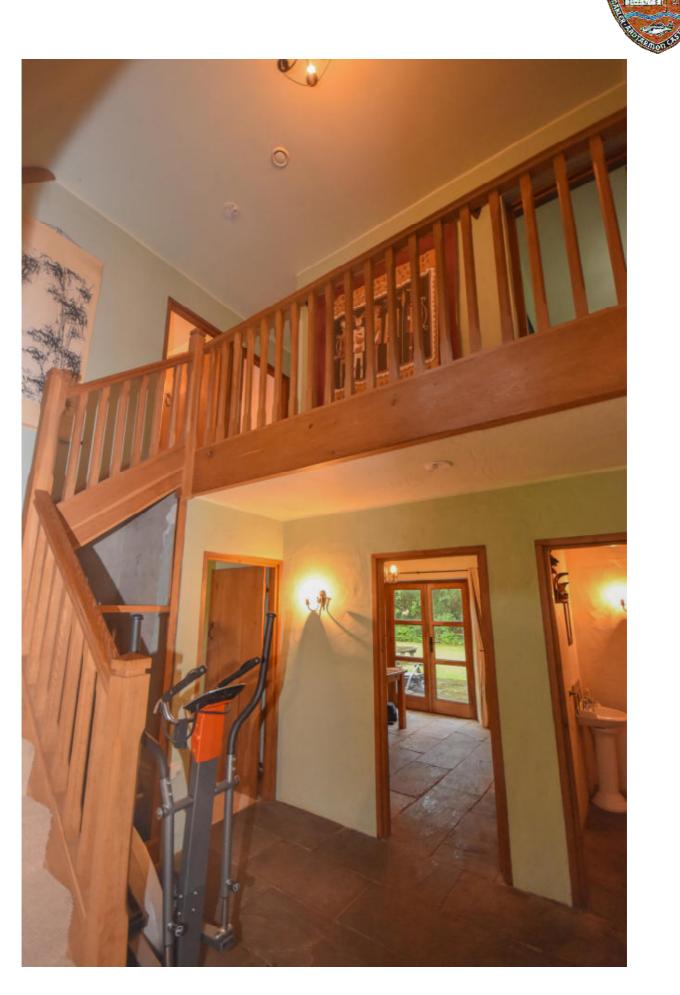

The appearance is of a Cotswold or French country home character set in a beautiful green country side.

The well-designed lay-out offers:

| Entrance Hallway with flagstone, 2.                                      | 30m x 1.45m | 3.34m2  |  |
|--------------------------------------------------------------------------|-------------|---------|--|
| Reception Hall with imposing solid wood staircase and galleried landing, |             |         |  |
| 3.00m x 3.20m                                                            |             | 10.56m2 |  |
| Sitting room with open fireplace, oak floor 3.95m x 3.95m                |             | 15.60m2 |  |
| Guest Toilet with flagstone floor, 1.00m x 2.00m                         |             | 2.00m2  |  |
| Open plan kitchen diner with patio door, flagstone floor, island unit    |             |         |  |
| 3.00m x 6.50m                                                            |             | 19.50m2 |  |
| Utility/larder 3.00m x 2.20m                                             |             | 6.60m2  |  |
| Garden entrance, 2.30m 1.45m                                             |             | 3.34m2  |  |
| TV room or downstairs bedroom (B/R No.1) 3.45m x 3.00m                   |             |         |  |

| Upper level                             |               |         |
|-----------------------------------------|---------------|---------|
| Landing area/ Gallery 4.00m x 3.00m     |               | 12.00m2 |
| Bedroom No.2                            | 3.5m x 3.00m  | 10.50m2 |
| Bedroom No.3                            | 3.5m x 3.20m  | 11.20m2 |
| Master Bedroom (B/R No.4) 3.95m x 3.95m |               |         |
| with en-suite 1.95m x 2.25m             |               | 19.99m2 |
| Bedroon No.5                            | 3.10m x 3.00m | 9.30m2  |
| Bathroom                                | 2.80m x 3.20m | 8.40m2  |