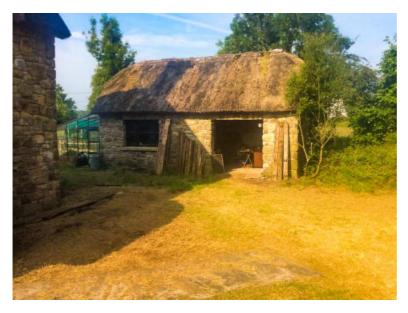

### TOTAL Outhouse:

GarageSub-divided into 2 rooms. 4.15m x 9.00m37.35m2Greenhouse