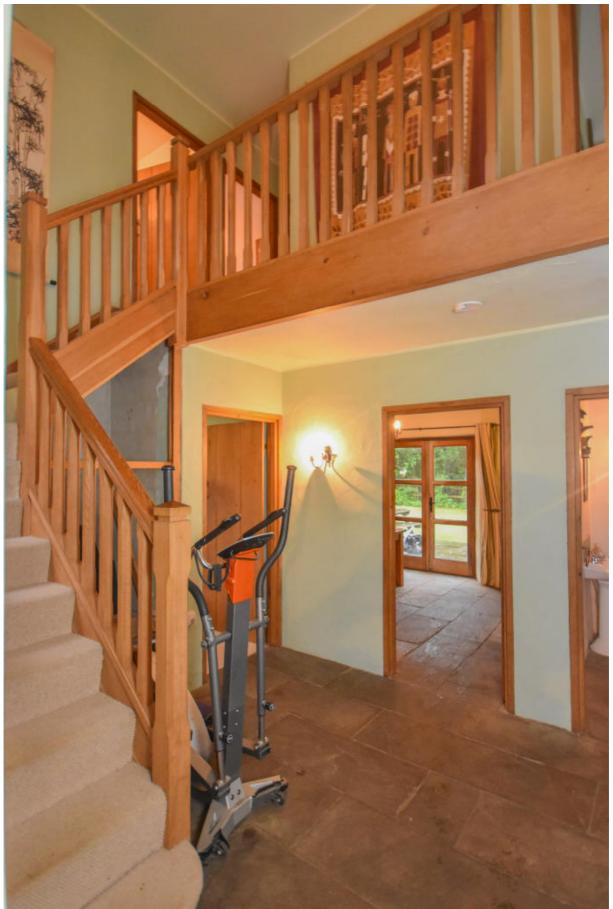

The appearance is of a Cotswold or French country home character set in a beautiful green country side.

The well-designed lay-out offers:

| Entrance Hallway with flagstone, 2.                                      | 30m x 1.45m | 3.34m2  |  |
|--------------------------------------------------------------------------|-------------|---------|--|
| Reception Hall with imposing solid wood staircase and galleried landing, |             |         |  |
| 3.00m x 3.20m                                                            |             | 10.56m2 |  |
| Sitting room with open fireplace, oak floor 3.95m x 3.95m                |             | 15.60m2 |  |
| Guest Toilet with flagstone floor, 1.00m x 2.00m                         |             | 2.00m2  |  |
| Open plan kitchen diner with patio door, flagstone floor, island unit    |             |         |  |
| 3.00m x 6.50m                                                            |             | 19.50m2 |  |
| Utility/larder 3.00m x 2.20m                                             |             | 6.60m2  |  |
| Garden entrance, 2.30m 1.45m                                             |             | 3.34m2  |  |
| TV room or downstairs bedroom (B/R No.1) 3.45m x 3.00m                   |             |         |  |

| Upper level                             |               |         |
|-----------------------------------------|---------------|---------|
| Landing area/ Gallery 4.00m x 3.00m     |               | 12.00m2 |
| Bedroom No.2                            | 3.5m x 3.00m  | 10.50m2 |
| Bedroom No.3                            | 3.5m x 3.20m  | 11.20m2 |
| Master Bedroom (B/R No.4) 3.95m x 3.95m |               |         |
| with en-suite 1.95m x 2.25m             |               | 19.99m2 |
| Bedroon No.5                            | 3.10m x 3.00m | 9.30m2  |
| Bathroom                                | 2.80m x 3.20m | 8.40m2  |