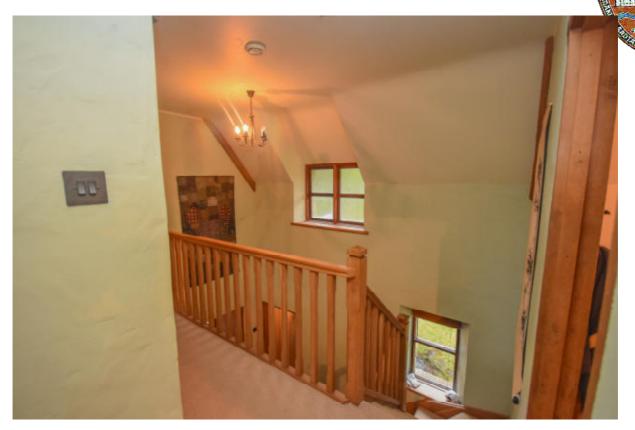

| Upper level                             |               |         |
|-----------------------------------------|---------------|---------|
| Landing area/ Gallery 4.00m x 3.00m     |               | 12.00m2 |
| Bedroom No.2                            | 3.5m x 3.00m  | 10.50m2 |
| Bedroom No.3                            | 3.5m x 3.20m  | 11.20m2 |
| Master Bedroom (B/R No.4) 3.95m x 3.95m |               |         |
| with en-suite 1.95m x 2.25m             |               | 19.99m2 |
| Bedroon No.5                            | 3.10m x 3.00m | 9.30m2  |
| Bathroom                                | 2.80m x 3.20m | 8.40m2  |