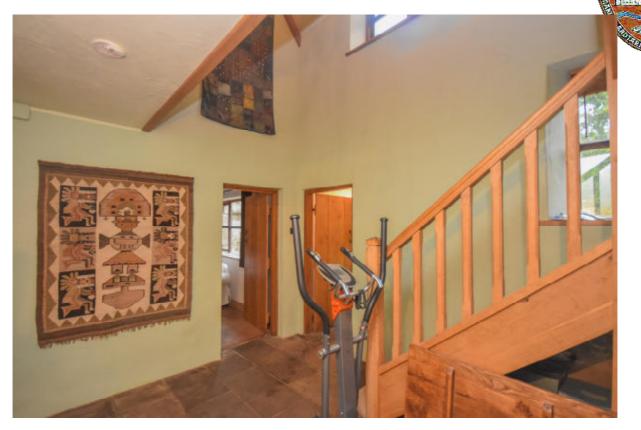

The appearance is of a Cotswold or French country home character set in a beautiful green country side.

The well-designed lay-out offers:

| Entrance Hallway with flagstone, 2.                                      | 30m x 1.45m | 3.34m2  |  |
|--------------------------------------------------------------------------|-------------|---------|--|
| Reception Hall with imposing solid wood staircase and galleried landing, |             |         |  |
| 3.00m x 3.20m                                                            |             | 10.56m2 |  |
| Sitting room with open fireplace, oak floor 3.95m x 3.95m                |             | 15.60m2 |  |
| Guest Toilet with flagstone floor, 1.00m x 2.00m                         |             | 2.00m2  |  |
| Open plan kitchen diner with patio door, flagstone floor, island unit    |             |         |  |
| 3.00m x 6.50m                                                            |             | 19.50m2 |  |
| Utility/larder 3.00m x 2.20m                                             |             | 6.60m2  |  |
| Garden entrance, 2.30m 1.45m                                             |             | 3.34m2  |  |
| TV room or downstairs bedroom (B/R No.1) 3.45m x 3.00m                   |             |         |  |

| Upper level                             |               |         |
|-----------------------------------------|---------------|---------|
| Landing area/ Gallery 4.00m x 3.00m     |               | 12.00m2 |
| Bedroom No.2                            | 3.5m x 3.00m  | 10.50m2 |
| Bedroom No.3                            | 3.5m x 3.20m  | 11.20m2 |
| Master Bedroom (B/R No.4) 3.95m x 3.95m |               |         |
| with en-suite 1.95m x 2.25m             |               | 19.99m2 |
| Bedroon No.5                            | 3.10m x 3.00m | 9.30m2  |
| Bathroom                                | 2.80m x 3.20m | 8.40m2  |