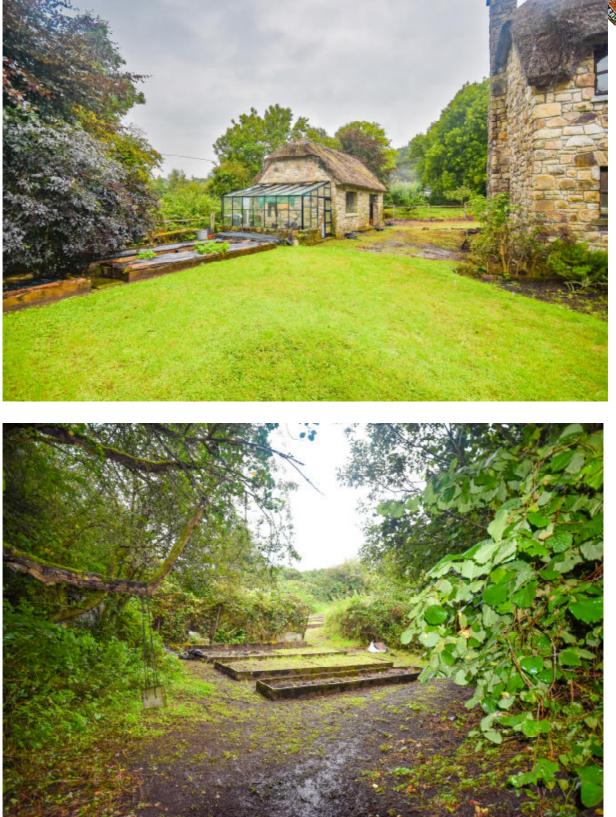

### TOTAL Outhouse:

GarageSub-divided into 2 rooms. 4.15m x 9.00m37.35m2Greenhouse

#### Grounds;

Approx. 3.6 acre in rectangular lay-out, natural stone wall and piers to roadside.

Mature trees, large vegetable area with beds, pond

The property is very suitable as a family home, retreat or holiday rental as a high class country home.