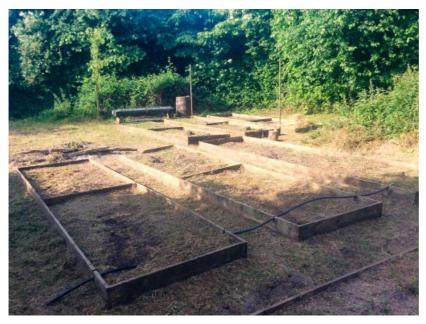

#### Grounds;

Approx. 3.6 acre in rectangular lay-out, natural stone wall and piers to roadside.

Mature trees, large vegetable area with beds, pond

The property is very suitable as a family home, retreat or holiday rental as a high class country home.