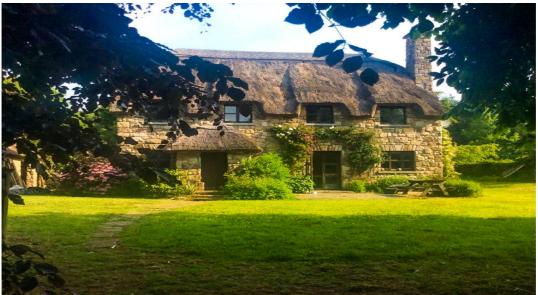

LICENSED AUCTIONEERS & SOLE AGENTS

 ARDTARMON CASTLE, BALLINFULL, CO. SLIGO, F91KW88, Ireland

 TEL/FAX 00353-71-9163284
 email info@irishproperties.com
 WEB: www.irishproperties.com

No. 315 French or Cotswold Style Natural Stone Thatched Country home with mature gardens near Loughrea, Co. Galway
 (315BY-KK) approx. 3.6 acre / 1.46 ha Price Guide: € 465.000

Description:

Buying this unique property is not just buying a house, it's buying a lifestyle. Designed by its owners as a private family home, away from it all, yet within just 50Km of Galway city.

LICENSED AUCTIONEERS & SOLE AGENTS ARDTARMON CASTLE, BALLINFULL, CO. SLIGO, F91KW88, Ireland TEL/FAX 00353-71-9163284 email info@irishproperties.com WEB: www.irishproperties.com

The appearance is of a Cotswold or French country home character set in a beautiful green country side.

The well-designed lay-out offers:

| Entrance Hallway with flagstone, 2.                                      | 30m x 1.45m | 3.34m2  |  |
|--------------------------------------------------------------------------|-------------|---------|--|
| Reception Hall with imposing solid wood staircase and galleried landing, |             |         |  |
| 3.00m x 3.20m                                                            |             | 10.56m2 |  |
| Sitting room with open fireplace, oak floor 3.95m x 3.95m                |             | 15.60m2 |  |
| Guest Toilet with flagstone floor, 1.00m x 2.00m                         |             | 2.00m2  |  |
| Open plan kitchen diner with patio door, flagstone floor, island unit    |             |         |  |
| 3.00m x 6.50m                                                            |             | 19.50m2 |  |
| Utility/larder 3.00m x 2.20m                                             |             | 6.60m2  |  |
| Garden entrance, 2.30m 1.45m                                             |             | 3.34m2  |  |
| TV room or downstairs bedroom (B/R No.1) 3.45m x 3.00m                   |             |         |  |

#### Grounds;

Approx. 3.6 acre in rectangular lay-out, natural stone wall and piers to roadside.

Mature trees, large vegetable area with beds, pond

The property is very suitable as a family home, retreat or holiday rental as a high class country home.