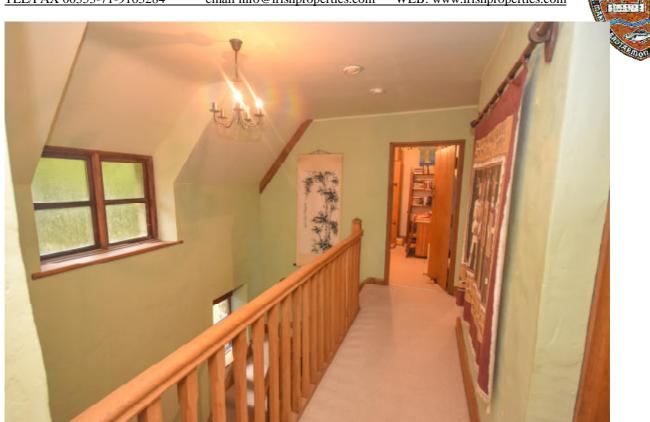

The appearance is of a Cotswold or French country home character set in a beautiful green country side.

The well-designed lay-out offers:

| Entrance Hallway with flagstone, 2.                                      | 30m x 1.45m | 3.34m2  |  |
|--------------------------------------------------------------------------|-------------|---------|--|
| Reception Hall with imposing solid wood staircase and galleried landing, |             |         |  |
| 3.00m x 3.20m                                                            |             | 10.56m2 |  |
| Sitting room with open fireplace, oak floor 3.95m x 3.95m                |             | 15.60m2 |  |
| Guest Toilet with flagstone floor, 1.00m x 2.00m                         |             | 2.00m2  |  |
| Open plan kitchen diner with patio door, flagstone floor, island unit    |             |         |  |
| 3.00m x 6.50m                                                            |             | 19.50m2 |  |
| Utility/larder 3.00m x 2.20m                                             |             | 6.60m2  |  |
| Garden entrance, 2.30m 1.45m                                             |             | 3.34m2  |  |
| TV room or downstairs bedroom (B/R No.1) 3.45m x 3.00m                   |             |         |  |

| Upper level                             |               |         |
|-----------------------------------------|---------------|---------|
| Landing area/ Gallery 4.00m x 3.00m     |               | 12.00m2 |
| Bedroom No.2                            | 3.5m x 3.00m  | 10.50m2 |
| Bedroom No.3                            | 3.5m x 3.20m  | 11.20m2 |
| Master Bedroom (B/R No.4) 3.95m x 3.95m |               |         |
| with en-suite 1.95m x 2.25m             |               | 19.99m2 |
| Bedroon No.5                            | 3.10m x 3.00m | 9.30m2  |
| Bathroom                                | 2.80m x 3.20m | 8.40m2  |