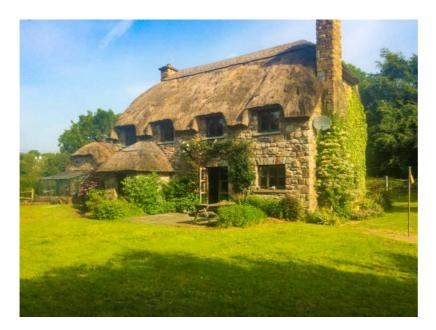

142.68m2

Conveniently located - 11 Km to Loughrea and 18Km to Portumna - making this small country demesne very suitable as the perfect retreat to reflect after a busy day at work.

The construction was costly and finishes are high. Flagstone flooring, solid oak doors, custom built oak wardrobes, underfloor heating are a few features. Thatched roofing and , natural stone external walls are will immediately strike any potential buyer.

The appearance is of a Cotswold or French country home character set in a beautiful green country side.

The well-designed lay-out offers:

| Entrance Hallway with flagstone, 2.                                      | 30m x 1.45m | 3.34m2  |  |
|--------------------------------------------------------------------------|-------------|---------|--|
| Reception Hall with imposing solid wood staircase and galleried landing, |             |         |  |
| 3.00m x 3.20m                                                            |             | 10.56m2 |  |
| Sitting room with open fireplace, oak floor 3.95m x 3.95m                |             | 15.60m2 |  |
| Guest Toilet with flagstone floor, 1.00m x 2.00m                         |             | 2.00m2  |  |
| Open plan kitchen diner with patio door, flagstone floor, island unit    |             |         |  |
| 3.00m x 6.50m                                                            |             | 19.50m2 |  |
| Utility/larder 3.00m x 2.20m                                             |             | 6.60m2  |  |
| Garden entrance, 2.30m 1.45m                                             |             | 3.34m2  |  |
| TV room or downstairs bedroom (B/R No.1) 3.45m x 3.00m                   |             |         |  |