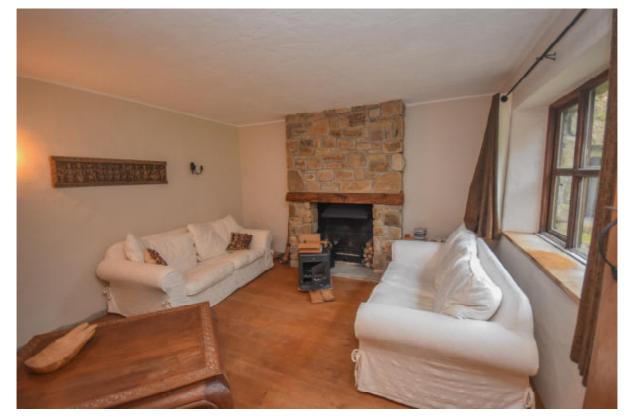

The appearance is of a Cotswold or French country home character set in a beautiful green country side.

The well-designed lay-out offers:

| Entrance Hallway with flagstone, 2.                                      | 30m x 1.45m | 3.34m2  |  |
|--------------------------------------------------------------------------|-------------|---------|--|
| Reception Hall with imposing solid wood staircase and galleried landing, |             |         |  |
| 3.00m x 3.20m                                                            |             | 10.56m2 |  |
| Sitting room with open fireplace, oak floor 3.95m x 3.95m                |             | 15.60m2 |  |
| Guest Toilet with flagstone floor, 1.00m x 2.00m                         |             | 2.00m2  |  |
| Open plan kitchen diner with patio door, flagstone floor, island unit    |             |         |  |
| 3.00m x 6.50m                                                            |             | 19.50m2 |  |
| Utility/larder 3.00m x 2.20m                                             |             | 6.60m2  |  |
| Garden entrance, 2.30m 1.45m                                             |             | 3.34m2  |  |
| TV room or downstairs bedroom (B/R No.1) 3.45m x 3.00m                   |             |         |  |

142.68m2

Conveniently located - 11 Km to Loughrea and 18Km to Portumna - making this small country demesne very suitable as the perfect retreat to reflect after a busy day at work.

The construction was costly and finishes are high. Flagstone flooring, solid oak doors, custom built oak wardrobes, underfloor heating are a few features. Thatched roofing and , natural stone external walls are will immediately strike any potential buyer.