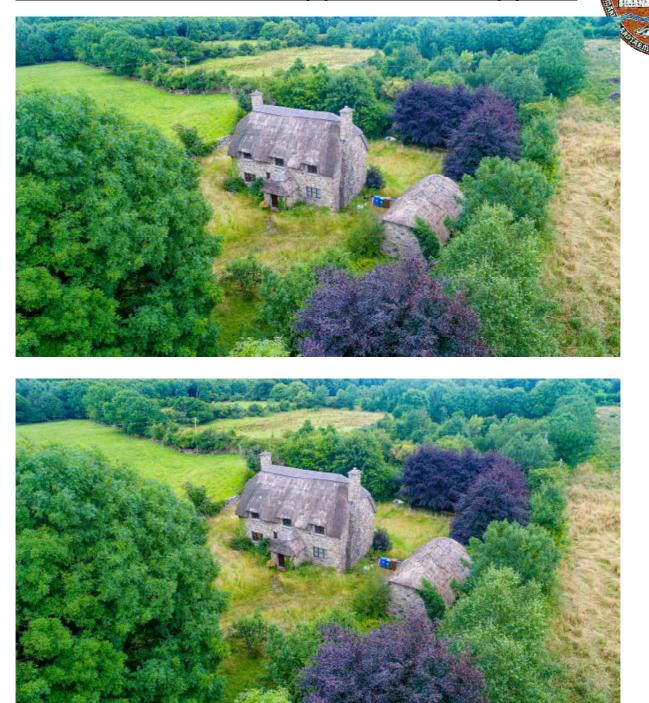

LICENSED AUCTIONEERS & SOLE AGENTS

 ARDTARMON CASTLE, BALLINFULL, CO. SLIGO, F91KW88, Ireland

 TEL/FAX 00353-71-9163284
 email info@irishproperties.com
 WEB: www.irishproperties.com

No. 315 French or Cotswold Style Natural Stone Thatched Country home with mature gardens near Loughrea, Co. Galway
 (315BY-KK) approx. 3.6 acre / 1.46 ha Price Guide: € 465.000

Description:

Buying this unique property is not just buying a house, it's buying a lifestyle. Designed by its owners as a private family home, away from it all, yet within just 50Km of Galway city.

LICENSED AUCTIONEERS & SOLE AGENTS ARDTARMON CASTLE, BALLINFULL, CO. SLIGO, F91KW88, Ireland TEL/FAX 00353-71-9163284 email info@irishproperties.com WEB: www.irishproperties.com

The appearance is of a Cotswold or French country home character set in a beautiful green country side.

The well-designed lay-out offers:

| Entrance Hallway with flagstone, 2.                                      | 30m x 1.45m | 3.34m2  |  |
|--------------------------------------------------------------------------|-------------|---------|--|
| Reception Hall with imposing solid wood staircase and galleried landing, |             |         |  |
| 3.00m x 3.20m                                                            |             | 10.56m2 |  |
| Sitting room with open fireplace, oak floor 3.95m x 3.95m                |             | 15.60m2 |  |
| Guest Toilet with flagstone floor, 1.00m x 2.00m                         |             | 2.00m2  |  |
| Open plan kitchen diner with patio door, flagstone floor, island unit    |             |         |  |
| 3.00m x 6.50m                                                            |             | 19.50m2 |  |
| Utility/larder 3.00m x 2.20m                                             |             | 6.60m2  |  |
| Garden entrance, 2.30m 1.45m                                             |             | 3.34m2  |  |
| TV room or downstairs bedroom (B/R No.1) 3.45m x 3.00m                   |             |         |  |