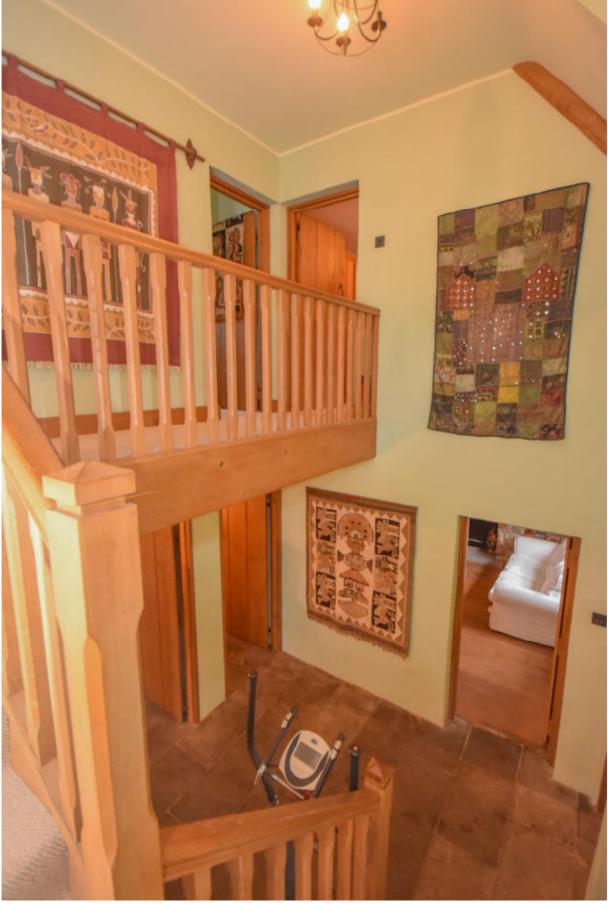

The appearance is of a Cotswold or French country home character set in a beautiful green country side.

The well-designed lay-out offers:

| Entrance Hallway with flagstone, 2.                                      | 30m x 1.45m | 3.34m2  |  |
|--------------------------------------------------------------------------|-------------|---------|--|
| Reception Hall with imposing solid wood staircase and galleried landing, |             |         |  |
| 3.00m x 3.20m                                                            |             | 10.56m2 |  |
| Sitting room with open fireplace, oak floor 3.95m x 3.95m                |             | 15.60m2 |  |
| Guest Toilet with flagstone floor, 1.00m x 2.00m                         |             | 2.00m2  |  |
| Open plan kitchen diner with patio door, flagstone floor, island unit    |             |         |  |
| 3.00m x 6.50m                                                            |             | 19.50m2 |  |
| Utility/larder 3.00m x 2.20m                                             |             | 6.60m2  |  |
| Garden entrance, 2.30m 1.45m                                             |             | 3.34m2  |  |
| TV room or downstairs bedroom (B/R No.1) 3.45m x 3.00m                   |             |         |  |

| Upper level                             |               |         |
|-----------------------------------------|---------------|---------|
| Landing area/ Gallery 4.00m x 3.00m     |               | 12.00m2 |
| Bedroom No.2                            | 3.5m x 3.00m  | 10.50m2 |
| Bedroom No.3                            | 3.5m x 3.20m  | 11.20m2 |
| Master Bedroom (B/R No.4) 3.95m x 3.95m |               |         |
| with en-suite 1.95m x 2.25m             |               | 19.99m2 |
| Bedroon No.5                            | 3.10m x 3.00m | 9.30m2  |
| Bathroom                                | 2.80m x 3.20m | 8.40m2  |

142.68m2

Conveniently located - 11 Km to Loughrea and 18Km to Portumna - making this small country demesne very suitable as the perfect retreat to reflect after a busy day at work.

The construction was costly and finishes are high. Flagstone flooring, solid oak doors, custom built oak wardrobes, underfloor heating are a few features. Thatched roofing and , natural stone external walls are will immediately strike any potential buyer.