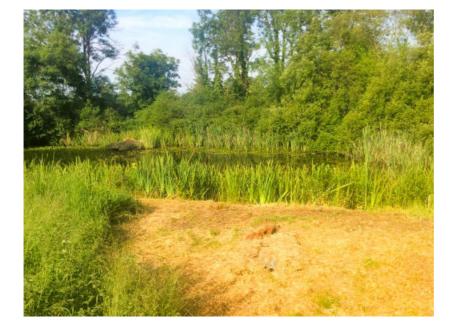

#### Grounds;

Approx. 3.6 acre in rectangular lay-out, natural stone wall and piers to roadside.

Mature trees, large vegetable area with beds, pond

The property is very suitable as a family home, retreat or holiday rental as a high class country home.