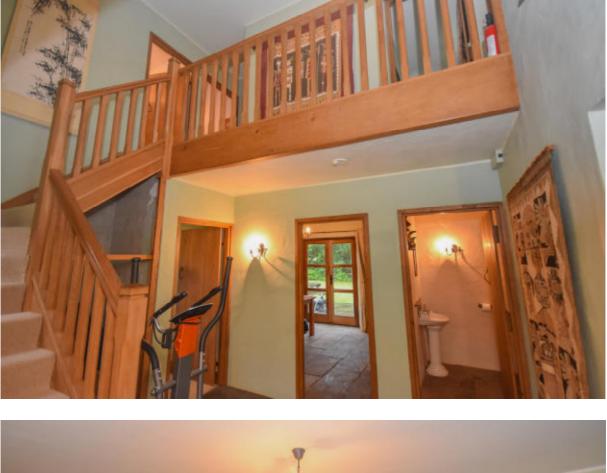

The appearance is of a Cotswold or French country home character set in a beautiful green country side.

The well-designed lay-out offers:

| Entrance Hallway with flagstone, 2.                                      | 30m x 1.45m | 3.34m2  |  |
|--------------------------------------------------------------------------|-------------|---------|--|
| Reception Hall with imposing solid wood staircase and galleried landing, |             |         |  |
| 3.00m x 3.20m                                                            |             | 10.56m2 |  |
| Sitting room with open fireplace, oak floor 3.95m x 3.95m                |             | 15.60m2 |  |
| Guest Toilet with flagstone floor, 1.00m x 2.00m                         |             | 2.00m2  |  |
| Open plan kitchen diner with patio door, flagstone floor, island unit    |             |         |  |
| 3.00m x 6.50m                                                            |             | 19.50m2 |  |
| Utility/larder 3.00m x 2.20m                                             |             | 6.60m2  |  |
| Garden entrance, 2.30m 1.45m                                             |             | 3.34m2  |  |
| TV room or downstairs bedroom (B/R No.1) 3.45m x 3.00m                   |             |         |  |

| Upper level                             |               |         |
|-----------------------------------------|---------------|---------|
| Landing area/ Gallery 4.00m x 3.00m     |               | 12.00m2 |
| Bedroom No.2                            | 3.5m x 3.00m  | 10.50m2 |
| Bedroom No.3                            | 3.5m x 3.20m  | 11.20m2 |
| Master Bedroom (B/R No.4) 3.95m x 3.95m |               |         |
| with en-suite 1.95m x 2.25m             |               | 19.99m2 |
| Bedroon No.5                            | 3.10m x 3.00m | 9.30m2  |
| Bathroom                                | 2.80m x 3.20m | 8.40m2  |

142.68m2

Conveniently located - 11 Km to Loughrea and 18Km to Portumna - making this small country demesne very suitable as the perfect retreat to reflect after a busy day at work.

The construction was costly and finishes are high. Flagstone flooring, solid oak doors, custom built oak wardrobes, underfloor heating are a few features. Thatched roofing and , natural stone external walls are will immediately strike any potential buyer.