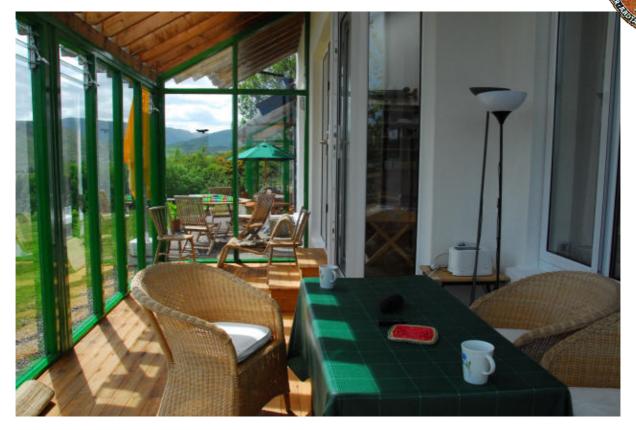

The cleverly designed luxury home by Hermann Peltz (well-known German architect, worked under Behnish Architetcs on the Olympic Stadium, Munich 1972) creates an easily adaptable property useable as 2 separate units to accommodate all your entertainment needs. It comes with 2 full functional kitchens, 4 bathrooms, 4 bedrooms, spacious split level open plan sitting rooms and 2 sun conservatories overlooking Lough Mask.

The inviting outside patio areas with outstanding scenic beauty boasting panoramic views welcome a break to reflect on your hard days fishing, nature trails and that elusive privacy so precious in today's world....