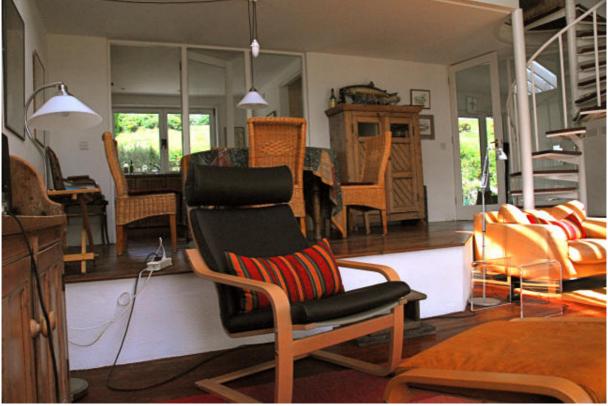

The cleverly designed luxury home by Hermann Peltz (well-known German architect, worked under Behnish Architetcs on the Olympic Stadium, Munich 1972) creates an easily adaptable property useable as 2 separate units to accommodate all your entertainment needs. It comes with 2 full functional kitchens, 4 bathrooms, 4 bedrooms, spacious split level open plan sitting rooms and 2 sun conservatories overlooking Lough Mask.

#### Floorplan

Very Spacious with approx. 269m2, split levels, galleries. See floorplan below.