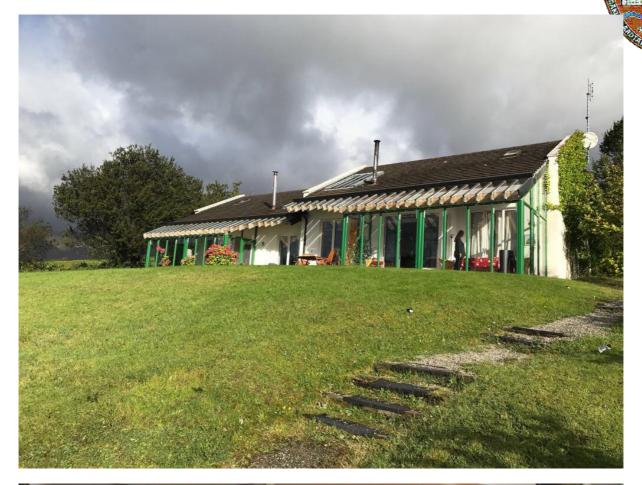

#### **Key Factors:**

Architectural designed luxury residence configured in 2

Bright and open plan with split level and Gallery

Elevated site overlooking Lough Mask and dramatic Partry Mts

Majestic lake and countryside views

Private access to lake

Built around 1996 to very high standard

Area of outstanding scenic beauty and one of the most famous fishing waters in the Northwest Perfect get away

#### Grounds:

The property commands approx. .72 acre with private roadway to the lake. The elevated site enjoys unspoiled views.

Steps run from the public road to the property ensuring great privacy.

Toormakeady village for everydays needs is within a short 10 minute drive.