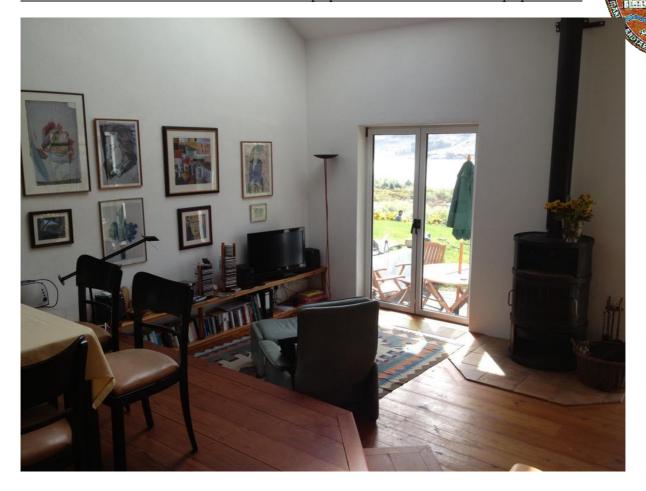

#### **Key Factors:**

Architectural designed luxury residence configured in 2

Bright and open plan with split level and Gallery

Elevated site overlooking Lough Mask and dramatic Partry Mts

Majestic lake and countryside views

The cleverly designed luxury home by Hermann Peltz (well-known German architect, worked under Behnish Architetcs on the Olympic Stadium, Munich 1972) creates an easily adaptable property useable as 2 separate units to accommodate all your entertainment needs. It comes with 2 full functional kitchens, 4 bathrooms, 4 bedrooms, spacious split level open plan sitting rooms and 2 sun conservatories overlooking Lough Mask.

#### Floorplan

Very Spacious with approx. 269m2, split levels, galleries. See floorplan below.