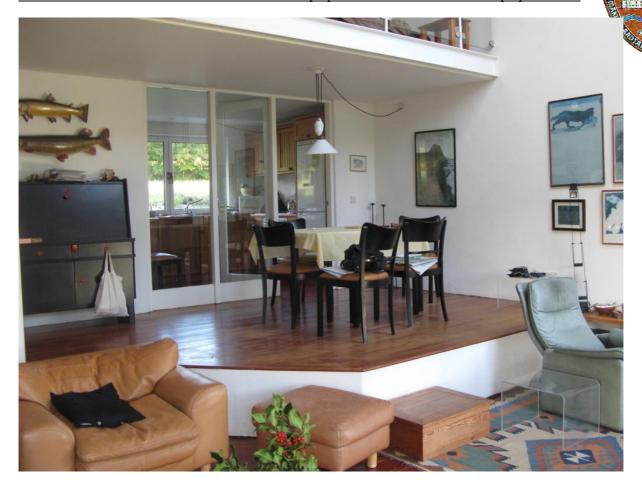

The cleverly designed luxury home by Hermann Peltz (well-known German architect, worked under Behnish Architetcs on the Olympic Stadium, Munich 1972) creates an easily adaptable property useable as 2 separate units to accommodate all your entertainment needs. It comes with 2 full functional kitchens, 4 bathrooms, 4 bedrooms, spacious split level open plan sitting rooms and 2 sun conservatories overlooking Lough Mask.

#### Floorplan

Very Spacious with approx. 269m2, split levels, galleries. See floorplan below.