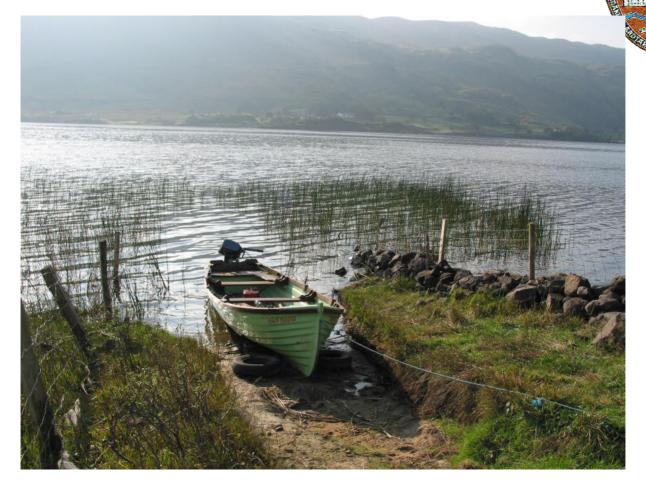

Private access to lake

Built around 1996 to very high standard

Area of outstanding scenic beauty and one of the most famous fishing waters in the Northwest Perfect get away

#### Description:

A once in a life time opportunity to acquire a property of this calibre.

Private Access to well-known Lough Mask for all your fishing activities nestled in scenic valley with Partry Mountains in background.

#### Grounds:

The property commands approx. .72 acre with private roadway to the lake. The elevated site enjoys unspoiled views.

Steps run from the public road to the property ensuring great privacy.

Toormakeady village for everydays needs is within a short 10 minute drive.