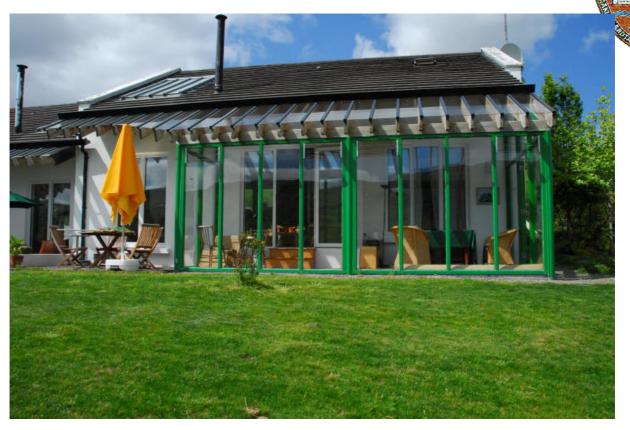

The cleverly designed luxury home by Hermann Peltz (well-known German architect, worked under Behnish Architetcs on the Olympic Stadium, Munich 1972) creates an easily adaptable property useable as 2 separate units to accommodate all your entertainment needs. It comes with 2 full functional kitchens, 4 bathrooms, 4 bedrooms, spacious split level open plan sitting rooms and 2 sun conservatories overlooking Lough Mask.

The inviting outside patio areas with outstanding scenic beauty boasting panoramic views welcome a break to reflect on your hard days fishing, nature trails and that elusive privacy so precious in today's world....