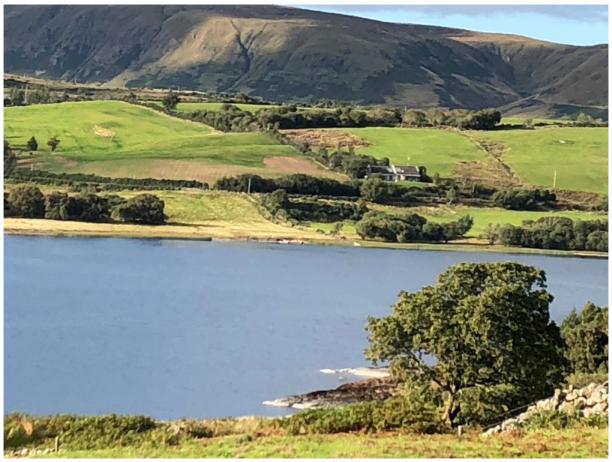

#### Grounds:

The property commands approx. .72 acre with private roadway to the lake. The elevated site enjoys unspoiled views.

Steps run from the public road to the property ensuring great privacy.

Toormakeady village for everydays needs is within a short 10 minute drive.