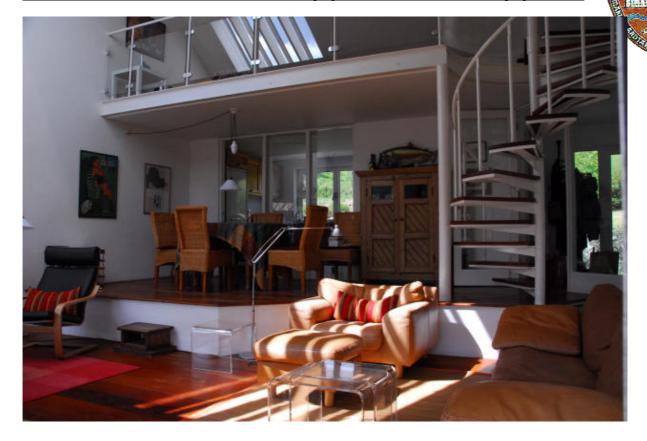

#### **Key Factors:**

Architectural designed luxury residence configured in 2

Bright and open plan with split level and Gallery

Elevated site overlooking Lough Mask and dramatic Partry Mts

Majestic lake and countryside views

The cleverly designed luxury home by Hermann Peltz (well-known German architect, worked under Behnish Architetcs on the Olympic Stadium, Munich 1972) creates an easily adaptable property useable as 2 separate units to accommodate all your entertainment needs. It comes with 2 full functional kitchens, 4 bathrooms, 4 bedrooms, spacious split level open plan sitting rooms and 2 sun conservatories overlooking Lough Mask.

#### Floorplan

Very Spacious with approx. 269m2, split levels, galleries. See floorplan below.