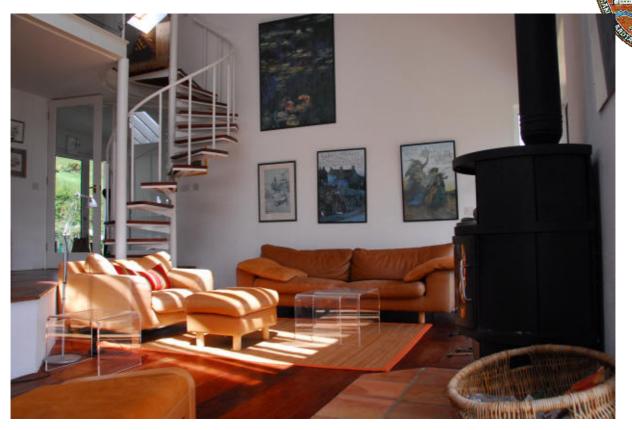

The cleverly designed luxury home by Hermann Peltz (well-known German architect, worked under Behnish Architetcs on the Olympic Stadium, Munich 1972) creates an easily adaptable property useable as 2 separate units to accommodate all your entertainment needs. It comes with 2 full functional kitchens, 4 bathrooms, 4 bedrooms, spacious split level open plan sitting rooms and 2 sun conservatories overlooking Lough Mask.

#### Floorplan

Very Spacious with approx. 269m2, split levels, galleries. See floorplan below.