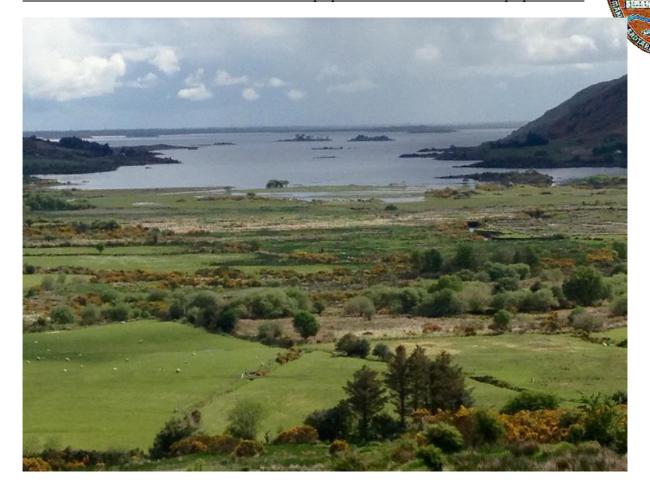

Private access to lake

Built around 1996 to very high standard

Area of outstanding scenic beauty and one of the most famous fishing waters in the Northwest Perfect get away

#### Grounds:

The property commands approx. .72 acre with private roadway to the lake. The elevated site enjoys unspoiled views.

Steps run from the public road to the property ensuring great privacy.

Toormakeady village for everydays needs is within a short 10 minute drive.