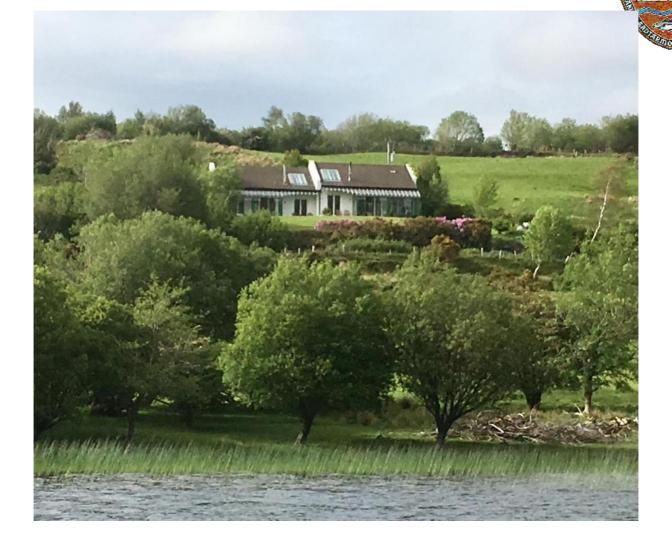

#### **Key Factors:**

Architectural designed luxury residence configured in 2

Bright and open plan with split level and Gallery

Elevated site overlooking Lough Mask and dramatic Partry Mts

Majestic lake and countryside views

Private access to lake

Built around 1996 to very high standard

Area of outstanding scenic beauty and one of the most famous fishing waters in the Northwest Perfect get away

The cleverly designed luxury home by Hermann Peltz (well-known German architect, worked under Behnish Architetcs on the Olympic Stadium, Munich 1972) creates an easily adaptable property useable as 2 separate units to accommodate all your entertainment needs. It comes with 2 full functional kitchens, 4 bathrooms, 4 bedrooms, spacious split level open plan sitting rooms and 2 sun conservatories overlooking Lough Mask.

The inviting outside patio areas with outstanding scenic beauty boasting panoramic views welcome a break to reflect on your hard days fishing, nature trails and that elusive privacy so precious in today's world....