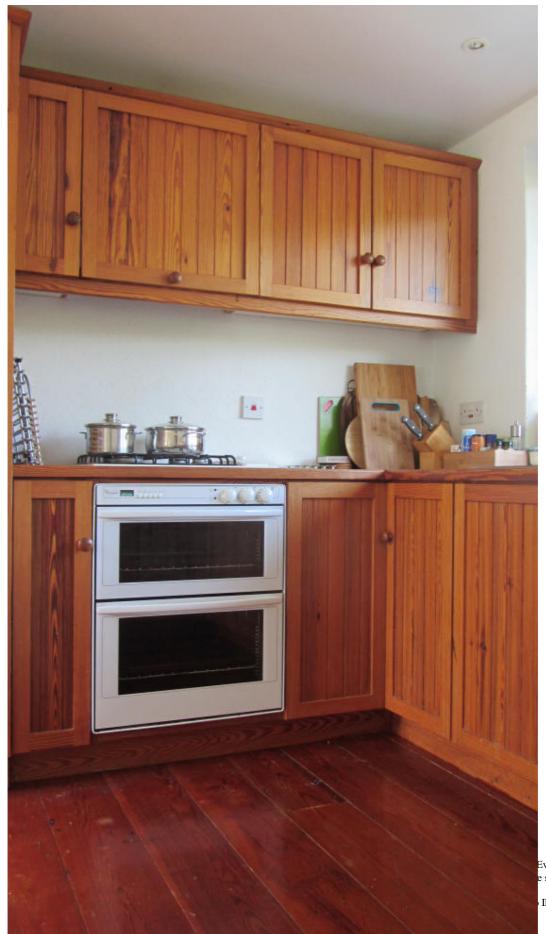

The cleverly designed luxury home by Hermann Peltz (well-known German architect, worked under Behnish Architetcs on the Olympic Stadium, Munich 1972) creates an easily adaptable property useable as 2 separate units to accommodate all your entertainment needs. It comes with 2 full functional kitchens, 4 bathrooms, 4 bedrooms, spacious split level open plan sitting rooms and 2 sun conservatories overlooking Lough Mask.