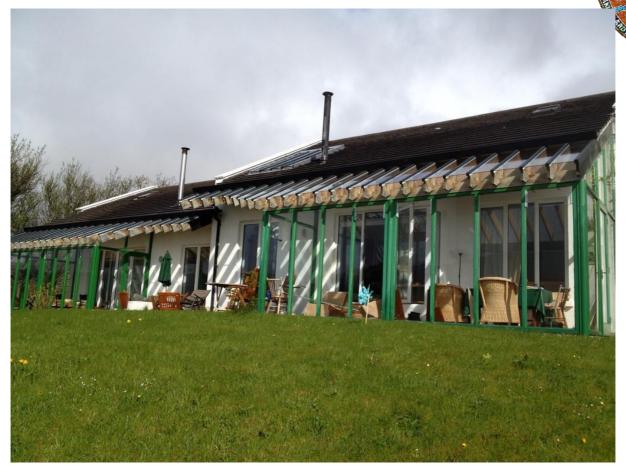

#### **Key Factors:**

Architectural designed luxury residence configured in 2

Bright and open plan with split level and Gallery

Elevated site overlooking Lough Mask and dramatic Partry Mts

Majestic lake and countryside views

Private access to lake

Built around 1996 to very high standard

Area of outstanding scenic beauty and one of the most famous fishing waters in the Northwest Perfect get away

The cleverly designed luxury home by Hermann Peltz (well-known German architect, worked under Behnish Architetcs on the Olympic Stadium, Munich 1972) creates an easily adaptable property useable as 2 separate units to accommodate all your entertainment needs. It comes with 2 full functional kitchens, 4 bathrooms, 4 bedrooms, spacious split level open plan sitting rooms and 2 sun conservatories overlooking Lough Mask.

The inviting outside patio areas with outstanding scenic beauty boasting panoramic views welcome a break to reflect on your hard days fishing, nature trails and that elusive privacy so precious in today's world....