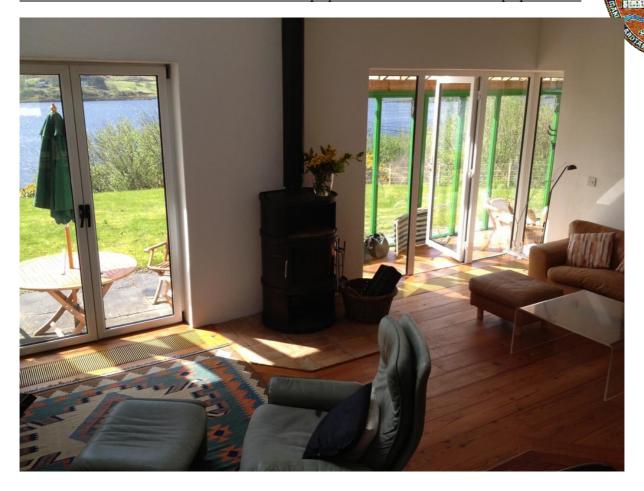

#### **Key Factors:**

Architectural designed luxury residence configured in 2

Bright and open plan with split level and Gallery

Elevated site overlooking Lough Mask and dramatic Partry Mts

Majestic lake and countryside views

The cleverly designed luxury home by Hermann Peltz (well-known German architect, worked under Behnish Architetcs on the Olympic Stadium, Munich 1972) creates an easily adaptable property useable as 2 separate units to accommodate all your entertainment needs. It comes with 2 full functional kitchens, 4 bathrooms, 4 bedrooms, spacious split level open plan sitting rooms and 2 sun conservatories overlooking Lough Mask.

The inviting outside patio areas with outstanding scenic beauty boasting panoramic views welcome a break to reflect on your hard days fishing, nature trails and that elusive privacy so precious in today's world....