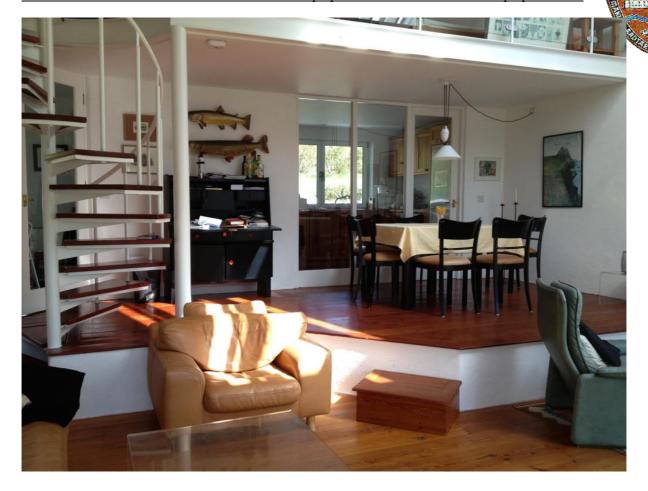

#### **Key Factors:**

Architectural designed luxury residence configured in 2

Bright and open plan with split level and Gallery

Elevated site overlooking Lough Mask and dramatic Partry Mts

Majestic lake and countryside views

The cleverly designed luxury home by Hermann Peltz (well-known German architect, worked under Behnish Architetcs on the Olympic Stadium, Munich 1972) creates an easily adaptable property useable as 2 separate units to accommodate all your entertainment needs. It comes with 2 full functional kitchens, 4 bathrooms, 4 bedrooms, spacious split level open plan sitting rooms and 2 sun conservatories overlooking Lough Mask.

#### Floorplan

Very Spacious with approx. 269m2, split levels, galleries. See floorplan below.