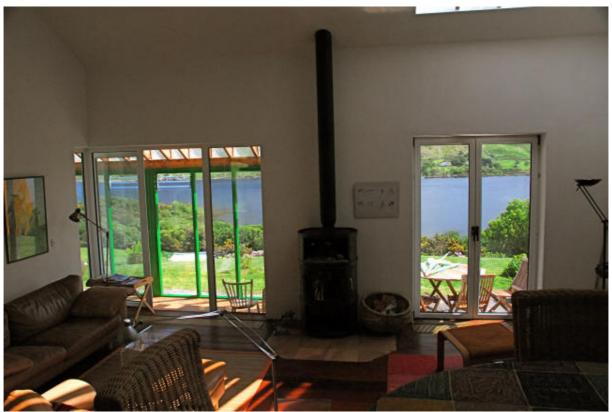

#### **Key Factors:**

Architectural designed luxury residence configured in 2

Bright and open plan with split level and Gallery

Elevated site overlooking Lough Mask and dramatic Partry Mts

Majestic lake and countryside views

Private access to lake

Built around 1996 to very high standard

Area of outstanding scenic beauty and one of the most famous fishing waters in the Northwest Perfect get away

The cleverly designed luxury home by Hermann Peltz (well-known German architect, worked under Behnish Architetcs on the Olympic Stadium, Munich 1972) creates an easily adaptable property useable as 2 separate units to accommodate all your entertainment needs. It comes with 2 full functional kitchens, 4 bathrooms, 4 bedrooms, spacious split level open plan sitting rooms and 2 sun conservatories overlooking Lough Mask.