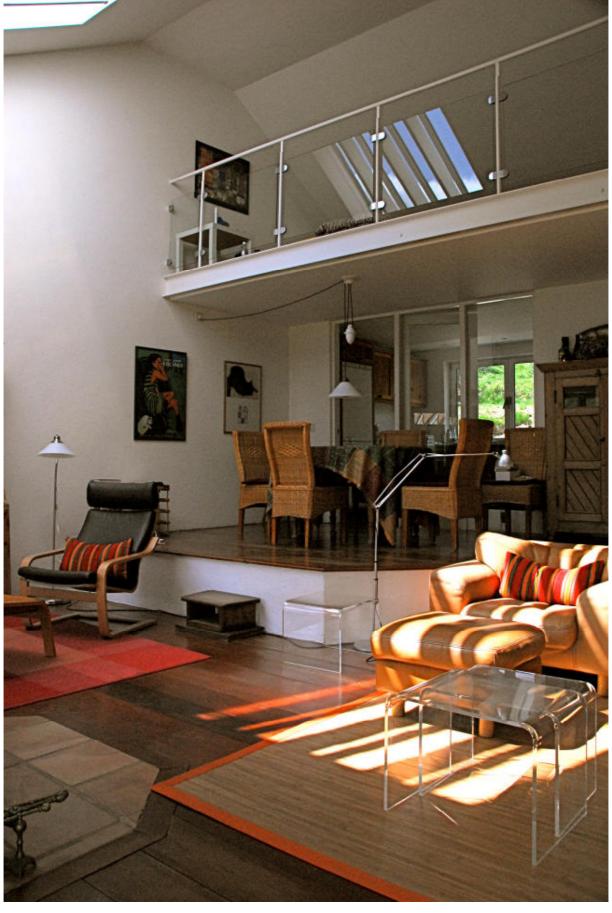

#### **Key Factors:**

Architectural designed luxury residence configured in 2

Bright and open plan with split level and Gallery

Elevated site overlooking Lough Mask and dramatic Partry Mts

Majestic lake and countryside views

Private access to lake

Built around 1996 to very high standard

Area of outstanding scenic beauty and one of the most famous fishing waters in the Northwest Perfect get away

The cleverly designed luxury home by Hermann Peltz (well-known German architect, worked under Behnish Architetcs on the Olympic Stadium, Munich 1972) creates an easily adaptable property useable as 2 separate units to accommodate all your entertainment needs. It comes with 2 full functional kitchens, 4 bathrooms, 4 bedrooms, spacious split level open plan sitting rooms and 2 sun conservatories overlooking Lough Mask.

#### Floorplan

Very Spacious with approx. 269m2, split levels, galleries. See floorplan below.