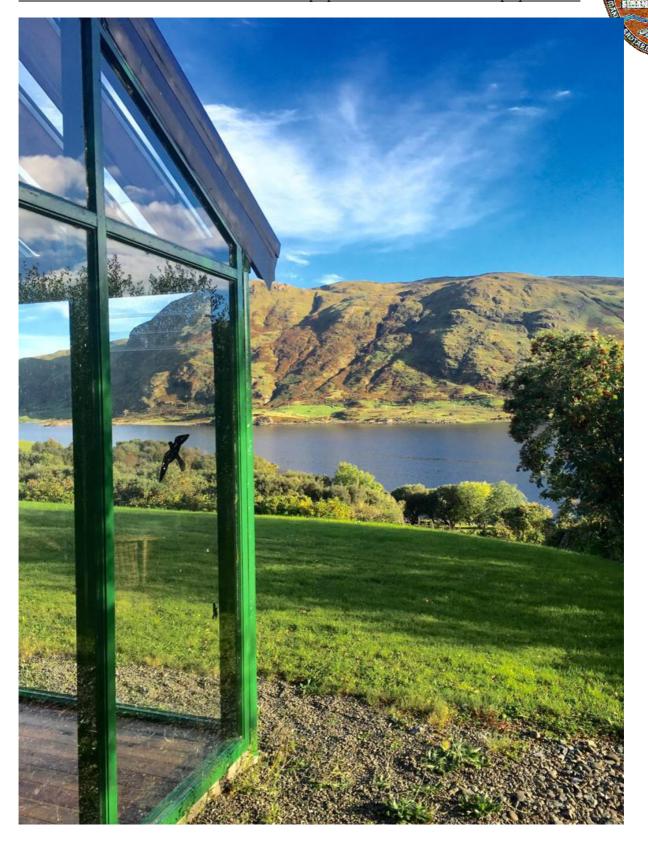

The cleverly designed luxury home by Hermann Peltz (well-known German architect, worked under Behnish Architetcs on the Olympic Stadium, Munich 1972) creates an easily adaptable property useable as 2 separate units to accommodate all your entertainment needs. It comes with 2 full functional kitchens, 4 bathrooms, 4 bedrooms, spacious split level open plan sitting rooms and 2 sun conservatories overlooking Lough Mask.

The inviting outside patio areas with outstanding scenic beauty boasting panoramic views welcome a break to reflect on your hard days fishing, nature trails and that elusive privacy so precious in today's world....