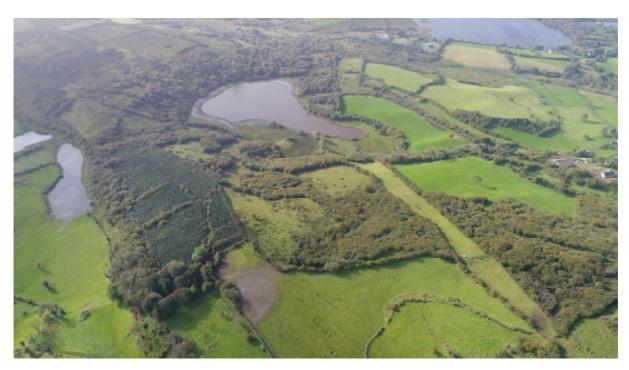

### **Key Factors:**

Derelict tow storey with outhouses
55 acre made up of commercial/native forestry, grazing and lake ownership
Situated near Lough Arrow at Ballinlig, Kilmactranny, Co. Sligo
Ideal for hobby farming, quiet country lifestyle
Accessed via registered right of way, private location
Scenic area

### Description:

Derelict Two Storey with outhouses 10 acre of commercial Spruce forest planted 2017 12 acre of native woods/hedging 8 acre of ownership of Lough Agh 25 acre of grass/grazing 55 Acre in total

#### Well on lands

Accessed via right of way from public road

Situated at Ballinlig, Kilmactranny. Co. Sligo close to Lough Arrow and Highwood.

Folio: SL 4321

The above particulars are issued by this office on the understanding that all negotiations are conducted through this office. Every care is taken in preparing particulars but this firm does not hold itself responsible for any inaccuracies. All reasonable offers will be submitted to the vendors.