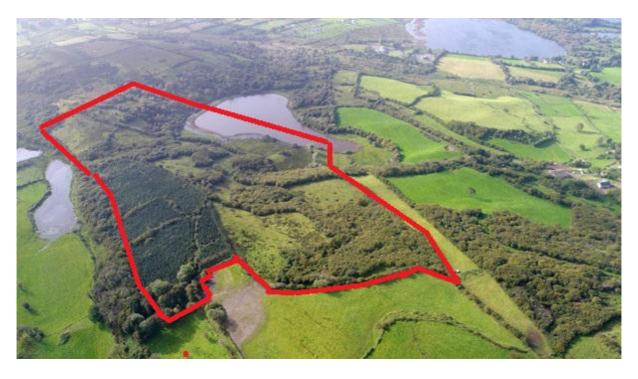

### LICENSED AUCTIONEERS & SOLE AGENTS

ARDTARMON CASTLE, BALLINFULL, CO. SLIGO, F91KW88, Ireland

TEL/FAX 00353-71-9163284 email info@irishproperties.com WEB: www.irishproperties.com

No. 402 Derelict two storey, outhouse and farm of 55acre or thereabouts (402PC-HD) approx. 55 acre/ 22.26 ha Price Guide; € 300.000 BER EXEMPT

### **Key Factors:**

Derelict tow storey with outhouses
55 acre made up of commercial/native forestry, grazing and lake ownership
Situated near Lough Arrow at Ballinlig, Kilmactranny, Co. Sligo
Ideal for hobby farming, quiet country lifestyle
Accessed via registered right of way, private location
Scenic area

### Description:

Derelict Two Storey with outhouses 10 acre of commercial Spruce forest planted 2017 12 acre of native woods/hedging 8 acre of ownership of Lough Agh 25 acre of grass/grazing 55 Acre in total