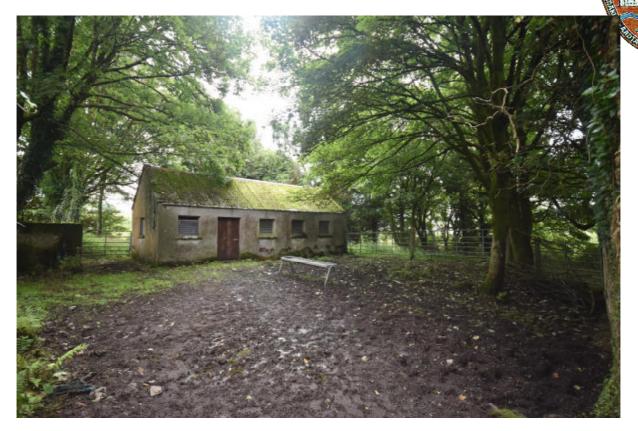

### LICENSED AUCTIONEERS & SOLE AGENTS

ARDTARMON CASTLE, BALLINFULL, CO. SLIGO, F91KW88, Ireland

TEL/FAX 00353-71-9163284 email info@irishproperties.com WEB: www.irishproperties.com

No. 402 Derelict two storey, outhouse and farm of 55acre or thereabouts (402PC-HD) approx. 55 acre/ 22.26 ha Price Guide; € 300.000 BER EXEMPT

### Description:

Derelict Two Storey with outhouses 10 acre of commercial Spruce forest planted 2017 12 acre of native woods/hedging 8 acre of ownership of Lough Agh 25 acre of grass/grazing 55 Acre in total