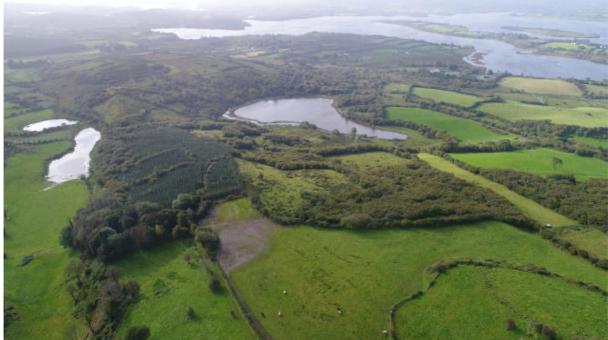

### **Key Factors:**

Derelict tow storey with outhouses
55 acre made up of commercial/native forestry, grazing and lake ownership
Situated near Lough Arrow at Ballinlig, Kilmactranny, Co. Sligo
Ideal for hobby farming, quiet country lifestyle
Accessed via registered right of way, private location
Scenic area

### Description:

Derelict Two Storey with outhouses 10 acre of commercial Spruce forest planted 2017 12 acre of native woods/hedging 8 acre of ownership of Lough Agh 25 acre of grass/grazing 55 Acre in total

#### Well on lands

Accessed via right of way from public road

Situated at Ballinlig, Kilmactranny. Co. Sligo close to Lough Arrow and Highwood.

Folio: SL 4321

The above particulars are issued by this office on the understanding that all negotiations are conducted through this office. Every care is taken in preparing particulars but this firm does not hold itself responsible for any inaccuracies. All reasonable offers will be submitted to the vendors.