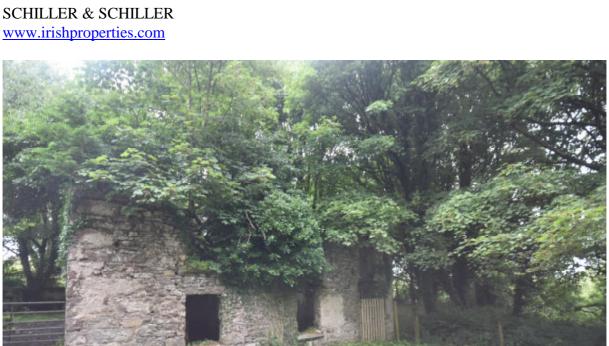

### LICENSED AUCTIONEERS & SOLE AGENTS

ARDTARMON CASTLE, BALLINFULL, CO. SLIGO, F91KW88, Ireland

TEL/FAX 00353-71-9163284 email info@irishproperties.com WEB: www.irishproperties.com

No. 402 Derelict two storey, outhouse and farm of 55acre or thereabouts (402PC-HD) approx. 55 acre/ 22.26 ha Price Guide; € 300.000 BER EXEMPT

### Description:

Derelict Two Storey with outhouses 10 acre of commercial Spruce forest planted 2017 12 acre of native woods/hedging 8 acre of ownership of Lough Agh 25 acre of grass/grazing 55 Acre in total