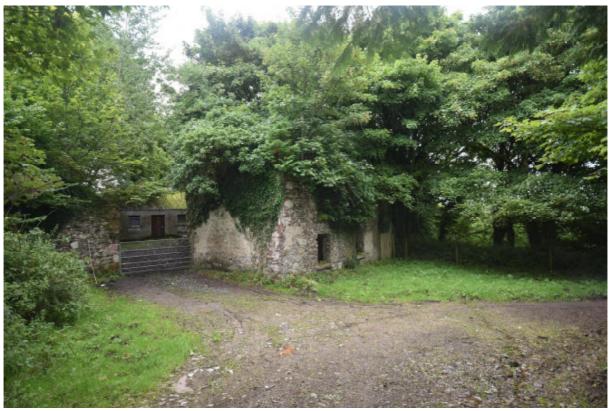

### LICENSED AUCTIONEERS & SOLE AGENTS

ARDTARMON CASTLE, BALLINFULL, CO. SLIGO, F91KW88, Ireland

TEL/FAX 00353-71-9163284 email info@irishproperties.com WEB: www.irishproperties.com

No. 402 Derelict two storey, outhouse and farm of 55acre or thereabouts (402PC-HD) approx. 55 acre/ 22.26 ha Price Guide; € 300.000 BER EXEMPT

### **Key Factors:**

Derelict tow storey with outhouses
55 acre made up of commercial/native forestry, grazing and lake ownership
Situated near Lough Arrow at Ballinlig, Kilmactranny, Co. Sligo
Ideal for hobby farming, quiet country lifestyle
Accessed via registered right of way, private location
Scenic area

### Description:

Derelict Two Storey with outhouses 10 acre of commercial Spruce forest planted 2017 12 acre of native woods/hedging 8 acre of ownership of Lough Agh 25 acre of grass/grazing 55 Acre in total