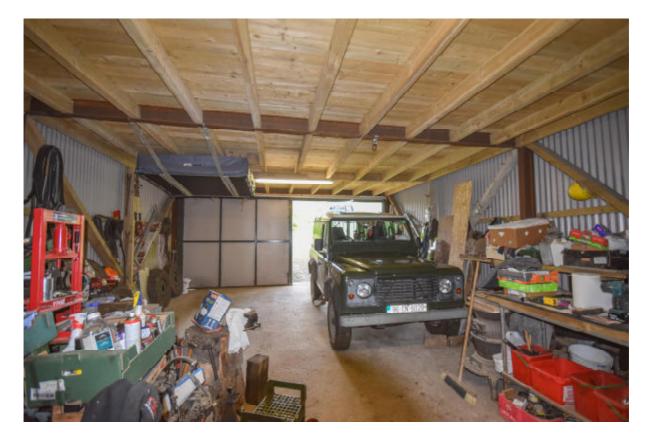

Description:

Are you looking not to be bothered by anyone? Want to live in total privacy and harmony with nature following a lifestyle of the days gone by? This property could be in any movie set of romantic rural Ireland. The property comprises of a beautiful thatched cottage, stable block, rustic outhouse with fireplace and stable, further stable block, large split level workshop, wood machinery shed and commands approx. 3 acres. A tumbling rocky stream forms the southern border of the property.

Stone Building with stable, loft and room with open fireplace. Potential to renovate to selfcontained cottage.

Stable Block with storage and studio

Large workshop, split level

Timber/machinery Shed

Grounds: Approx 3 acre of organic pastures with some a number of mature trees.