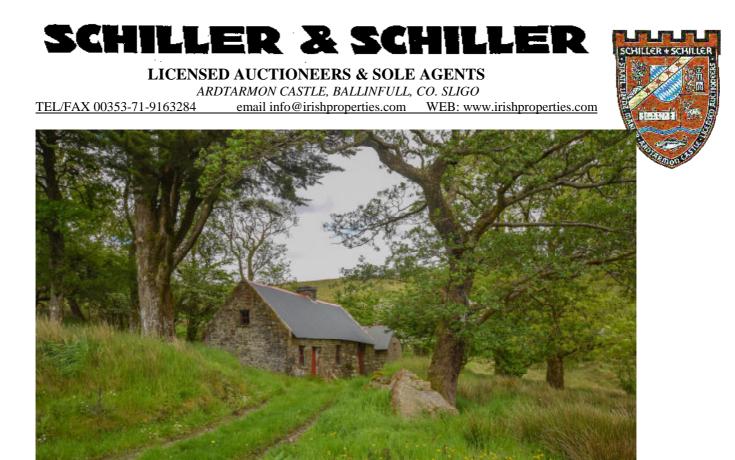

Description:

Are you looking not to be bothered by anyone? Want to live in total privacy and harmony with nature following a lifestyle of the days gone by? This property could be in any movie set of romantic rural Ireland. The property comprises of a beautiful thatched cottage, stable block, rustic outhouse with fireplace and stable, further stable block, large split level workshop, wood machinery shed and commands approx. 3 acres. A tumbling rocky stream forms the southern border of the property.

https://www.cavanburrenpark.ie/

LICENSED AUCTIONEERS & SOLE AGENTS

ARDTARMON CASTLE, BALLINFULL, CO. SLIGO

TEL/FAX 00353-71-9163284 email info@irishproperties.com WEB: www.irishproperties.com

The Cottage Beautifully presented, thatched, large open plan kitchen/diner with range, bedroom, bathroom, utility. Upper level: 2 rooms divided by chimney Handmade wooden windows and doors throughout, in good condition. Stable Block Natural Stone building to the East of cottage, 2 units