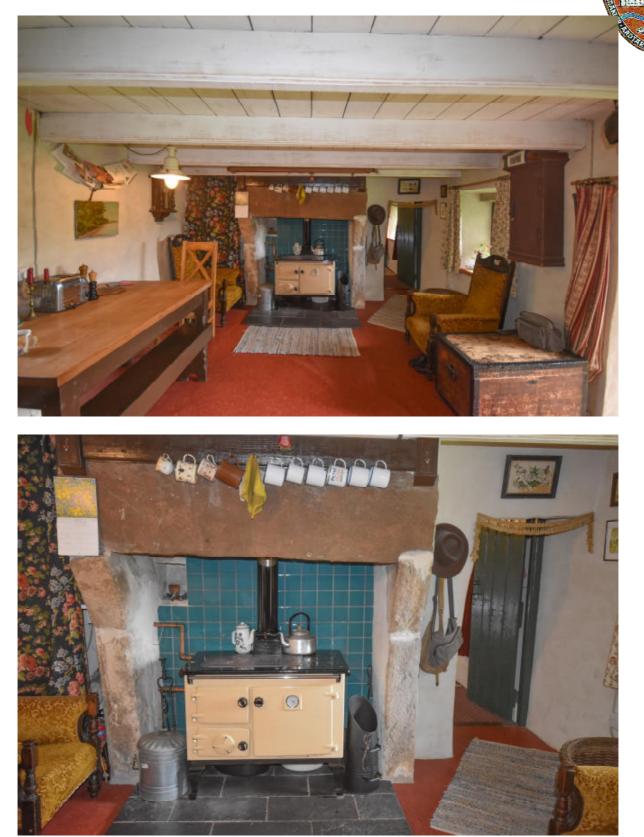

https://www.cavanburrenpark.ie/

LICENSED AUCTIONEERS & SOLE AGENTS

ARDTARMON CASTLE, BALLINFULL, CO. SLIGO

TEL/FAX 00353-71-9163284 email info@irishproperties.com WEB: www.irishproperties.com

The Cottage Beautifully presented, thatched, large open plan kitchen/diner with range, bedroom, bathroom, utility. Upper level: 2 rooms divided by chimney Handmade wooden windows and doors throughout, in good condition. Stable Block Natural Stone building to the East of cottage, 2 units