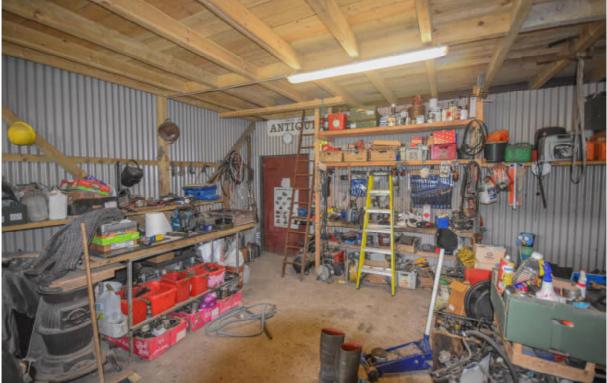

Description:

Are you looking not to be bothered by anyone? Want to live in total privacy and harmony with nature following a lifestyle of the days gone by? This property could be in any movie set of romantic rural Ireland. The property comprises of a beautiful thatched cottage, stable block, rustic outhouse with fireplace and stable, further stable block, large split level workshop, wood machinery shed and commands approx. 3 acres. A tumbling rocky stream forms the southern border of the property.

Stone Building with stable, loft and room with open fireplace. Potential to renovate to selfcontained cottage.

Stable Block with storage and studio

Large workshop, split level

Timber/machinery Shed

Grounds: Approx 3 acre of organic pastures with some a number of mature trees.