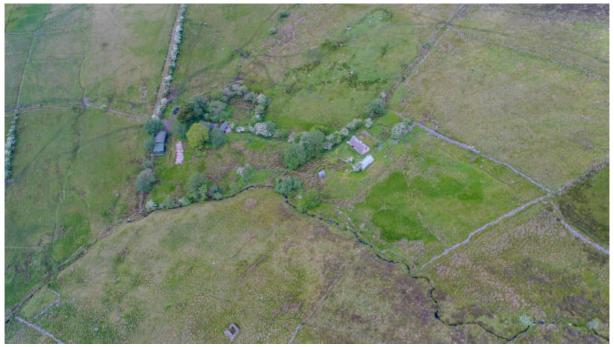

Video link https://youtu.be/ccSwj1 SiFM

Key Factors: Small residential farm in total seclusion Accessed via a long private roadway, 4x4 needed Located on Mountain side, no neighbours, excellent views, very private location Mains Electric and Private water, good mobile broadband suitable for working from home Off grid lifestyle away from it all Number of outhouses, ideal as retreat etc. Old and unique sympathetically renovated buildings

Stone Building with stable, loft and room with open fireplace. Potential to renovate to selfcontained cottage.

Stable Block with storage and studio

Large workshop, split level

Timber/machinery Shed

Grounds: Approx 3 acre of organic pastures with some a number of mature trees.