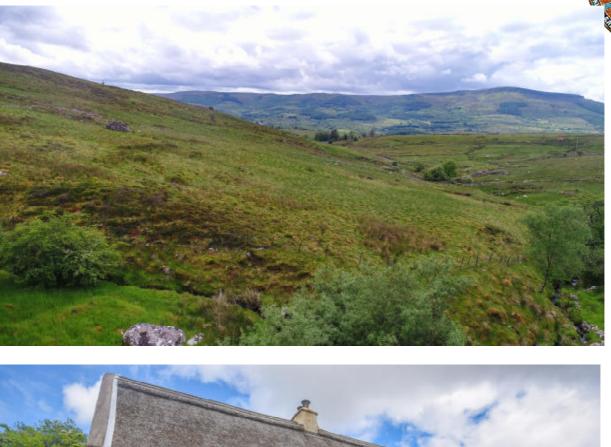

Description:

Are you looking not to be bothered by anyone? Want to live in total privacy and harmony with nature following a lifestyle of the days gone by? This property could be in any movie set of romantic rural Ireland. The property comprises of a beautiful thatched cottage, stable block, rustic outhouse with fireplace and stable, further stable block, large split level workshop, wood machinery shed and commands approx. 3 acres. A tumbling rocky stream forms the southern border of the property.

Nestled below Cuilcagh Mountain with south sloping aspect the property steps you back in time reminding you how peaceful and tranquil life once was years ago.

The famous and well known Cavan Burren Park is right at your doorstep.

https://www.cavanburrenpark.ie/

LICENSED AUCTIONEERS & SOLE AGENTS

ARDTARMON CASTLE, BALLINFULL, CO. SLIGO

TEL/FAX 00353-71-9163284 email info@irishproperties.com WEB: www.irishproperties.com

The Cottage Beautifully presented, thatched, large open plan kitchen/diner with range, bedroom, bathroom, utility. Upper level: 2 rooms divided by chimney Handmade wooden windows and doors throughout, in good condition. Stable Block Natural Stone building to the East of cottage, 2 units