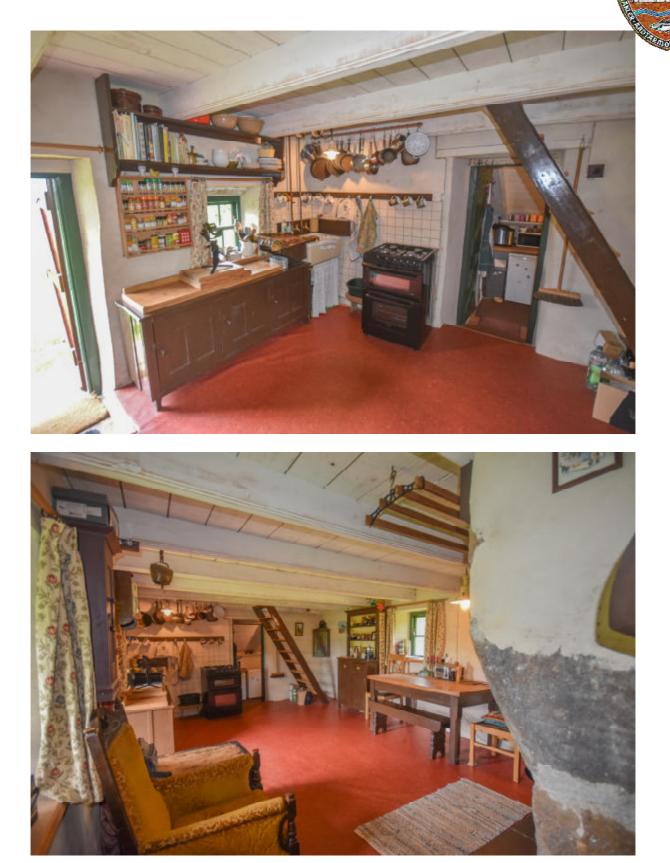

https://www.cavanburrenpark.ie/

LICENSED AUCTIONEERS & SOLE AGENTS

ARDTARMON CASTLE, BALLINFULL, CO. SLIGO

TEL/FAX 00353-71-9163284 email info@irishproperties.com WEB: www.irishproperties.com

The Cottage Beautifully presented, thatched, large open plan kitchen/diner with range, bedroom, bathroom, utility. Upper level: 2 rooms divided by chimney Handmade wooden windows and doors throughout, in good condition. Stable Block Natural Stone building to the East of cottage, 2 units

Stone Building with stable, loft and room with open fireplace. Potential to renovate to selfcontained cottage.

Stable Block with storage and studio

Large workshop, split level

Timber/machinery Shed

Grounds: Approx 3 acre of organic pastures with some a number of mature trees.