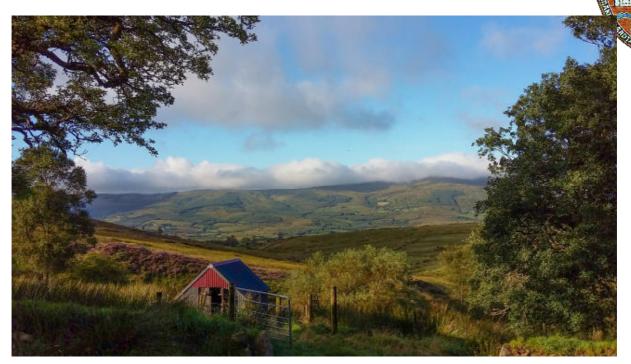

Description:

Are you looking not to be bothered by anyone? Want to live in total privacy and harmony with nature following a lifestyle of the days gone by? This property could be in any movie set of romantic rural Ireland. The property comprises of a beautiful thatched cottage, stable block, rustic outhouse with fireplace and stable, further stable block, large split level workshop, wood machinery shed and commands approx. 3 acres. A tumbling rocky stream forms the southern border of the property.

Nestled below Cuilcagh Mountain with south sloping aspect the property steps you back in time reminding you how peaceful and tranquil life once was years ago.

The famous and well known Cavan Burren Park is right at your doorstep.

Stone Building with stable, loft and room with open fireplace. Potential to renovate to selfcontained cottage.

Stable Block with storage and studio

Large workshop, split level

Timber/machinery Shed

Grounds: Approx 3 acre of organic pastures with some a number of mature trees.