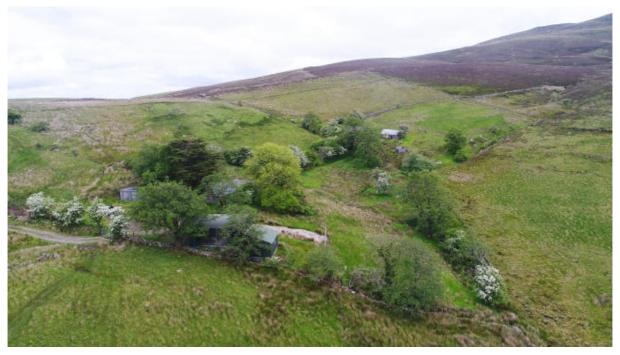

#### LICENSED AUCTIONEERS & SOLE AGENTS ARDTARMON CASTLE, BALLINFULL, CO. SLIGO

TEL/FAX 00353-71-9163284 email info@irishproperties.com WEB: www.irishproperties.com

No. 112 Secluded Residential Mini Farm on mountain slope near Dowra, Co. Cavan (312SH-CN) approx. 3 acres Price Guide: €195.000

Video link https://youtu.be/ccSwj1 SiFM

Key Factors: Small residential farm in total seclusion Accessed via a long private roadway, 4x4 needed Located on Mountain side, no neighbours, excellent views, very private location Mains Electric and Private water, good mobile broadband suitable for working from home Off grid lifestyle away from it all Number of outhouses, ideal as retreat etc. Old and unique sympathetically renovated buildings

Description:

Are you looking not to be bothered by anyone? Want to live in total privacy and harmony with nature following a lifestyle of the days gone by? This property could be in any movie set of romantic rural Ireland. The property comprises of a beautiful thatched cottage, stable block, rustic outhouse with fireplace and stable, further stable block, large split level workshop, wood machinery shed and commands approx. 3 acres. A tumbling rocky stream forms the southern border of the property.

Nestled below Cuilcagh Mountain with south sloping aspect the property steps you back in time reminding you how peaceful and tranquil life once was years ago.

The famous and well known Cavan Burren Park is right at your doorstep.