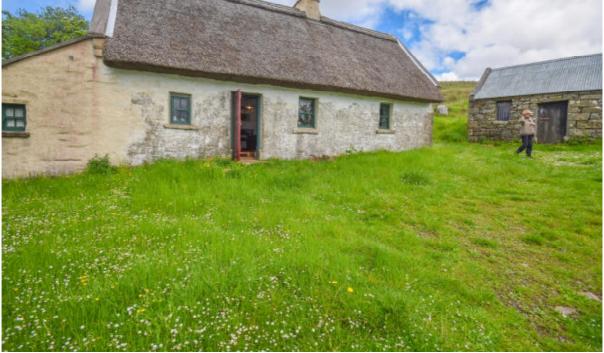

Description:

Are you looking not to be bothered by anyone? Want to live in total privacy and harmony with nature following a lifestyle of the days gone by? This property could be in any movie set of romantic rural Ireland. The property comprises of a beautiful thatched cottage, stable block, rustic outhouse with fireplace and stable, further stable block, large split level workshop, wood machinery shed and commands approx. 3 acres. A tumbling rocky stream forms the southern border of the property.

https://www.cavanburrenpark.ie/

LICENSED AUCTIONEERS & SOLE AGENTS

ARDTARMON CASTLE, BALLINFULL, CO. SLIGO

TEL/FAX 00353-71-9163284 email info@irishproperties.com WEB: www.irishproperties.com

The Cottage Beautifully presented, thatched, large open plan kitchen/diner with range, bedroom, bathroom, utility. Upper level: 2 rooms divided by chimney Handmade wooden windows and doors throughout, in good condition. Stable Block Natural Stone building to the East of cottage, 2 units

Stone Building with stable, loft and room with open fireplace. Potential to renovate to selfcontained cottage.

Stable Block with storage and studio

Large workshop, split level

Timber/machinery Shed

Grounds: Approx 3 acre of organic pastures with some a number of mature trees.