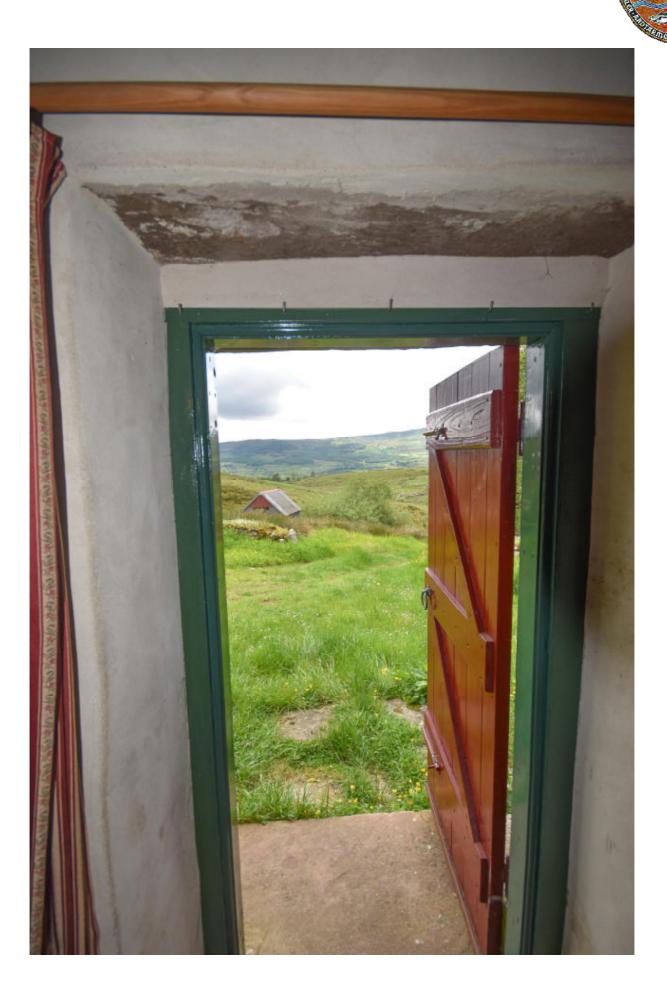

Description:

Are you looking not to be bothered by anyone? Want to live in total privacy and harmony with nature following a lifestyle of the days gone by? This property could be in any movie set of romantic rural Ireland. The property comprises of a beautiful thatched cottage, stable block, rustic outhouse with fireplace and stable, further stable block, large split level workshop, wood machinery shed and commands approx. 3 acres. A tumbling rocky stream forms the southern border of the property.

Nestled below Cuilcagh Mountain with south sloping aspect the property steps you back in time reminding you how peaceful and tranquil life once was years ago.

The famous and well known Cavan Burren Park is right at your doorstep.