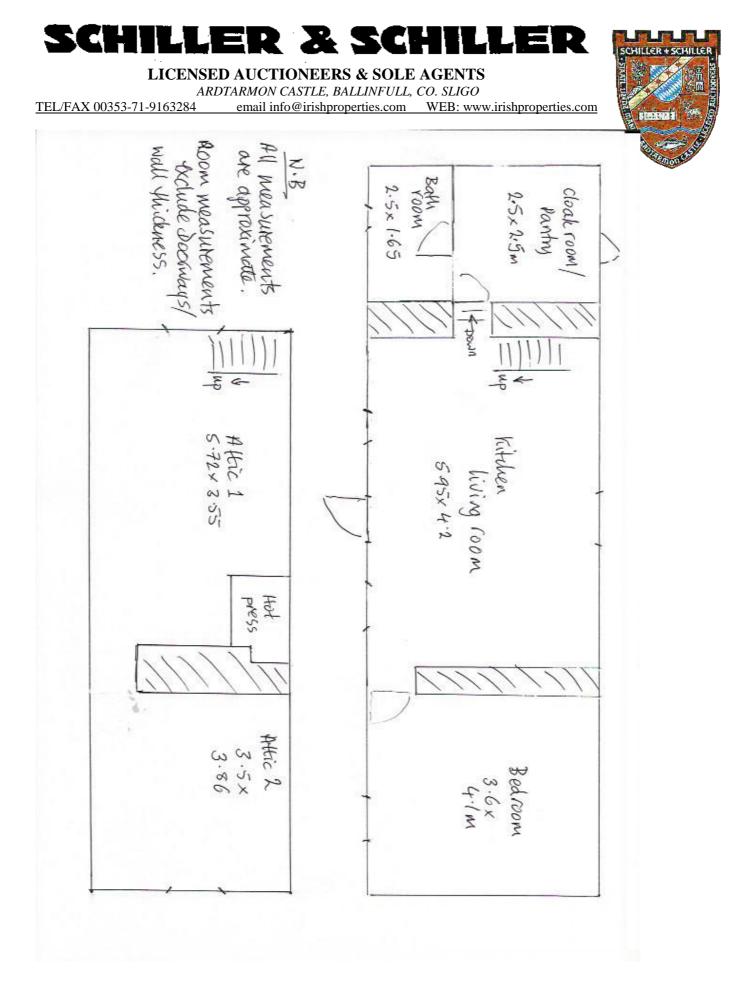

https://www.cavanburrenpark.ie/

LICENSED AUCTIONEERS & SOLE AGENTS

ARDTARMON CASTLE, BALLINFULL, CO. SLIGO

TEL/FAX 00353-71-9163284 email info@irishproperties.com WEB: www.irishproperties.com

The Cottage Beautifully presented, thatched, large open plan kitchen/diner with range, bedroom, bathroom, utility. Upper level: 2 rooms divided by chimney Handmade wooden windows and doors throughout, in good condition. Stable Block Natural Stone building to the East of cottage, 2 units

Stone Building with stable, loft and room with open fireplace. Potential to renovate to selfcontained cottage.

Stable Block with storage and studio

Large workshop, split level

Timber/machinery Shed

Grounds: Approx 3 acre of organic pastures with some a number of mature trees.