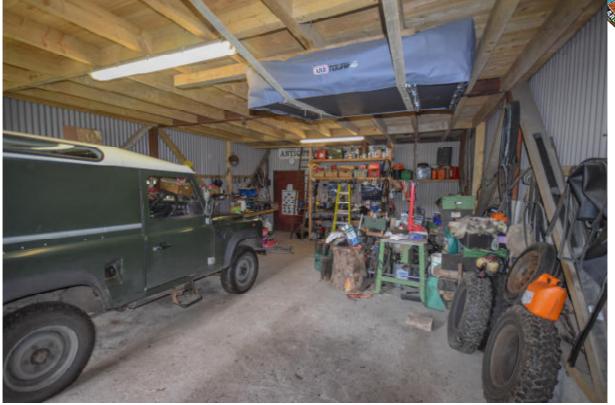

Description:

Are you looking not to be bothered by anyone? Want to live in total privacy and harmony with nature following a lifestyle of the days gone by? This property could be in any movie set of romantic rural Ireland. The property comprises of a beautiful thatched cottage, stable block, rustic outhouse with fireplace and stable, further stable block, large split level workshop, wood machinery shed and commands approx. 3 acres. A tumbling rocky stream forms the southern border of the property.

Stone Building with stable, loft and room with open fireplace. Potential to renovate to selfcontained cottage.

Stable Block with storage and studio

Large workshop, split level

Timber/machinery Shed

Grounds: Approx 3 acre of organic pastures with some a number of mature trees.