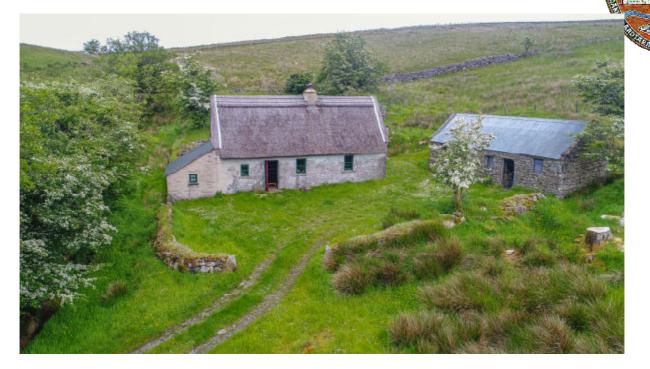

Video link https://youtu.be/ccSwj1 SiFM

Key Factors: Small residential farm in total seclusion Accessed via a long private roadway, 4x4 needed Located on Mountain side, no neighbours, excellent views, very private location Mains Electric and Private water, good mobile broadband suitable for working from home Off grid lifestyle away from it all Number of outhouses, ideal as retreat etc. Old and unique sympathetically renovated buildings

Description:

Are you looking not to be bothered by anyone? Want to live in total privacy and harmony with nature following a lifestyle of the days gone by? This property could be in any movie set of romantic rural Ireland. The property comprises of a beautiful thatched cottage, stable block, rustic outhouse with fireplace and stable, further stable block, large split level workshop, wood machinery shed and commands approx. 3 acres. A tumbling rocky stream forms the southern border of the property.

Stone Building with stable, loft and room with open fireplace. Potential to renovate to selfcontained cottage.

Stable Block with storage and studio

Large workshop, split level

Timber/machinery Shed

Grounds: Approx 3 acre of organic pastures with some a number of mature trees.