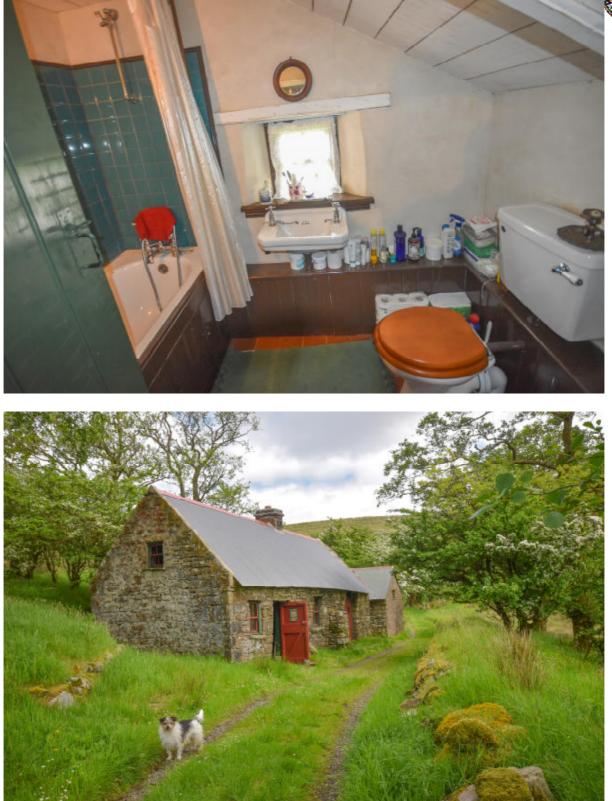

Description:

Are you looking not to be bothered by anyone? Want to live in total privacy and harmony with nature following a lifestyle of the days gone by? This property could be in any movie set of romantic rural Ireland. The property comprises of a beautiful thatched cottage, stable block, rustic outhouse with fireplace and stable, further stable block, large split level workshop, wood machinery shed and commands approx. 3 acres. A tumbling rocky stream forms the southern border of the property.

Nestled below Cuilcagh Mountain with south sloping aspect the property steps you back in time reminding you how peaceful and tranquil life once was years ago.

The famous and well known Cavan Burren Park is right at your doorstep.