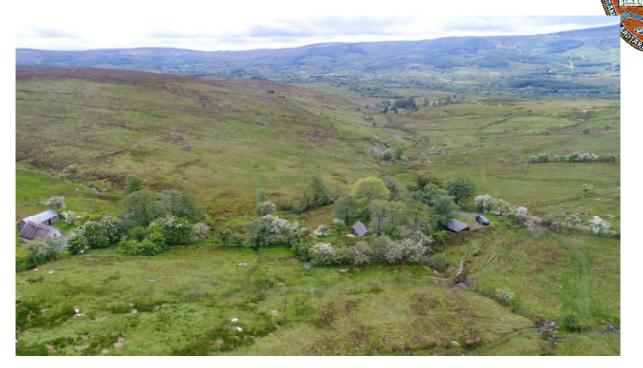

Video link https://youtu.be/ccSwj1 SiFM

Key Factors: Small residential farm in total seclusion Accessed via a long private roadway, 4x4 needed Located on Mountain side, no neighbours, excellent views, very private location Mains Electric and Private water, good mobile broadband suitable for working from home Off grid lifestyle away from it all Number of outhouses, ideal as retreat etc. Old and unique sympathetically renovated buildings

Nestled below Cuilcagh Mountain with south sloping aspect the property steps you back in time reminding you how peaceful and tranquil life once was years ago.

The famous and well known Cavan Burren Park is right at your doorstep.