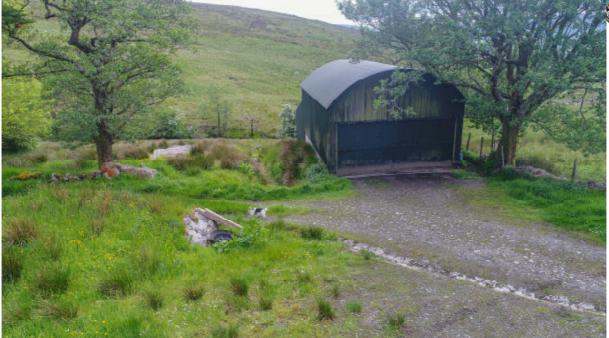

Description:

Are you looking not to be bothered by anyone? Want to live in total privacy and harmony with nature following a lifestyle of the days gone by? This property could be in any movie set of romantic rural Ireland. The property comprises of a beautiful thatched cottage, stable block, rustic outhouse with fireplace and stable, further stable block, large split level workshop, wood machinery shed and commands approx. 3 acres. A tumbling rocky stream forms the southern border of the property.

Stone Building with stable, loft and room with open fireplace. Potential to renovate to selfcontained cottage.

Stable Block with storage and studio

Large workshop, split level

Timber/machinery Shed

Grounds: Approx 3 acre of organic pastures with some a number of mature trees.