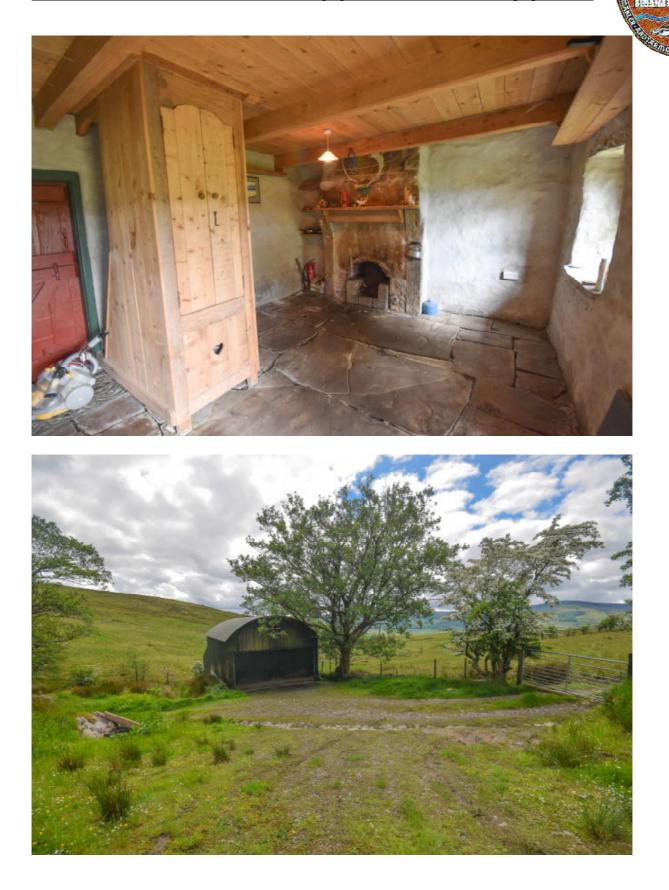

Description:

Are you looking not to be bothered by anyone? Want to live in total privacy and harmony with nature following a lifestyle of the days gone by? This property could be in any movie set of romantic rural Ireland. The property comprises of a beautiful thatched cottage, stable block, rustic outhouse with fireplace and stable, further stable block, large split level workshop, wood machinery shed and commands approx. 3 acres. A tumbling rocky stream forms the southern border of the property.

https://www.cavanburrenpark.ie/

LICENSED AUCTIONEERS & SOLE AGENTS

ARDTARMON CASTLE, BALLINFULL, CO. SLIGO

TEL/FAX 00353-71-9163284 email info@irishproperties.com WEB: www.irishproperties.com

The Cottage Beautifully presented, thatched, large open plan kitchen/diner with range, bedroom, bathroom, utility. Upper level: 2 rooms divided by chimney Handmade wooden windows and doors throughout, in good condition. Stable Block Natural Stone building to the East of cottage, 2 units

Stone Building with stable, loft and room with open fireplace. Potential to renovate to selfcontained cottage.

Stable Block with storage and studio

Large workshop, split level

Timber/machinery Shed

Grounds: Approx 3 acre of organic pastures with some a number of mature trees.