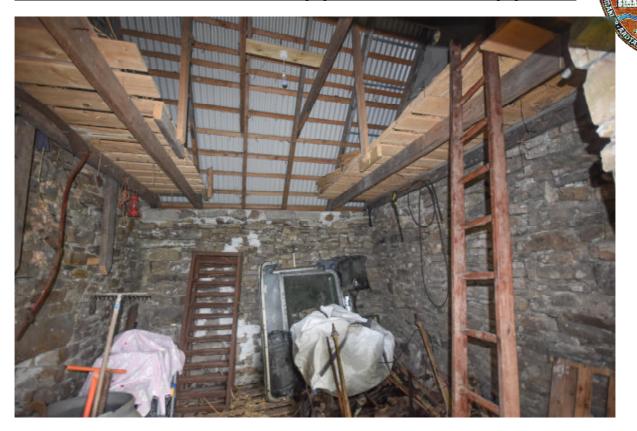

Stone Building with stable, loft and room with open fireplace. Potential to renovate to selfcontained cottage.

Stable Block with storage and studio

Large workshop, split level

Timber/machinery Shed

Grounds: Approx 3 acre of organic pastures with some a number of mature trees.