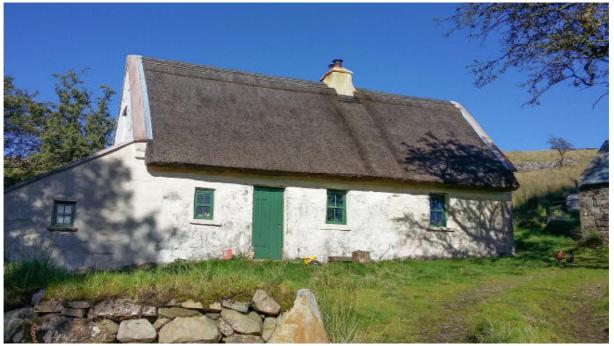

Description:

Are you looking not to be bothered by anyone? Want to live in total privacy and harmony with nature following a lifestyle of the days gone by? This property could be in any movie set of romantic rural Ireland. The property comprises of a beautiful thatched cottage, stable block, rustic outhouse with fireplace and stable, further stable block, large split level workshop, wood machinery shed and commands approx. 3 acres. A tumbling rocky stream forms the southern border of the property.

https://www.cavanburrenpark.ie/

LICENSED AUCTIONEERS & SOLE AGENTS

ARDTARMON CASTLE, BALLINFULL, CO. SLIGO

TEL/FAX 00353-71-9163284 email info@irishproperties.com WEB: www.irishproperties.com

The Cottage Beautifully presented, thatched, large open plan kitchen/diner with range, bedroom, bathroom, utility. Upper level: 2 rooms divided by chimney Handmade wooden windows and doors throughout, in good condition. Stable Block Natural Stone building to the East of cottage, 2 units