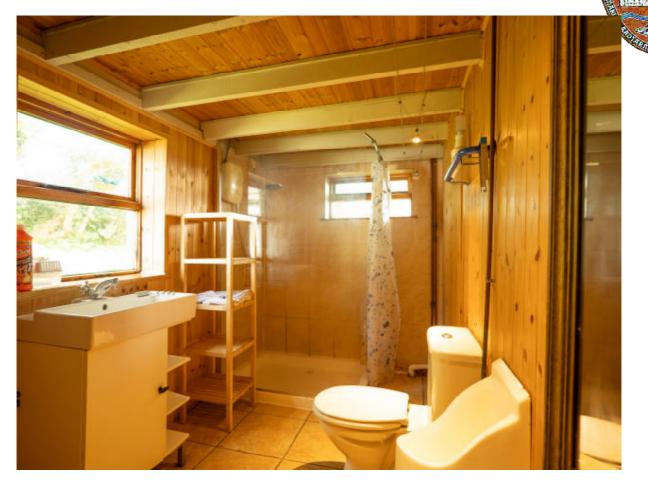

The original cottage has been renovated and extended by the present owners and now offers a comfortable lay-out:

| Porch entrance, 2.00m x 1.45m | 2.90m2 |
|-------------------------------|--------|
| Bathroom, 3.20m x 1/80m       | 5.76m2 |