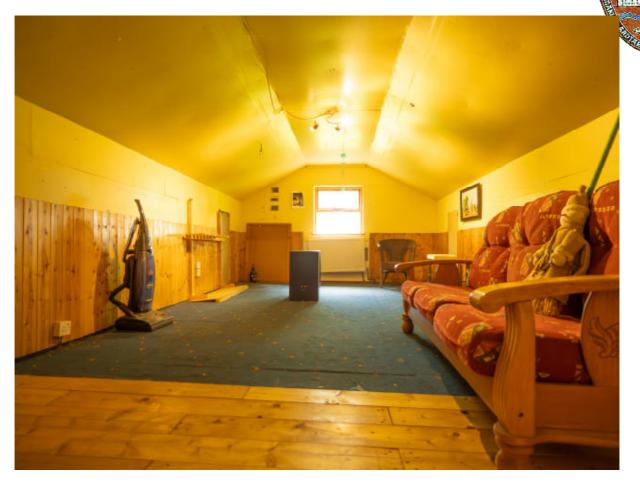

Studio/home-officeFully serviced, elevated location on the grounds, Log Cabin style, good insulation factors.Office with kitchen, 2.90m x 5.20m15.08m2Bathroom, 2.00m x 2.00m4.00m2Store room, 2.00m x 3.00m6.00m2Total25.08m2Heat Pump and electric heating