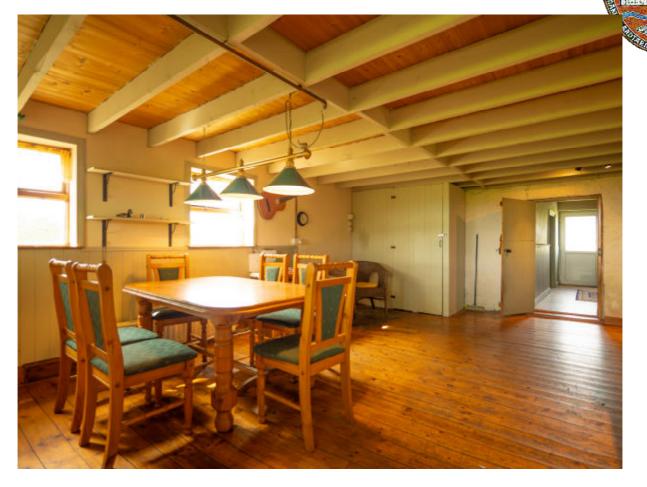

#### LICENSED AUCTIONEERS & SOLE AGENTS ARDTARMON CASTLE, BALLINFULL, CO. SLIGO, F91KW88, Ireland

 TEL/FAX 00353-71-9163284
 email info@irishproperties.com
 WEB: www.irishproperties.com

| Utility, 1.80m x 1.55m                          | 2.75m2   |
|-------------------------------------------------|----------|
| Living room with fire opening, 3.40m x 3.90m    | 13.26m2  |
| Bedroom No.1 with open fireplace, 3.80m x 3.95m | 15.01m2  |
| Bedroom No.2, 3.80m x 2.30m                     | 8.74m2   |
| Large open plan kitchen/diner, 6.80m x 4.35m    | 29.58m2  |
| Loft/ TV area over kitchen/diner, 6.80m x 4.35m | 29.58m2  |
| Total                                           | 107.58m2 |
| Central oil fired heating.                      |          |