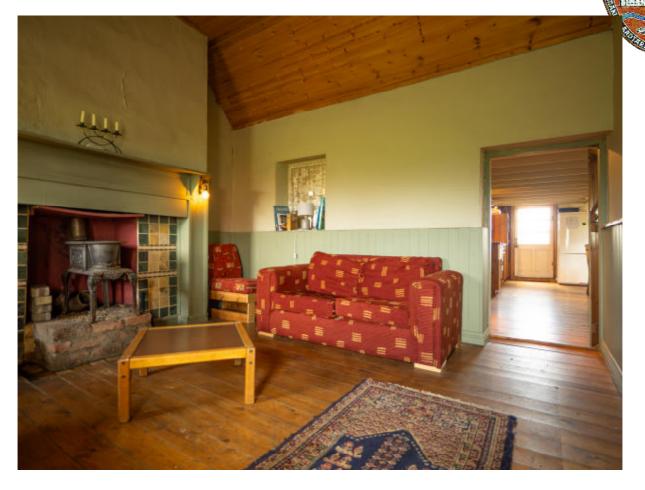

#### LICENSED AUCTIONEERS & SOLE AGENTS ARDTARMON CASTLE, BALLINFULL, CO. SLIGO, F91KW88, Ireland

 TEL/FAX 00353-71-9163284
 email info@irishproperties.com
 WEB: www.irishproperties.com

| Utility, 1.80m x 1.55m                          | 2.75m2   |
|-------------------------------------------------|----------|
| Living room with fire opening, 3.40m x 3.90m    | 13.26m2  |
| Bedroom No.1 with open fireplace, 3.80m x 3.95m | 15.01m2  |
| Bedroom No.2, 3.80m x 2.30m                     | 8.74m2   |
| Large open plan kitchen/diner, 6.80m x 4.35m    | 29.58m2  |
| Loft/ TV area over kitchen/diner, 6.80m x 4.35m | 29.58m2  |
| Total                                           | 107.58m2 |
| Central oil fired heating.                      |          |