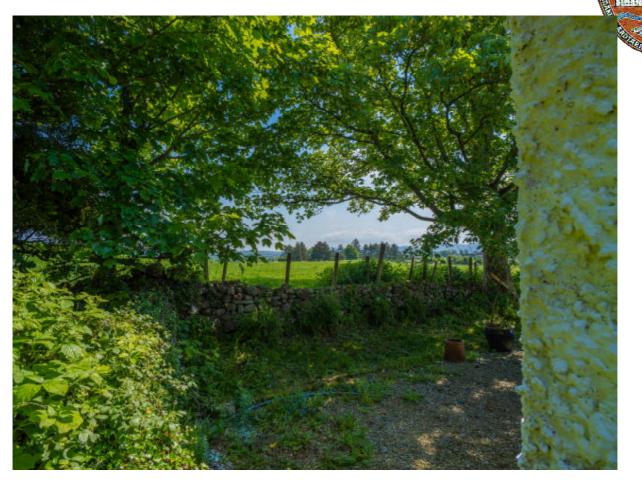

Description:

This property is a rare find on the very outskirts of Sligo town. (7 min drive) The charming property is hidden away below Knocknarea and located near the end of a quiet country cul-de-sac. It enjoys a beautiful country setting with magnificent rolling country views.

Detached Stone Outhouse Original condition, suitable for additional conversion, 3.20m x 4.30m 13.76m2

Grounds: 0.21 hectares, just over ½ acre located near end of quiet cul-de-sac road.

Eircode: F91YK53 Folio: SL 7483 BER: E1, BER No 117426700