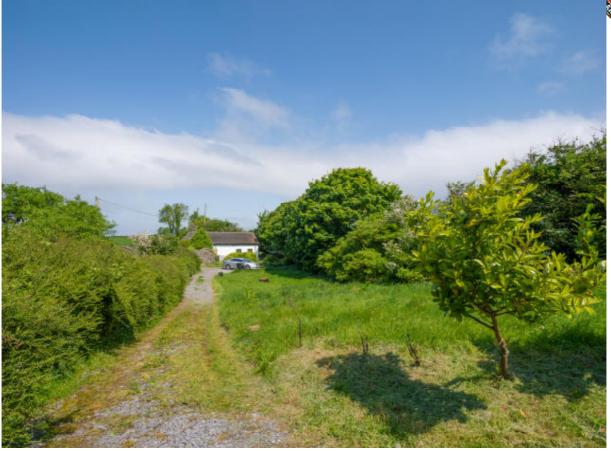

Description:

This property is a rare find on the very outskirts of Sligo town. (7 min drive) The charming property is hidden away below Knocknarea and located near the end of a quiet country cul-de-sac. It enjoys a beautiful country setting with magnificent rolling country views.

Detached Stone Outhouse Original condition, suitable for additional conversion, 3.20m x 4.30m 13.76m2

Grounds: 0.21 hectares, just over ½ acre located near end of quiet cul-de-sac road.

Eircode: F91YK53 Folio: SL 7483 BER: E1, BER No 117426700