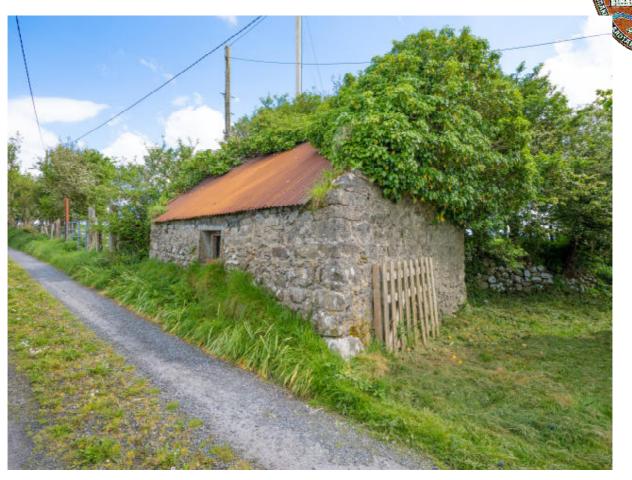

Detached Stone Outhouse Original condition, suitable for additional conversion, 3.20m x 4.30m 13.76m2

Grounds: 0.21 hectares, just over ½ acre located near end of quiet cul-de-sac road.

Eircode: F91YK53 Folio: SL 7483 BER: E1, BER No 117426700