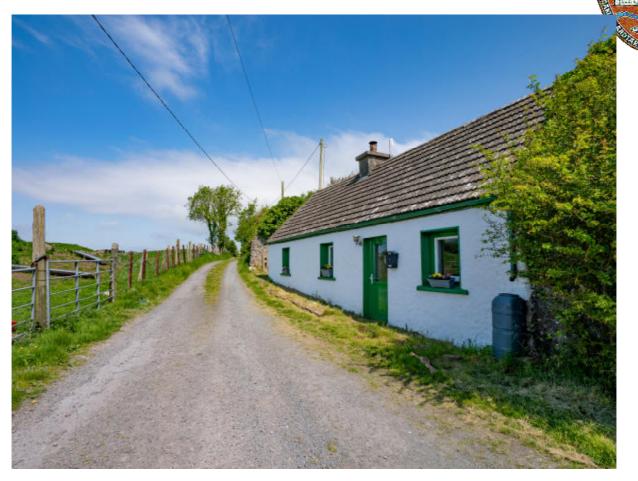

Description:

This property is a rare find on the very outskirts of Sligo town. (7 min drive) The charming property is hidden away below Knocknarea and located near the end of a quiet country cul-de-sac. It enjoys a beautiful country setting with magnificent rolling country views.

The original cottage has been renovated and extended by the present owners and now offers a comfortable lay-out:

| Porch entrance, 2.00m x 1.45m | 2.90m2 |
|-------------------------------|--------|
| Bathroom, 3.20m x 1/80m       | 5.76m2 |