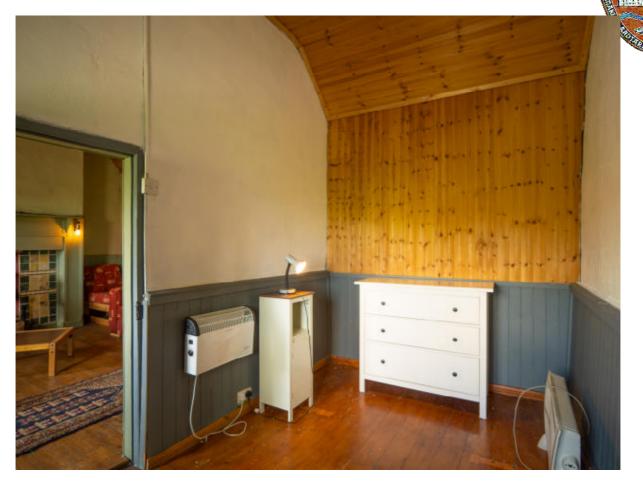

#### LICENSED AUCTIONEERS & SOLE AGENTS ARDTARMON CASTLE, BALLINFULL, CO. SLIGO, F91KW88, Ireland

 TEL/FAX 00353-71-9163284
 email info@irishproperties.com
 WEB: www.irishproperties.com

| Utility, 1.80m x 1.55m                          | 2.75m2   |
|-------------------------------------------------|----------|
| Living room with fire opening, 3.40m x 3.90m    | 13.26m2  |
| Bedroom No.1 with open fireplace, 3.80m x 3.95m | 15.01m2  |
| Bedroom No.2, 3.80m x 2.30m                     | 8.74m2   |
| Large open plan kitchen/diner, 6.80m x 4.35m    | 29.58m2  |
| Loft/ TV area over kitchen/diner, 6.80m x 4.35m | 29.58m2  |
| Total                                           | 107.58m2 |
| Central oil fired heating.                      |          |