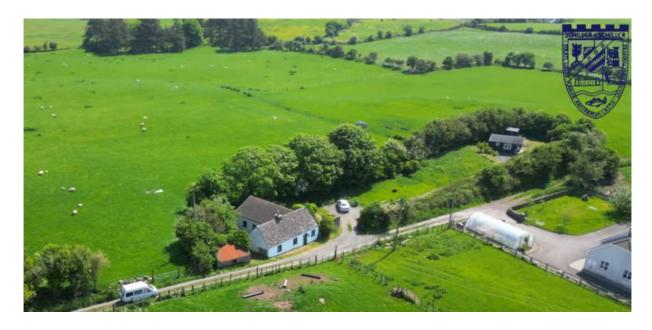

LICENSED AUCTIONEERS & SOLE AGENTS ARDTARMON CASTLE, BALLINFULL, CO. SLIGO, F91KW88, Ireland

TEL/FAX 00353-71-9163284 email info@irishproperties.com WEB: www.irishproperties.com

No. 203 Country cottage with extension and home-office/studio at Knocknarea, Co. Sligo

(203OR-KR) approx. <sup>1</sup>/<sub>2</sub> acre/ 0.21 heactares

Price Guide: € 295.000

BER E1

Video link https://youtu.be/pI5OSCzcJZk

Key Factors:

Perfect and very sought after location, 7 minues to Sligo, 7 minutes to Strandhill Located near end on quiet country cul-de-sac Cottage in good repair, renovated with large extension Detached Log cabin used as home-office/studio with all services Additional detached stone outhouse suitable for further conversion Over ½ acre of ground

Description:

This property is a rare find on the very outskirts of Sligo town. (7 min drive) The charming property is hidden away below Knocknarea and located near the end of a quiet country cul-de-sac. It enjoys a beautiful country setting with magnificent rolling country views.