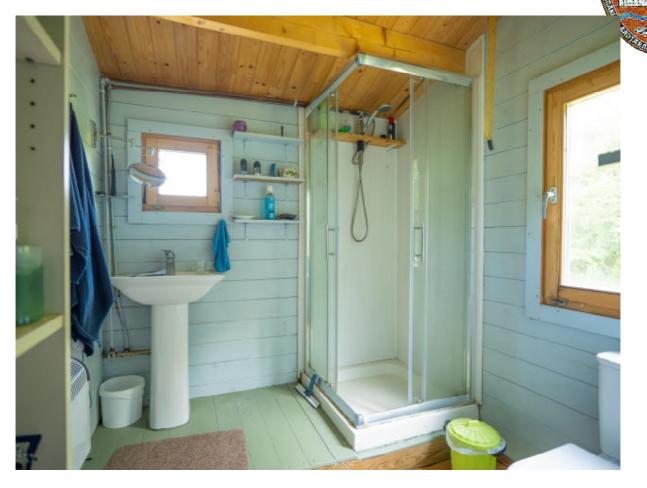

The original cottage has been renovated and extended by the present owners and now offers a comfortable lay-out:

| Porch entrance, 2.00m x 1.45m | 2.90m2 |
|-------------------------------|--------|
| Bathroom, 3.20m x 1/80m       | 5.76m2 |