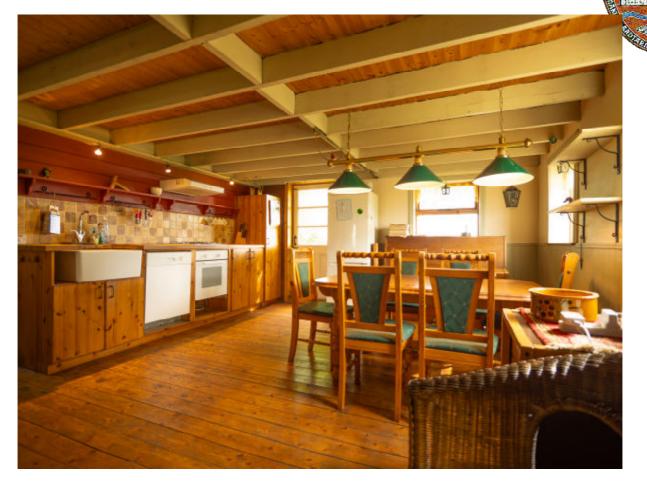

#### LICENSED AUCTIONEERS & SOLE AGENTS ARDTARMON CASTLE, BALLINFULL, CO. SLIGO, F91KW88, Ireland

 TEL/FAX 00353-71-9163284
 email info@irishproperties.com
 WEB: www.irishproperties.com

| Utility, 1.80m x 1.55m                          | 2.75m2   |
|-------------------------------------------------|----------|
| Living room with fire opening, 3.40m x 3.90m    | 13.26m2  |
| Bedroom No.1 with open fireplace, 3.80m x 3.95m | 15.01m2  |
| Bedroom No.2, 3.80m x 2.30m                     | 8.74m2   |
| Large open plan kitchen/diner, 6.80m x 4.35m    | 29.58m2  |
| Loft/ TV area over kitchen/diner, 6.80m x 4.35m | 29.58m2  |
| Total                                           | 107.58m2 |
| Central oil fired heating.                      |          |