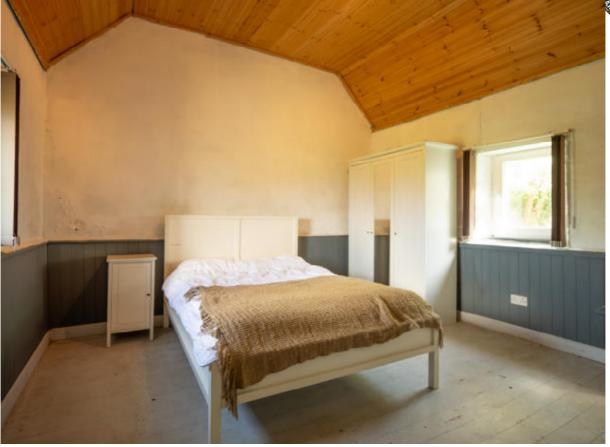

The original cottage has been renovated and extended by the present owners and now offers a comfortable lay-out:

| Porch entrance, 2.00m x 1.45m | 2.90m2 |
|-------------------------------|--------|
| Bathroom, 3.20m x 1/80m       | 5.76m2 |

#### LICENSED AUCTIONEERS & SOLE AGENTS ARDTARMON CASTLE, BALLINFULL, CO. SLIGO, F91KW88, Ireland

 TEL/FAX 00353-71-9163284
 email info@irishproperties.com
 WEB: www.irishproperties.com

| Utility, 1.80m x 1.55m                          | 2.75m2   |
|-------------------------------------------------|----------|
| Living room with fire opening, 3.40m x 3.90m    | 13.26m2  |
| Bedroom No.1 with open fireplace, 3.80m x 3.95m | 15.01m2  |
| Bedroom No.2, 3.80m x 2.30m                     | 8.74m2   |
| Large open plan kitchen/diner, 6.80m x 4.35m    | 29.58m2  |
| Loft/ TV area over kitchen/diner, 6.80m x 4.35m | 29.58m2  |
| Total                                           | 107.58m2 |
| Central oil fired heating.                      |          |