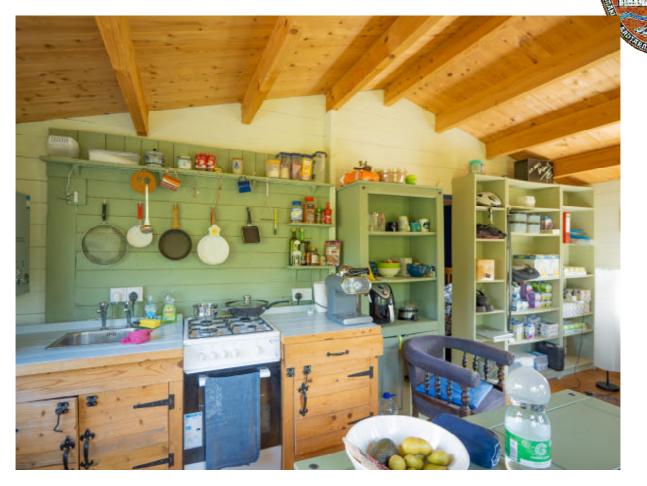

#### LICENSED AUCTIONEERS & SOLE AGENTS ARDTARMON CASTLE, BALLINFULL, CO. SLIGO, F91KW88, Ireland

 TEL/FAX 00353-71-9163284
 email info@irishproperties.com
 WEB: www.irishproperties.com

| Utility, 1.80m x 1.55m                          | 2.75m2   |
|-------------------------------------------------|----------|
| Living room with fire opening, 3.40m x 3.90m    | 13.26m2  |
| Bedroom No.1 with open fireplace, 3.80m x 3.95m | 15.01m2  |
| Bedroom No.2, 3.80m x 2.30m                     | 8.74m2   |
| Large open plan kitchen/diner, 6.80m x 4.35m    | 29.58m2  |
| Loft/ TV area over kitchen/diner, 6.80m x 4.35m | 29.58m2  |
| Total                                           | 107.58m2 |
| Central oil fired heating.                      |          |