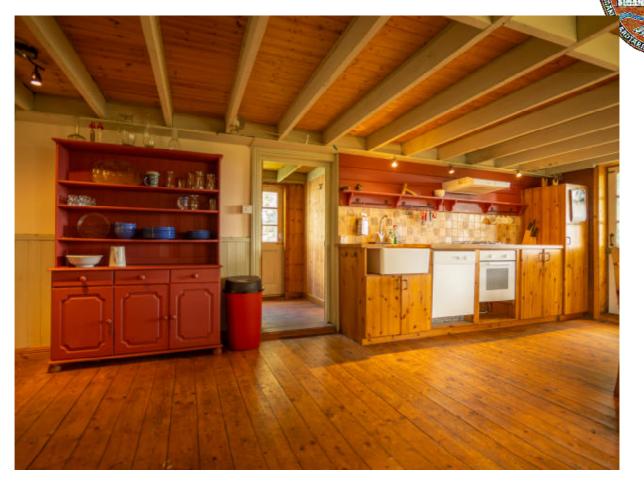

#### LICENSED AUCTIONEERS & SOLE AGENTS ARDTARMON CASTLE, BALLINFULL, CO. SLIGO, F91KW88, Ireland

 TEL/FAX 00353-71-9163284
 email info@irishproperties.com
 WEB: www.irishproperties.com

| Utility, 1.80m x 1.55m                          | 2.75m2   |
|-------------------------------------------------|----------|
| Living room with fire opening, 3.40m x 3.90m    | 13.26m2  |
| Bedroom No.1 with open fireplace, 3.80m x 3.95m | 15.01m2  |
| Bedroom No.2, 3.80m x 2.30m                     | 8.74m2   |
| Large open plan kitchen/diner, 6.80m x 4.35m    | 29.58m2  |
| Loft/ TV area over kitchen/diner, 6.80m x 4.35m | 29.58m2  |
| Total                                           | 107.58m2 |
| Central oil fired heating.                      |          |