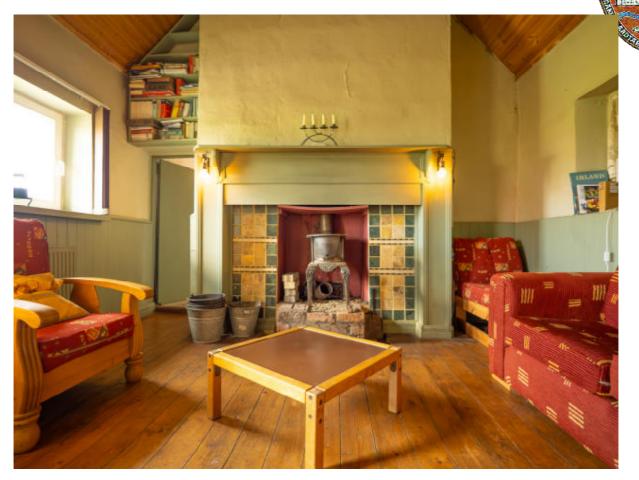

#### LICENSED AUCTIONEERS & SOLE AGENTS ARDTARMON CASTLE, BALLINFULL, CO. SLIGO, F91KW88, Ireland

 TEL/FAX 00353-71-9163284
 email info@irishproperties.com
 WEB: www.irishproperties.com

| Utility, 1.80m x 1.55m                          | 2.75m2   |
|-------------------------------------------------|----------|
| Living room with fire opening, 3.40m x 3.90m    | 13.26m2  |
| Bedroom No.1 with open fireplace, 3.80m x 3.95m | 15.01m2  |
| Bedroom No.2, 3.80m x 2.30m                     | 8.74m2   |
| Large open plan kitchen/diner, 6.80m x 4.35m    | 29.58m2  |
| Loft/ TV area over kitchen/diner, 6.80m x 4.35m | 29.58m2  |
| Total                                           | 107.58m2 |
| Central oil fired heating.                      |          |