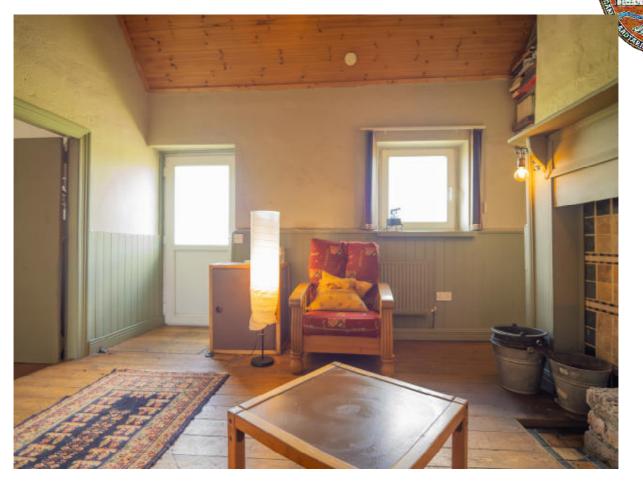

The original cottage has been renovated and extended by the present owners and now offers a comfortable lay-out:

| Porch entrance, 2.00m x 1.45m | 2.90m2 |
|-------------------------------|--------|
| Bathroom, 3.20m x 1/80m       | 5.76m2 |

#### LICENSED AUCTIONEERS & SOLE AGENTS ARDTARMON CASTLE, BALLINFULL, CO. SLIGO, F91KW88, Ireland

 TEL/FAX 00353-71-9163284
 email info@irishproperties.com
 WEB: www.irishproperties.com

| Utility, 1.80m x 1.55m                          | 2.75m2   |
|-------------------------------------------------|----------|
| Living room with fire opening, 3.40m x 3.90m    | 13.26m2  |
| Bedroom No.1 with open fireplace, 3.80m x 3.95m | 15.01m2  |
| Bedroom No.2, 3.80m x 2.30m                     | 8.74m2   |
| Large open plan kitchen/diner, 6.80m x 4.35m    | 29.58m2  |
| Loft/ TV area over kitchen/diner, 6.80m x 4.35m | 29.58m2  |
| Total                                           | 107.58m2 |
| Central oil fired heating.                      |          |