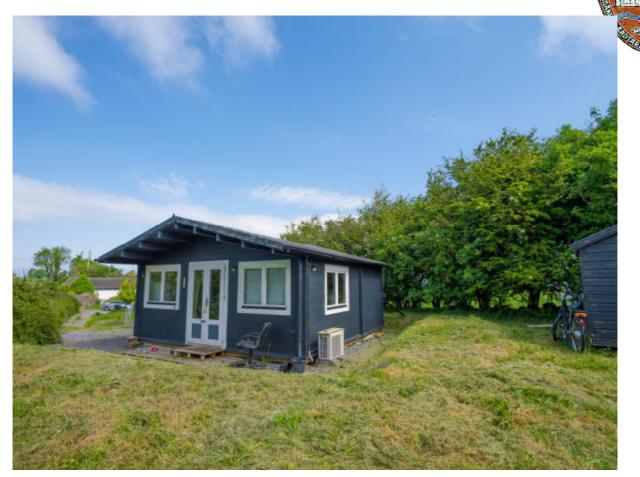

Studio/home-officeFully serviced, elevated location on the grounds, Log Cabin style, good insulation factors.Office with kitchen, 2.90m x 5.20m15.08m2Bathroom, 2.00m x 2.00m4.00m2Store room, 2.00m x 3.00m6.00m2Total25.08m2Heat Pump and electric heating