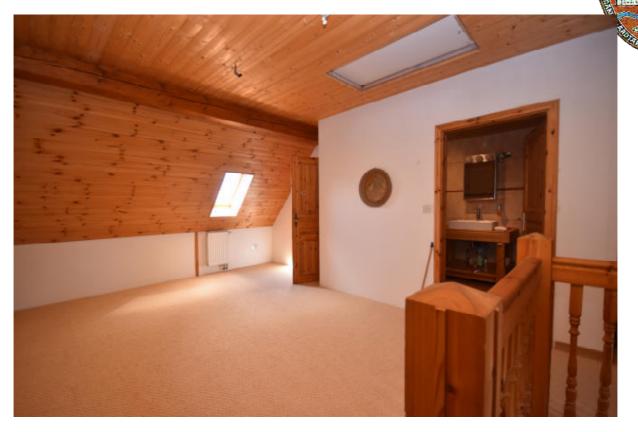

#### The Country Home

Original Cottage built around 1926, renovated and extended by present owners to high standard., Now L-Shape with sheltered yard.

#### Living Areas

**Entrance Hallway** 

| Entrance Hallway                                             |         |
|--------------------------------------------------------------|---------|
| Guest Room                                                   | 17,56m2 |
| Kitchen                                                      | 16,70m2 |
| Hall                                                         | 12,50m2 |
| Bathroom with corner bath and shower                         | 11,00m2 |
| Bedroom with stove                                           | 17,56m2 |
| Living room with heat recovery fireplace and door to gardens | 42,00m2 |
| Reception Hall                                               | 34,20m2 |
| Sauna                                                        | 18,29m2 |
| Sauna walk-in shower                                         | 2,40m2  |
| Office/ bedroom                                              | 10,40m2 |
| Utility                                                      | 8,20m2  |
| Upper Level                                                  |         |
| Reception                                                    | 27,00m2 |
| B/R 1                                                        | 19,00m2 |
| B/R 2                                                        | 19,00m2 |
| Bathroom with tub and shower                                 | 6,00m2  |
| B/R3 (Master) with walk-in wardrobe                          | 20,00m2 |
| Bath with walk-in shower                                     | 5,00m2  |