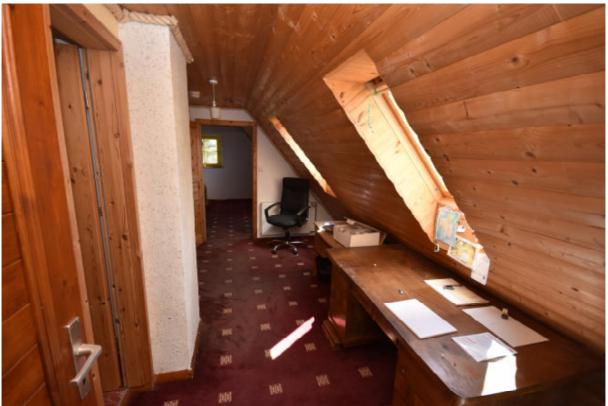

#### The Country Home

Original Cottage built around 1926, renovated and extended by present owners to high standard., Now L-Shape with sheltered yard.

#### Living Areas

**Entrance Hallway** 

| Entrance Hallway                                             |         |
|--------------------------------------------------------------|---------|
| Guest Room                                                   | 17,56m2 |
| Kitchen                                                      | 16,70m2 |
| Hall                                                         | 12,50m2 |
| Bathroom with corner bath and shower                         | 11,00m2 |
| Bedroom with stove                                           | 17,56m2 |
| Living room with heat recovery fireplace and door to gardens | 42,00m2 |
| Reception Hall                                               | 34,20m2 |
| Sauna                                                        | 18,29m2 |
| Sauna walk-in shower                                         | 2,40m2  |
| Office/ bedroom                                              | 10,40m2 |
| Utility                                                      | 8,20m2  |
| Upper Level                                                  |         |
| Reception                                                    | 27,00m2 |
| B/R 1                                                        | 19,00m2 |
| B/R 2                                                        | 19,00m2 |
| Bathroom with tub and shower                                 | 6,00m2  |
| B/R3 (Master) with walk-in wardrobe                          | 20,00m2 |
| Bath with walk-in shower                                     | 5,00m2  |