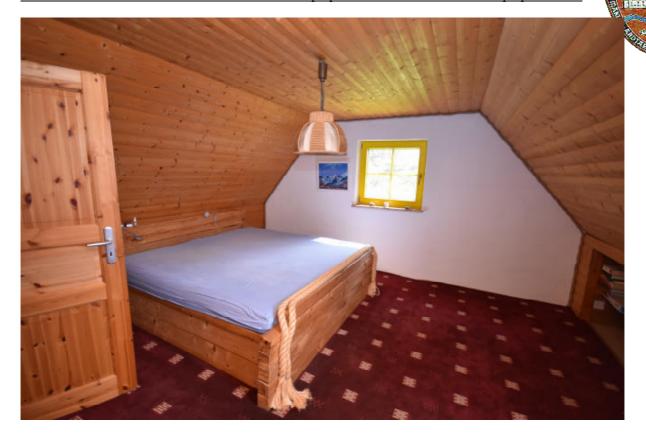

#### The Country Home

Original Cottage built around 1926, renovated and extended by present owners to high standard., Now L-Shape with sheltered yard.

#### Living Areas

**Entrance Hallway** 

| Entrance Hallway                                             |         |
|--------------------------------------------------------------|---------|
| Guest Room                                                   | 17,56m2 |
| Kitchen                                                      | 16,70m2 |
| Hall                                                         | 12,50m2 |
| Bathroom with corner bath and shower                         | 11,00m2 |
| Bedroom with stove                                           | 17,56m2 |
| Living room with heat recovery fireplace and door to gardens | 42,00m2 |
| Reception Hall                                               | 34,20m2 |
| Sauna                                                        | 18,29m2 |
| Sauna walk-in shower                                         | 2,40m2  |
| Office/ bedroom                                              | 10,40m2 |
| Utility                                                      | 8,20m2  |
| Upper Level                                                  |         |
| Reception                                                    | 27,00m2 |
| B/R 1                                                        | 19,00m2 |
| B/R 2                                                        | 19,00m2 |
| Bathroom with tub and shower                                 | 6,00m2  |
| B/R3 (Master) with walk-in wardrobe                          | 20,00m2 |
| Bath with walk-in shower                                     | 5,00m2  |