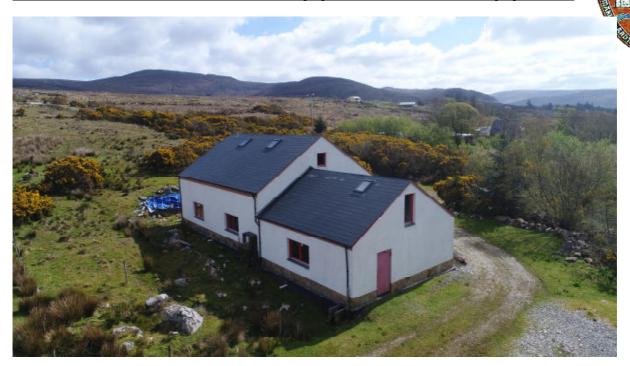

#### LICENSED AUCTIONEERS & SOLE AGENTS

ARDTARMON CASTLE, BALLINFULL, CO. SLIGO, F91KW88, Ireland

TEL/FAX 00353-71-9163284 email info@irishproperties.com WEB: www.irishproperties.com

No. 319 Substantial Country Home with outhouses, river frontage on 20 acres with additional Commonage near Crolly, Dungloe, Co. Donegal (319SN-CY) circa 20 acres + 7/162 commonage share in 181,58 ha Price Guide: € 595.000

#### Description

Looking for a private property in beautiful Co. Donegal? This 20 acre property comes with a spacious dormer residence of approx. 280m2, a large workshop of 286m2 built to a high standard with further development potential, open stable, track room building, arena and river frontage. Additional share of 7/162 in commonage of 181.58ha.

#### The Country Home

Original Cottage built around 1926, renovated and extended by present owners to high standard., Now L-Shape with sheltered yard.