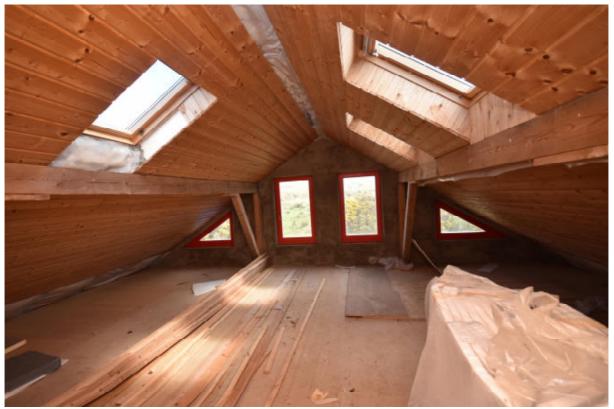

#### The Country Home

Original Cottage built around 1926, renovated and extended by present owners to high standard., Now L-Shape with sheltered yard.

#### Living Areas

**Entrance Hallway** 

| Entrance Hallway                                             |         |
|--------------------------------------------------------------|---------|
| Guest Room                                                   | 17,56m2 |
| Kitchen                                                      | 16,70m2 |
| Hall                                                         | 12,50m2 |
| Bathroom with corner bath and shower                         | 11,00m2 |
| Bedroom with stove                                           | 17,56m2 |
| Living room with heat recovery fireplace and door to gardens | 42,00m2 |
| Reception Hall                                               | 34,20m2 |
| Sauna                                                        | 18,29m2 |
| Sauna walk-in shower                                         | 2,40m2  |
| Office/ bedroom                                              | 10,40m2 |
| Utility                                                      | 8,20m2  |
| Upper Level                                                  |         |
| Reception                                                    | 27,00m2 |
| B/R 1                                                        | 19,00m2 |
| B/R 2                                                        | 19,00m2 |
| Bathroom with tub and shower                                 | 6,00m2  |
| B/R3 (Master) with walk-in wardrobe                          | 20,00m2 |
| Bath with walk-in shower                                     | 5,00m2  |