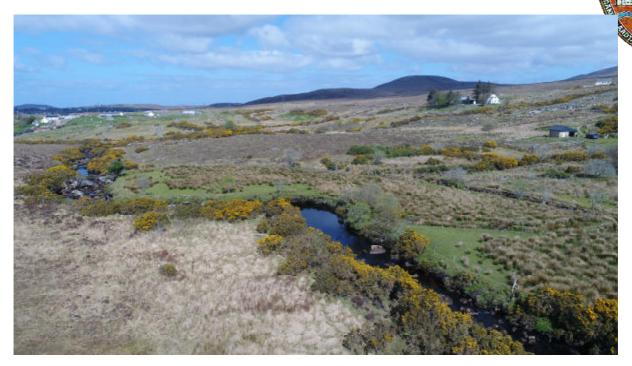

Approx. 20 acres with river frontage, additional 7/162 commonage share in 181.58ha

Rural and secluded location, private

Close to Crolly, Dungloe and the Wild Atlantic Way

The hobby farm at Meecorwick is surrounded by moutains with Lough Keel and the Owenator River.

Nearest village Crolly is approx. 10 minute, Dungloe and Carrickfinn Airport 20 minute drive.