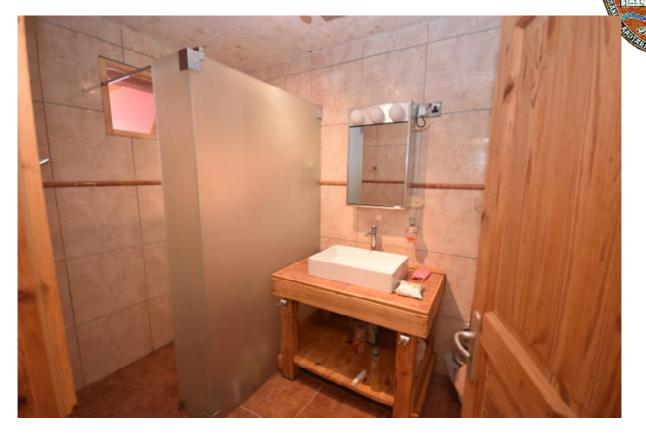

#### Living Areas

**Entrance Hallway** 

| Entrance Hallway                                             |         |
|--------------------------------------------------------------|---------|
| Guest Room                                                   | 17,56m2 |
| Kitchen                                                      | 16,70m2 |
| Hall                                                         | 12,50m2 |
| Bathroom with corner bath and shower                         | 11,00m2 |
| Bedroom with stove                                           | 17,56m2 |
| Living room with heat recovery fireplace and door to gardens | 42,00m2 |
| Reception Hall                                               | 34,20m2 |
| Sauna                                                        | 18,29m2 |
| Sauna walk-in shower                                         | 2,40m2  |
| Office/ bedroom                                              | 10,40m2 |
| Utility                                                      | 8,20m2  |
| Upper Level                                                  |         |
| Reception                                                    | 27,00m2 |
| B/R 1                                                        | 19,00m2 |
| B/R 2                                                        | 19,00m2 |
| Bathroom with tub and shower                                 | 6,00m2  |
| B/R3 (Master) with walk-in wardrobe                          | 20,00m2 |
| Bath with walk-in shower                                     | 5,00m2  |