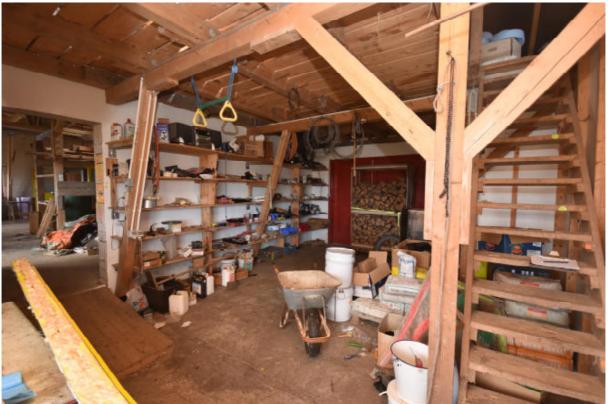

#### Workshop

Large dormer style building, built to high standard, high ceilings of 4,00m suitable for further conversion.

| Ground level approx. | 166,00m2 |
|----------------------|----------|
| Upper Level          | 120,00m2 |
| Total                | 286,00m2 |