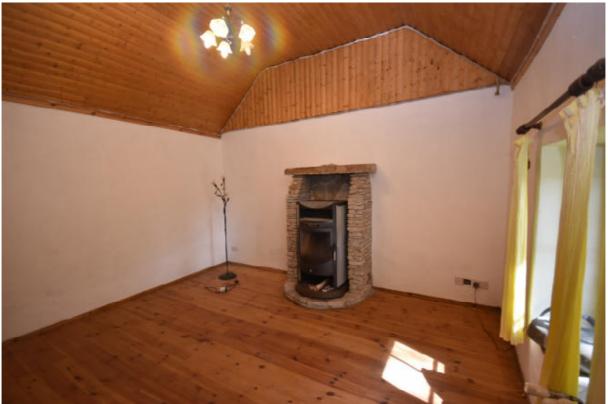

#### Living Areas

**Entrance Hallway** 

| Entrance Hallway                                             |         |
|--------------------------------------------------------------|---------|
| Guest Room                                                   | 17,56m2 |
| Kitchen                                                      | 16,70m2 |
| Hall                                                         | 12,50m2 |
| Bathroom with corner bath and shower                         | 11,00m2 |
| Bedroom with stove                                           | 17,56m2 |
| Living room with heat recovery fireplace and door to gardens | 42,00m2 |
| Reception Hall                                               | 34,20m2 |
| Sauna                                                        | 18,29m2 |
| Sauna walk-in shower                                         | 2,40m2  |
| Office/ bedroom                                              | 10,40m2 |
| Utility                                                      | 8,20m2  |
| Upper Level                                                  |         |
| Reception                                                    | 27,00m2 |
| B/R 1                                                        | 19,00m2 |
| B/R 2                                                        | 19,00m2 |
| Bathroom with tub and shower                                 | 6,00m2  |
| B/R3 (Master) with walk-in wardrobe                          | 20,00m2 |
| Bath with walk-in shower                                     | 5,00m2  |