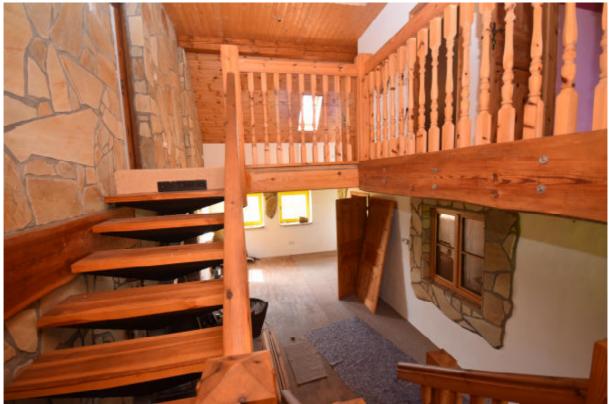

#### The Country Home

Original Cottage built around 1926, renovated and extended by present owners to high standard., Now L-Shape with sheltered yard.

#### Living Areas

**Entrance Hallway** 

| Entrance Hallway                                             |         |
|--------------------------------------------------------------|---------|
| Guest Room                                                   | 17,56m2 |
| Kitchen                                                      | 16,70m2 |
| Hall                                                         | 12,50m2 |
| Bathroom with corner bath and shower                         | 11,00m2 |
| Bedroom with stove                                           | 17,56m2 |
| Living room with heat recovery fireplace and door to gardens | 42,00m2 |
| Reception Hall                                               | 34,20m2 |
| Sauna                                                        | 18,29m2 |
| Sauna walk-in shower                                         | 2,40m2  |
| Office/ bedroom                                              | 10,40m2 |
| Utility                                                      | 8,20m2  |
| Upper Level                                                  |         |
| Reception                                                    | 27,00m2 |
| B/R 1                                                        | 19,00m2 |
| B/R 2                                                        | 19,00m2 |
| Bathroom with tub and shower                                 | 6,00m2  |
| B/R3 (Master) with walk-in wardrobe                          | 20,00m2 |
| Bath with walk-in shower                                     | 5,00m2  |