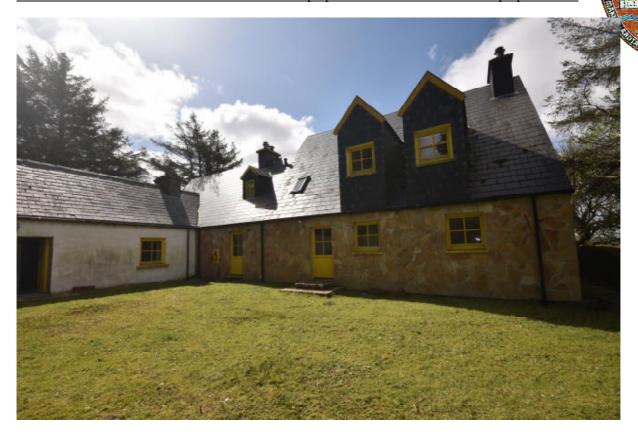

#### The Country Home

Original Cottage built around 1926, renovated and extended by present owners to high standard., Now L-Shape with sheltered yard.

#### Living Areas

**Entrance Hallway** 

| Entrance Hallway                                             |         |
|--------------------------------------------------------------|---------|
| Guest Room                                                   | 17,56m2 |
| Kitchen                                                      | 16,70m2 |
| Hall                                                         | 12,50m2 |
| Bathroom with corner bath and shower                         | 11,00m2 |
| Bedroom with stove                                           | 17,56m2 |
| Living room with heat recovery fireplace and door to gardens | 42,00m2 |
| Reception Hall                                               | 34,20m2 |
| Sauna                                                        | 18,29m2 |
| Sauna walk-in shower                                         | 2,40m2  |
| Office/ bedroom                                              | 10,40m2 |
| Utility                                                      | 8,20m2  |
| Upper Level                                                  |         |
| Reception                                                    | 27,00m2 |
| B/R 1                                                        | 19,00m2 |
| B/R 2                                                        | 19,00m2 |
| Bathroom with tub and shower                                 | 6,00m2  |
| B/R3 (Master) with walk-in wardrobe                          | 20,00m2 |
| Bath with walk-in shower                                     | 5,00m2  |