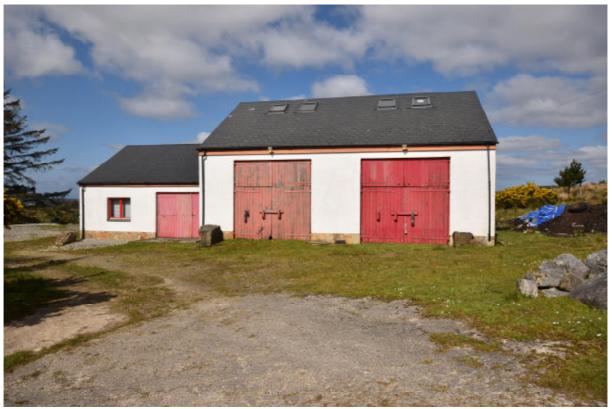

#### Workshop

Large dormer style building, built to high standard, high ceilings of 4,00m suitable for further conversion.

| Ground level approx. | 166,00m2 |
|----------------------|----------|
| Upper Level          | 120,00m2 |
| Total                | 286,00m2 |

Open horse stable for 10 horses

Paddock/Areal 14m x 16 m

Track room building with roofed area

Planning for a 640m2 horse barn was granted but has since lapsed. However ground works were carried out and are in place