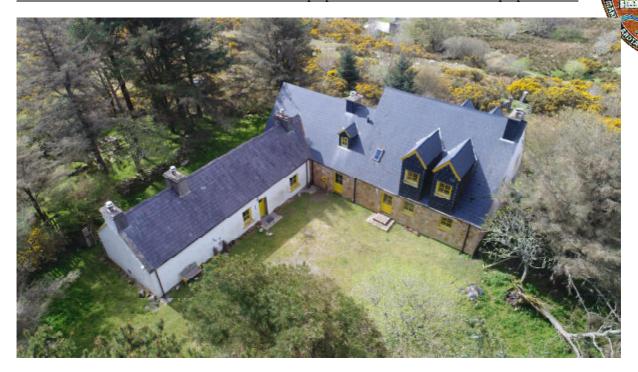

#### The Country Home

Original Cottage built around 1926, renovated and extended by present owners to high standard., Now L-Shape with sheltered yard.

#### Living Areas

**Entrance Hallway** 

| Entrance Hallway                                             |         |
|--------------------------------------------------------------|---------|
| Guest Room                                                   | 17,56m2 |
| Kitchen                                                      | 16,70m2 |
| Hall                                                         | 12,50m2 |
| Bathroom with corner bath and shower                         | 11,00m2 |
| Bedroom with stove                                           | 17,56m2 |
| Living room with heat recovery fireplace and door to gardens | 42,00m2 |
| Reception Hall                                               | 34,20m2 |
| Sauna                                                        | 18,29m2 |
| Sauna walk-in shower                                         | 2,40m2  |
| Office/ bedroom                                              | 10,40m2 |
| Utility                                                      | 8,20m2  |
| Upper Level                                                  |         |
| Reception                                                    | 27,00m2 |
| B/R 1                                                        | 19,00m2 |
| B/R 2                                                        | 19,00m2 |
| Bathroom with tub and shower                                 | 6,00m2  |
| B/R3 (Master) with walk-in wardrobe                          | 20,00m2 |
| Bath with walk-in shower                                     | 5,00m2  |

Total 286,81m2