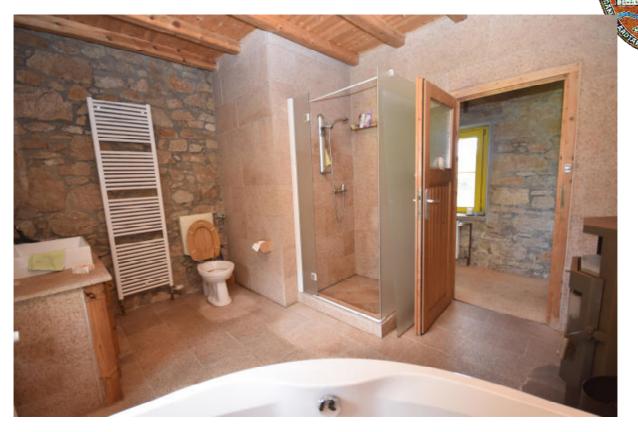

#### Living Areas

**Entrance Hallway** 

| Entrance Hallway                                             |         |
|--------------------------------------------------------------|---------|
| Guest Room                                                   | 17,56m2 |
| Kitchen                                                      | 16,70m2 |
| Hall                                                         | 12,50m2 |
| Bathroom with corner bath and shower                         | 11,00m2 |
| Bedroom with stove                                           | 17,56m2 |
| Living room with heat recovery fireplace and door to gardens | 42,00m2 |
| Reception Hall                                               | 34,20m2 |
| Sauna                                                        | 18,29m2 |
| Sauna walk-in shower                                         | 2,40m2  |
| Office/ bedroom                                              | 10,40m2 |
| Utility                                                      | 8,20m2  |
| Upper Level                                                  |         |
| Reception                                                    | 27,00m2 |
| B/R 1                                                        | 19,00m2 |
| B/R 2                                                        | 19,00m2 |
| Bathroom with tub and shower                                 | 6,00m2  |
| B/R3 (Master) with walk-in wardrobe                          | 20,00m2 |
| Bath with walk-in shower                                     | 5,00m2  |