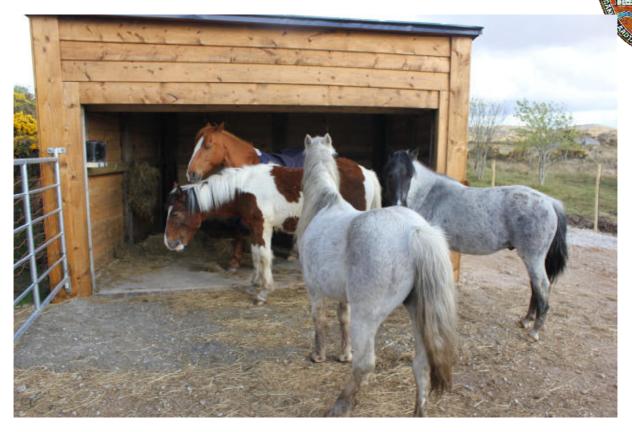

#### **Keyfactors**

Original Cottage with large dormer extension approx. 280m2

Purpose built workshop, standard to a dwelling house, dormer, 286m2

Open stable for 10 horses

Paddock/Arena 14m x 16 m

Track room building with roofed outside area

Open horse stable for 10 horses

Paddock/Areal 14m x 16 m

Track room building with roofed area

Planning for a 640m2 horse barn was granted but has since lapsed. However ground works were carried out and are in place