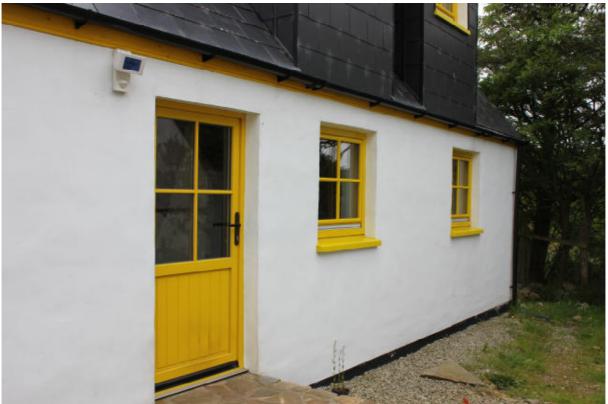

#### The Country Home

Original Cottage built around 1926, renovated and extended by present owners to high standard., Now L-Shape with sheltered yard.

#### Living Areas

**Entrance Hallway** 

| Entrance Hallway                                             |         |
|--------------------------------------------------------------|---------|
| Guest Room                                                   | 17,56m2 |
| Kitchen                                                      | 16,70m2 |
| Hall                                                         | 12,50m2 |
| Bathroom with corner bath and shower                         | 11,00m2 |
| Bedroom with stove                                           | 17,56m2 |
| Living room with heat recovery fireplace and door to gardens | 42,00m2 |
| Reception Hall                                               | 34,20m2 |
| Sauna                                                        | 18,29m2 |
| Sauna walk-in shower                                         | 2,40m2  |
| Office/ bedroom                                              | 10,40m2 |
| Utility                                                      | 8,20m2  |
| Upper Level                                                  |         |
| Reception                                                    | 27,00m2 |
| B/R 1                                                        | 19,00m2 |
| B/R 2                                                        | 19,00m2 |
| Bathroom with tub and shower                                 | 6,00m2  |
| B/R3 (Master) with walk-in wardrobe                          | 20,00m2 |
| Bath with walk-in shower                                     | 5,00m2  |