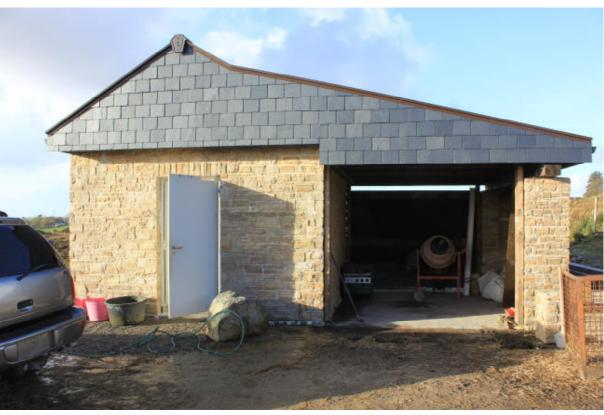

#### Workshop

Large dormer style building, built to high standard, high ceilings of 4,00m suitable for further conversion.

| Ground level approx. | 166,00m2 |
|----------------------|----------|
| Upper Level          | 120,00m2 |
| Total                | 286,00m2 |

Open horse stable for 10 horses

Paddock/Areal 14m x 16 m

Track room building with roofed area

Planning for a 640m2 horse barn was granted but has since lapsed. However ground works were carried out and are in place