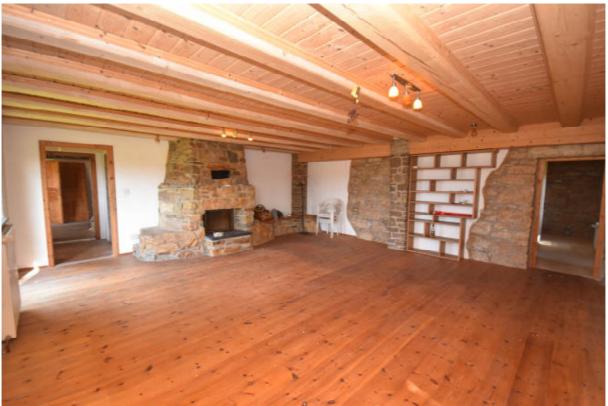

#### Living Areas

**Entrance Hallway** 

| Entrance Hallway                                             |         |
|--------------------------------------------------------------|---------|
| Guest Room                                                   | 17,56m2 |
| Kitchen                                                      | 16,70m2 |
| Hall                                                         | 12,50m2 |
| Bathroom with corner bath and shower                         | 11,00m2 |
| Bedroom with stove                                           | 17,56m2 |
| Living room with heat recovery fireplace and door to gardens | 42,00m2 |
| Reception Hall                                               | 34,20m2 |
| Sauna                                                        | 18,29m2 |
| Sauna walk-in shower                                         | 2,40m2  |
| Office/ bedroom                                              | 10,40m2 |
| Utility                                                      | 8,20m2  |
| Upper Level                                                  |         |
| Reception                                                    | 27,00m2 |
| B/R 1                                                        | 19,00m2 |
| B/R 2                                                        | 19,00m2 |
| Bathroom with tub and shower                                 | 6,00m2  |
| B/R3 (Master) with walk-in wardrobe                          | 20,00m2 |
| Bath with walk-in shower                                     | 5,00m2  |