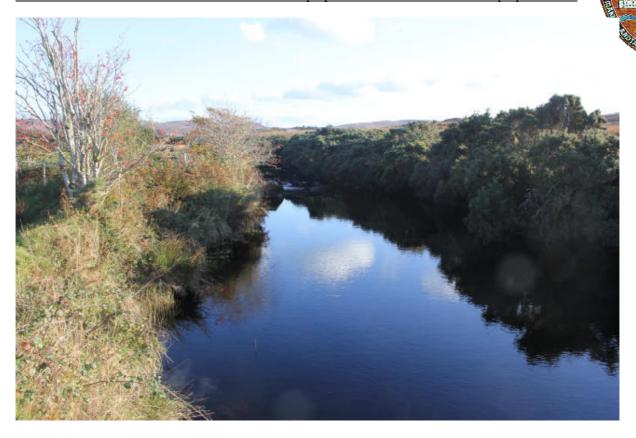

Approx. 20 acres with river frontage, additional 7/162 commonage share in 181.58ha

Rural and secluded location, private

Close to Crolly, Dungloe and the Wild Atlantic Way

The hobby farm at Meecorwick is surrounded by moutains with Lough Keel and the Owenator River.

Nearest village Crolly is approx. 10 minute, Dungloe and Carrickfinn Airport 20 minute drive.