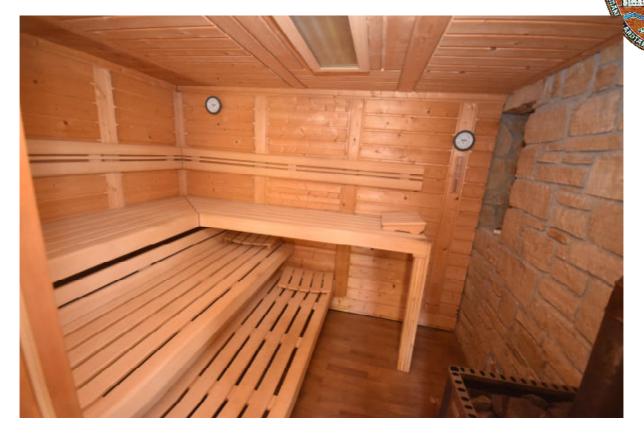

#### Living Areas

**Entrance Hallway** 

| Entrance Hallway                                             |         |
|--------------------------------------------------------------|---------|
| Guest Room                                                   | 17,56m2 |
| Kitchen                                                      | 16,70m2 |
| Hall                                                         | 12,50m2 |
| Bathroom with corner bath and shower                         | 11,00m2 |
| Bedroom with stove                                           | 17,56m2 |
| Living room with heat recovery fireplace and door to gardens | 42,00m2 |
| Reception Hall                                               | 34,20m2 |
| Sauna                                                        | 18,29m2 |
| Sauna walk-in shower                                         | 2,40m2  |
| Office/ bedroom                                              | 10,40m2 |
| Utility                                                      | 8,20m2  |
| Upper Level                                                  |         |
| Reception                                                    | 27,00m2 |
| B/R 1                                                        | 19,00m2 |
| B/R 2                                                        | 19,00m2 |
| Bathroom with tub and shower                                 | 6,00m2  |
| B/R3 (Master) with walk-in wardrobe                          | 20,00m2 |
| Bath with walk-in shower                                     | 5,00m2  |