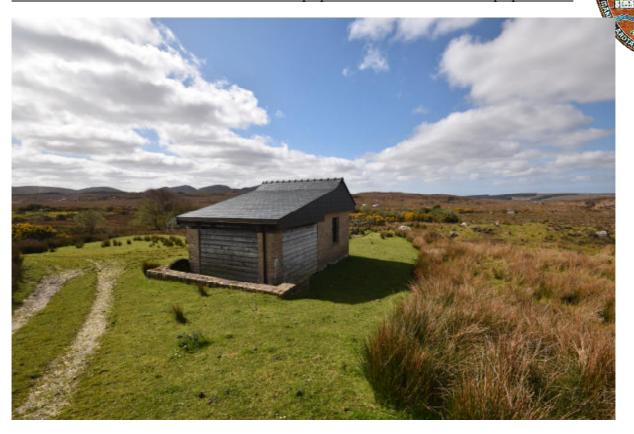

Open horse stable for 10 horses

Paddock/Areal 14m x 16 m

Track room building with roofed area

Planning for a 640m2 horse barn was granted but has since lapsed. However ground works were carried out and are in place