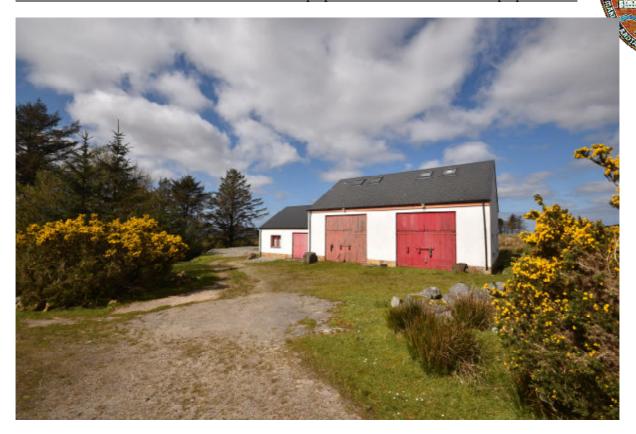

#### Workshop

Large dormer style building, built to high standard, high ceilings of 4,00m suitable for further conversion.

| Ground level approx. | 166,00m2 |
|----------------------|----------|
| Upper Level          | 120,00m2 |
| Total                | 286,00m2 |

Open horse stable for 10 horses

Paddock/Areal 14m x 16 m

Track room building with roofed area

Planning for a 640m2 horse barn was granted but has since lapsed. However ground works were carried out and are in place