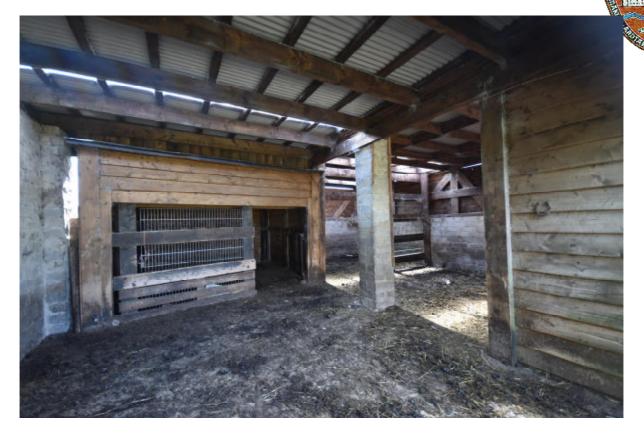

Open horse stable for 10 horses

Paddock/Areal 14m x 16 m

Track room building with roofed area

Planning for a 640m2 horse barn was granted but has since lapsed. However ground works were carried out and are in place