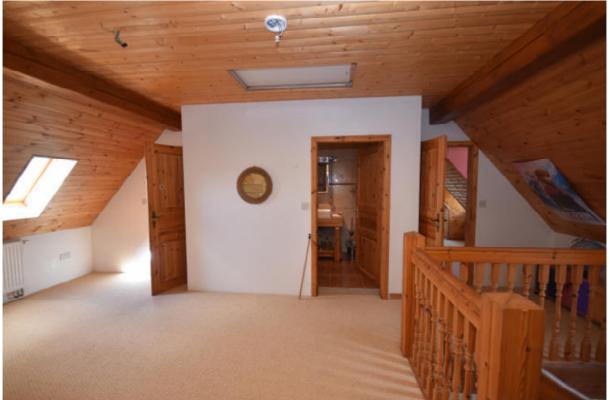

#### The Country Home

Original Cottage built around 1926, renovated and extended by present owners to high standard., Now L-Shape with sheltered yard.

#### Living Areas

**Entrance Hallway** 

| Entrance Hallway                                             |         |
|--------------------------------------------------------------|---------|
| Guest Room                                                   | 17,56m2 |
| Kitchen                                                      | 16,70m2 |
| Hall                                                         | 12,50m2 |
| Bathroom with corner bath and shower                         | 11,00m2 |
| Bedroom with stove                                           | 17,56m2 |
| Living room with heat recovery fireplace and door to gardens | 42,00m2 |
| Reception Hall                                               | 34,20m2 |
| Sauna                                                        | 18,29m2 |
| Sauna walk-in shower                                         | 2,40m2  |
| Office/ bedroom                                              | 10,40m2 |
| Utility                                                      | 8,20m2  |
| Upper Level                                                  |         |
| Reception                                                    | 27,00m2 |
| B/R 1                                                        | 19,00m2 |
| B/R 2                                                        | 19,00m2 |
| Bathroom with tub and shower                                 | 6,00m2  |
| B/R3 (Master) with walk-in wardrobe                          | 20,00m2 |
| Bath with walk-in shower                                     | 5,00m2  |