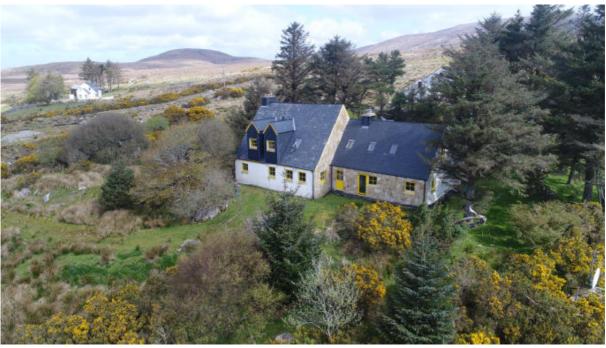

#### The Country Home

Original Cottage built around 1926, renovated and extended by present owners to high standard., Now L-Shape with sheltered yard.

#### Living Areas

**Entrance Hallway** 

| Entrance Hallway                                             |         |
|--------------------------------------------------------------|---------|
| Guest Room                                                   | 17,56m2 |
| Kitchen                                                      | 16,70m2 |
| Hall                                                         | 12,50m2 |
| Bathroom with corner bath and shower                         | 11,00m2 |
| Bedroom with stove                                           | 17,56m2 |
| Living room with heat recovery fireplace and door to gardens | 42,00m2 |
| Reception Hall                                               | 34,20m2 |
| Sauna                                                        | 18,29m2 |
| Sauna walk-in shower                                         | 2,40m2  |
| Office/ bedroom                                              | 10,40m2 |
| Utility                                                      | 8,20m2  |
| Upper Level                                                  |         |
| Reception                                                    | 27,00m2 |
| B/R 1                                                        | 19,00m2 |
| B/R 2                                                        | 19,00m2 |
| Bathroom with tub and shower                                 | 6,00m2  |
| B/R3 (Master) with walk-in wardrobe                          | 20,00m2 |
| Bath with walk-in shower                                     | 5,00m2  |