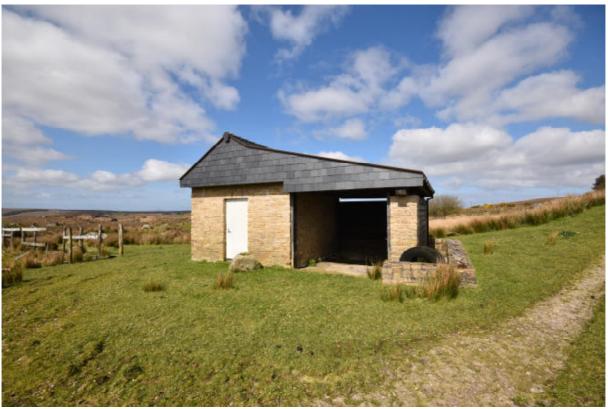

Open horse stable for 10 horses

Paddock/Areal 14m x 16 m

Track room building with roofed area

Planning for a 640m2 horse barn was granted but has since lapsed. However ground works were carried out and are in place