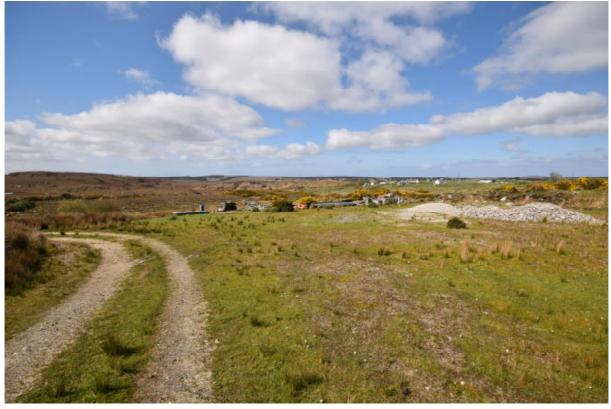

Open horse stable for 10 horses

Paddock/Areal 14m x 16 m

Track room building with roofed area

Planning for a 640m2 horse barn was granted but has since lapsed. However ground works were carried out and are in place