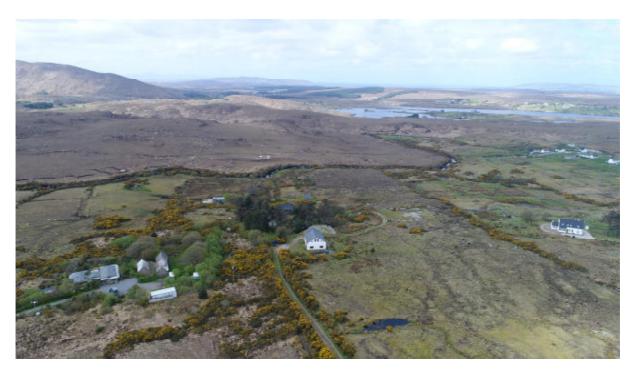

#### LICENSED AUCTIONEERS & SOLE AGENTS

ARDTARMON CASTLE, BALLINFULL, CO. SLIGO, F91KW88, Ireland

TEL/FAX 00353-71-9163284 email info@irishproperties.com WEB: www.irishproperties.com

No. 319 Substantial Country Home with outhouses, river frontage on 20 acres with additional Commonage near Crolly, Dungloe, Co. Donegal (319SN-CY) circa 20 acres + 7/162 commonage share in 181,58 ha Price Guide: € 595.000

Approx. 20 acres with river frontage, additional 7/162 commonage share in 181.58ha

Rural and secluded location, private

Close to Crolly, Dungloe and the Wild Atlantic Way

#### Description

Looking for a private property in beautiful Co. Donegal? This 20 acre property comes with a spacious dormer residence of approx. 280m2, a large workshop of 286m2 built to a high standard with further development potential, open stable, track room building, arena and river frontage. Additional share of 7/162 in commonage of 181.58ha.

The hobby farm at Meecorwick is surrounded by moutains with Lough Keel and the Owenator River.

Nearest village Crolly is approx. 10 minute, Dungloe and Carrickfinn Airport 20 minute drive.