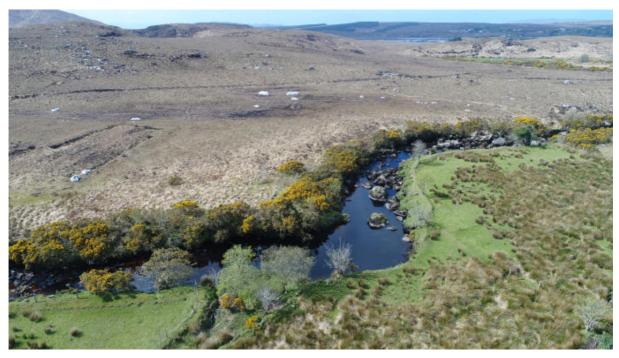

Approx. 20 acres with river frontage, additional 7/162 commonage share in 181.58ha

Rural and secluded location, private

Close to Crolly, Dungloe and the Wild Atlantic Way

The hobby farm at Meecorwick is surrounded by moutains with Lough Keel and the Owenator River.

Nearest village Crolly is approx. 10 minute, Dungloe and Carrickfinn Airport 20 minute drive.