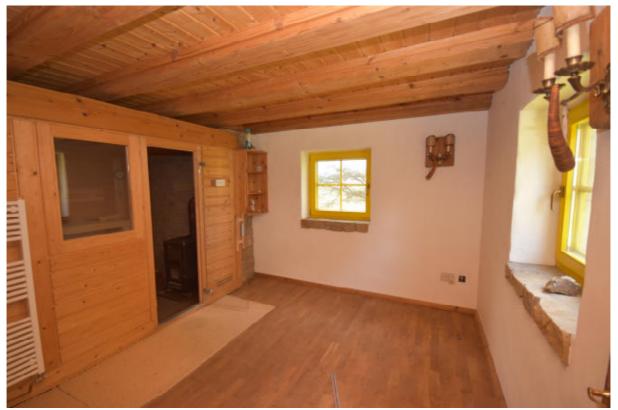

#### Living Areas

**Entrance Hallway** 

| Entrance Hallway                                             |         |
|--------------------------------------------------------------|---------|
| Guest Room                                                   | 17,56m2 |
| Kitchen                                                      | 16,70m2 |
| Hall                                                         | 12,50m2 |
| Bathroom with corner bath and shower                         | 11,00m2 |
| Bedroom with stove                                           | 17,56m2 |
| Living room with heat recovery fireplace and door to gardens | 42,00m2 |
| Reception Hall                                               | 34,20m2 |
| Sauna                                                        | 18,29m2 |
| Sauna walk-in shower                                         | 2,40m2  |
| Office/ bedroom                                              | 10,40m2 |
| Utility                                                      | 8,20m2  |
| Upper Level                                                  |         |
| Reception                                                    | 27,00m2 |
| B/R 1                                                        | 19,00m2 |
| B/R 2                                                        | 19,00m2 |
| Bathroom with tub and shower                                 | 6,00m2  |
| B/R3 (Master) with walk-in wardrobe                          | 20,00m2 |
| Bath with walk-in shower                                     | 5,00m2  |