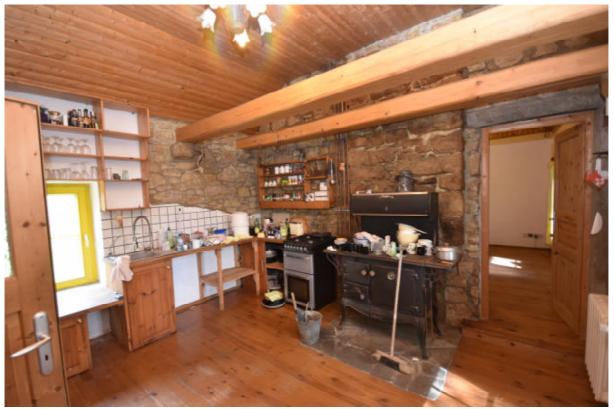

#### Living Areas

**Entrance Hallway** 

| Entrance Hallway                                             |         |
|--------------------------------------------------------------|---------|
| Guest Room                                                   | 17,56m2 |
| Kitchen                                                      | 16,70m2 |
| Hall                                                         | 12,50m2 |
| Bathroom with corner bath and shower                         | 11,00m2 |
| Bedroom with stove                                           | 17,56m2 |
| Living room with heat recovery fireplace and door to gardens | 42,00m2 |
| Reception Hall                                               | 34,20m2 |
| Sauna                                                        | 18,29m2 |
| Sauna walk-in shower                                         | 2,40m2  |
| Office/ bedroom                                              | 10,40m2 |
| Utility                                                      | 8,20m2  |
| Upper Level                                                  |         |
| Reception                                                    | 27,00m2 |
| B/R 1                                                        | 19,00m2 |
| B/R 2                                                        | 19,00m2 |
| Bathroom with tub and shower                                 | 6,00m2  |
| B/R3 (Master) with walk-in wardrobe                          | 20,00m2 |
| Bath with walk-in shower                                     | 5,00m2  |