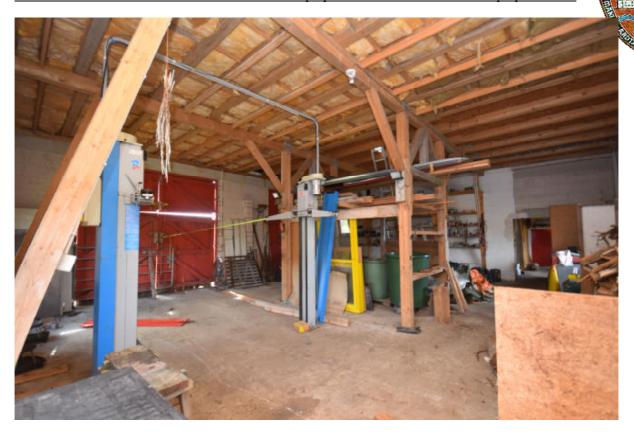

#### Workshop

Large dormer style building, built to high standard, high ceilings of 4,00m suitable for further conversion.

| Ground level approx. | 166,00m2 |
|----------------------|----------|
| Upper Level          | 120,00m2 |
| Total                | 286,00m2 |