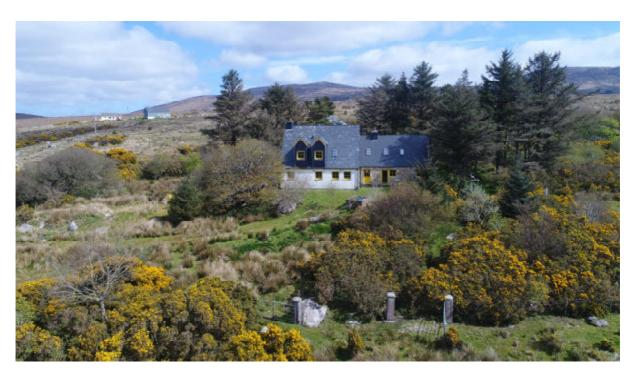

#### LICENSED AUCTIONEERS & SOLE AGENTS

ARDTARMON CASTLE, BALLINFULL, CO. SLIGO, F91KW88, Ireland

TEL/FAX 00353-71-9163284 email info@irishproperties.com WEB: www.irishproperties.com

No. 319 Substantial Country Home with outhouses, river frontage on 20 acres with additional Commonage near Crolly, Dungloe, Co. Donegal (319SN-CY) circa 20 acres + 7/162 commonage share in 181,58 ha Price Guide: € 595.000

#### Description

Looking for a private property in beautiful Co. Donegal? This 20 acre property comes with a spacious dormer residence of approx. 280m2, a large workshop of 286m2 built to a high standard with further development potential, open stable, track room building, arena and river frontage. Additional share of 7/162 in commonage of 181.58ha.

#### The Country Home

Original Cottage built around 1926, renovated and extended by present owners to high standard., Now L-Shape with sheltered yard.