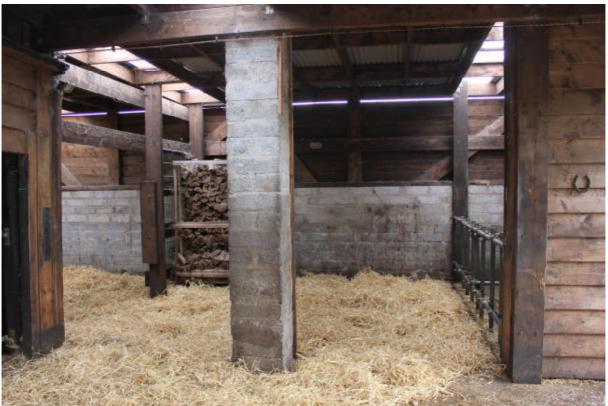

#### **Keyfactors**

Original Cottage with large dormer extension approx. 280m2

Purpose built workshop, standard to a dwelling house, dormer, 286m2

Open stable for 10 horses

Paddock/Arena 14m x 16 m

Track room building with roofed outside area

#### Workshop

Large dormer style building, built to high standard, high ceilings of 4,00m suitable for further conversion.

| Ground level approx. | 166,00m2 |
|----------------------|----------|
| Upper Level          | 120,00m2 |
| Total                | 286,00m2 |

Open horse stable for 10 horses

Paddock/Areal 14m x 16 m

Track room building with roofed area

Planning for a 640m2 horse barn was granted but has since lapsed. However ground works were carried out and are in place