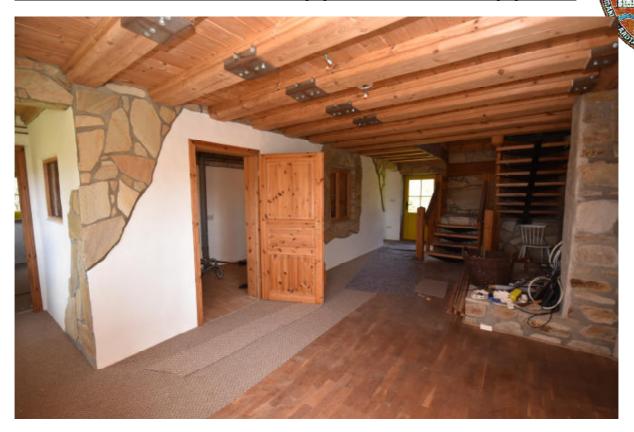

#### The Country Home

Original Cottage built around 1926, renovated and extended by present owners to high standard., Now L-Shape with sheltered yard.

#### Living Areas

**Entrance Hallway** 

| Entrance Hallway                                             |         |
|--------------------------------------------------------------|---------|
| Guest Room                                                   | 17,56m2 |
| Kitchen                                                      | 16,70m2 |
| Hall                                                         | 12,50m2 |
| Bathroom with corner bath and shower                         | 11,00m2 |
| Bedroom with stove                                           | 17,56m2 |
| Living room with heat recovery fireplace and door to gardens | 42,00m2 |
| Reception Hall                                               | 34,20m2 |
| Sauna                                                        | 18,29m2 |
| Sauna walk-in shower                                         | 2,40m2  |
| Office/ bedroom                                              | 10,40m2 |
| Utility                                                      | 8,20m2  |
| Upper Level                                                  |         |
| Reception                                                    | 27,00m2 |
| B/R 1                                                        | 19,00m2 |
| B/R 2                                                        | 19,00m2 |
| Bathroom with tub and shower                                 | 6,00m2  |
| B/R3 (Master) with walk-in wardrobe                          | 20,00m2 |
| Bath with walk-in shower                                     | 5,00m2  |