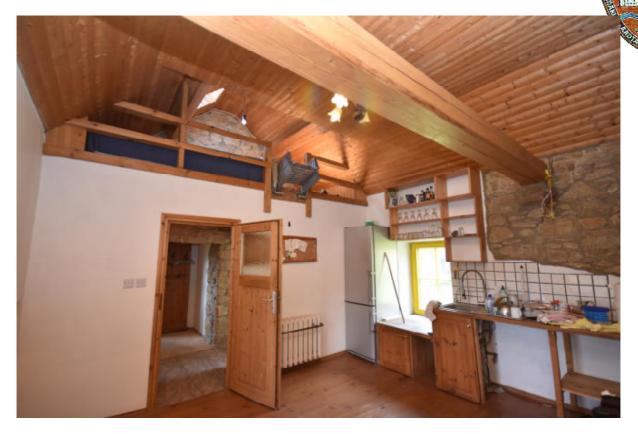

#### The Country Home

Original Cottage built around 1926, renovated and extended by present owners to high standard., Now L-Shape with sheltered yard.

#### Living Areas

**Entrance Hallway** 

| Entrance Hallway                                             |         |
|--------------------------------------------------------------|---------|
| Guest Room                                                   | 17,56m2 |
| Kitchen                                                      | 16,70m2 |
| Hall                                                         | 12,50m2 |
| Bathroom with corner bath and shower                         | 11,00m2 |
| Bedroom with stove                                           | 17,56m2 |
| Living room with heat recovery fireplace and door to gardens | 42,00m2 |
| Reception Hall                                               | 34,20m2 |
| Sauna                                                        | 18,29m2 |
| Sauna walk-in shower                                         | 2,40m2  |
| Office/ bedroom                                              | 10,40m2 |
| Utility                                                      | 8,20m2  |
| Upper Level                                                  |         |
| Reception                                                    | 27,00m2 |
| B/R 1                                                        | 19,00m2 |
| B/R 2                                                        | 19,00m2 |
| Bathroom with tub and shower                                 | 6,00m2  |
| B/R3 (Master) with walk-in wardrobe                          | 20,00m2 |
| Bath with walk-in shower                                     | 5,00m2  |