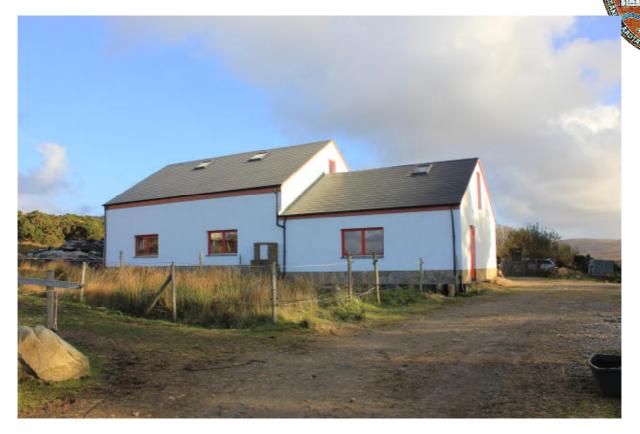

#### LICENSED AUCTIONEERS & SOLE AGENTS

ARDTARMON CASTLE, BALLINFULL, CO. SLIGO, F91KW88, Ireland

TEL/FAX 00353-71-9163284 email info@irishproperties.com WEB: www.irishproperties.com

No. 319 Substantial Country Home with outhouses, river frontage on 20 acres with additional Commonage near Crolly, Dungloe, Co. Donegal (319SN-CY) circa 20 acres + 7/162 commonage share in 181,58 ha Price Guide: € 595.000

#### **Keyfactors**

Original Cottage with large dormer extension approx. 280m2

Purpose built workshop, standard to a dwelling house, dormer, 286m2

Open stable for 10 horses

Paddock/Arena 14m x 16 m

Track room building with roofed outside area

#### Description

Looking for a private property in beautiful Co. Donegal? This 20 acre property comes with a spacious dormer residence of approx. 280m2, a large workshop of 286m2 built to a high standard with further development potential, open stable, track room building, arena and river frontage. Additional share of 7/162 in commonage of 181.58ha.

#### The Country Home

Original Cottage built around 1926, renovated and extended by present owners to high standard., Now L-Shape with sheltered yard.