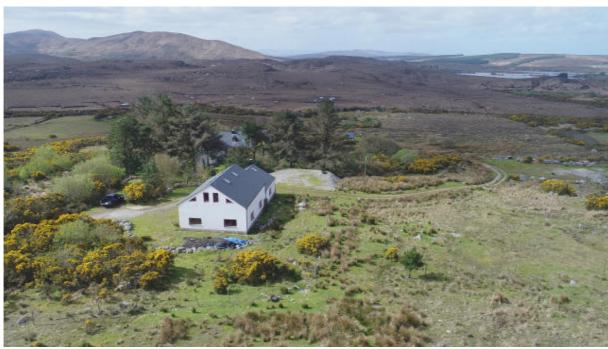

#### Workshop

Large dormer style building, built to high standard, high ceilings of 4,00m suitable for further conversion.

| Ground level approx. | 166,00m2 |
|----------------------|----------|
| Upper Level          | 120,00m2 |
| Total                | 286,00m2 |

Open horse stable for 10 horses

Paddock/Areal 14m x 16 m

Track room building with roofed area

Planning for a 640m2 horse barn was granted but has since lapsed. However ground works were carried out and are in place