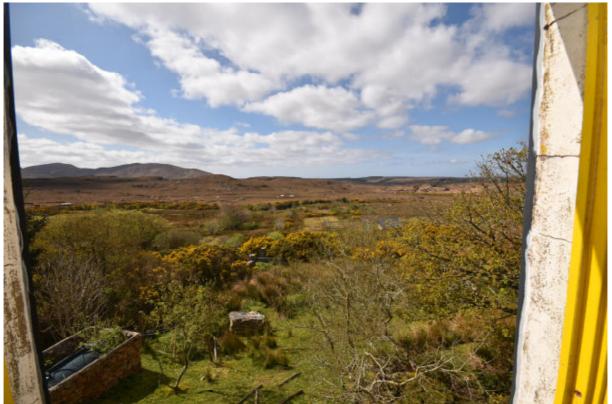

Approx. 20 acres with river frontage, additional 7/162 commonage share in 181.58ha

Rural and secluded location, private

Close to Crolly, Dungloe and the Wild Atlantic Way

The hobby farm at Meecorwick is surrounded by moutains with Lough Keel and the Owenator River.

Nearest village Crolly is approx. 10 minute, Dungloe and Carrickfinn Airport 20 minute drive.