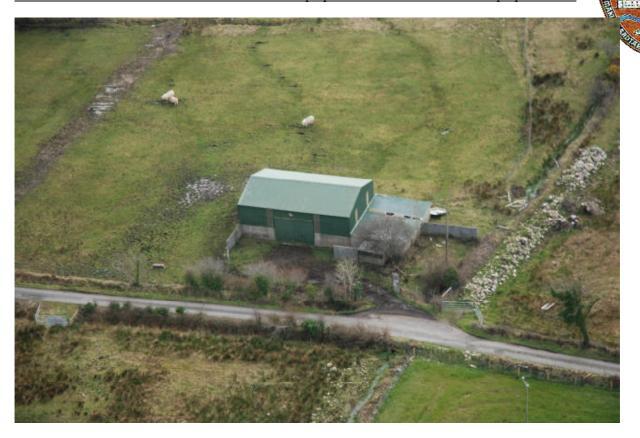

#### **Key Factors:**

Large Architect designed 3 storey family home with sun room overlooking Drowes river Built in the late 80s to good standard, over 3000ft2 Attached stable block with workshop, garages, store rooms Total of 72 acres with extensive River frontage on the Drowes Salmon river Separate deer run, fenced accordingly with large hay shed Within 2 mile to Bundoran and the Wild Atlantic way Price Guide: € 550.000

| Gi | ro | ıın | Ы | $\mathbf{F}$ | ما | O1 | r. |
|----|----|-----|---|--------------|----|----|----|
|    |    |     |   |              |    |    |    |

| Reception Area 2.18m x 5.50m                                  | 11.99m2  |  |  |
|---------------------------------------------------------------|----------|--|--|
| Wellness Area with gym and Sauna 2.12m x 5.70m                | 12.08m2  |  |  |
| Second Reception with stairway 2.90m x 6.10m                  | 17.69m2  |  |  |
| Bedroom No.1 4.20m x 3.70m                                    | 15.54m2  |  |  |
| Bedroom No.2 with open fireplace and en-suite 4.25 x 5.80m    | 24.65m2  |  |  |
| En-suite 1.60m x 4.30m                                        | 6.88m2   |  |  |
| Boiler Room 2.10m x 2.40m                                     | 5.04m2   |  |  |
| Guest WC                                                      |          |  |  |
| 1 <sup>st</sup> . Level                                       |          |  |  |
| Landing 1.7m x 6.00m                                          | 10.20m2  |  |  |
| Store room 1.30m x 1.20m                                      | 1.56m2   |  |  |
| Guest WC 1.10m x 2.10m                                        | 2.31m2   |  |  |
| Kitchen 2.9m x 4.70m                                          | 13.63m2  |  |  |
| Dining Room with solid fuel stove, 3.2m x 4.00m               | 12.80m   |  |  |
| Sun Room overlooking Drowes River, south-facing 6.30m x 5.85m | 36.86m2  |  |  |
| Living Room with open fireplace 7.40m x 4.80m                 | 35.52m2  |  |  |
| 2 <sup>nd</sup> Level                                         |          |  |  |
| Family Bathroom 3.50m x 4.00m                                 | 14.00m2  |  |  |
| Master bedroom 4.70m x 6.80m                                  | 31.96m2  |  |  |
| Study ( Bedroom 5) 3.50m x 5.30m                              | 18.55m2  |  |  |
| Landing 2.50m x 4.30m                                         | 10.75m2  |  |  |
| Total Living:                                                 | 282.01m2 |  |  |
| Stable Block & Garages:                                       |          |  |  |
| Connected to main house it offers:                            |          |  |  |
| Garage 3.8m x 5.00m                                           | 19.00m2  |  |  |
| Utility 5.20m x 3.50m                                         | 18.20m2  |  |  |
| Laundry room 3.50m x 5.60m                                    | 19.60m2  |  |  |
| Stable 4.8m x 5.50m                                           | 26.40m2  |  |  |
| Green House 4.20m x 6.80m                                     | 28.56m2  |  |  |
| Stable 3.5m x 5.70m                                           | 19.95m2  |  |  |
| Store room 4.70m x 2.60m                                      | 12.22m2  |  |  |
| Stable 6.30m x 6.00m                                          | 37.80m2  |  |  |
| Stable 3.40m x 2.30m                                          | 7.82m2   |  |  |
| Workshop 3.70m x 11.10m                                       | 41.07m2  |  |  |
| Machinery Store 8.30m x 5.50m                                 | 45.65m2  |  |  |
| Hallways                                                      |          |  |  |
| Feeding Stable                                                |          |  |  |
| Total Stable Block                                            | 276.27m2 |  |  |

#### Grounds:

Total of 72 acres, mixed quality with separate deer run and additional hay shed. Extensive Riverfrontage

Price Guide: €550.000, offered in 1 lot.

BER D1

BER NUMBER 108493875

Viewing strictly by appointment with sole selling agents.