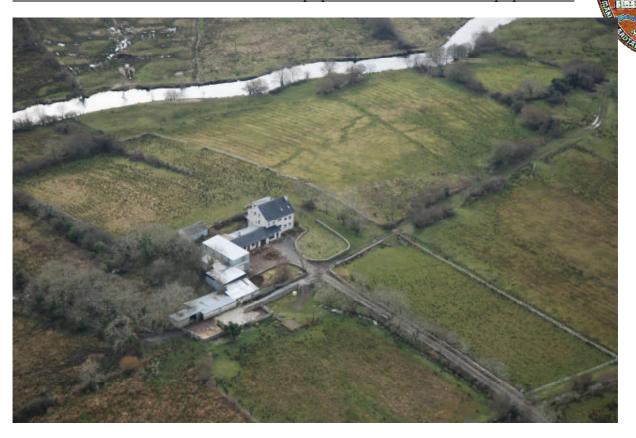

#### **Key Factors:**

Large Architect designed 3 storey family home with sun room overlooking Drowes river Built in the late 80s to good standard, over 3000ft2 Attached stable block with workshop, garages, store rooms Total of 72 acres with extensive River frontage on the Drowes Salmon river Separate deer run, fenced accordingly with large hay shed Within 2 mile to Bundoran and the Wild Atlantic way Price Guide: € 550.000

#### The Residence:

Architect designed by a well-known German Architect as his retirement home in the late 1980s. Ground floor over two stories with sun room. Connected to garages, stable block and workshop.

The house has a south facing aspect and overlooks the Drowes. The property has further potential as fisherman's Lodge, B&B.

The above particulars are issued by this office on the understanding that all negotiations are conducted through this office. Every care is taken in preparing particulars but this firm does not hold itself responsible for any inaccuracies. All reasonable offers will be submitted to the vendors.