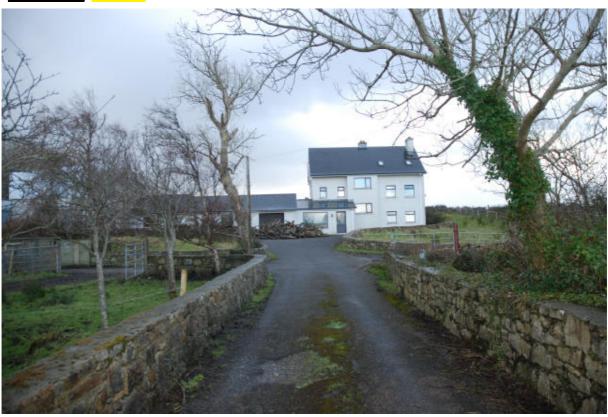

#### LICENSED AUCTIONEERS & SOLE AGENTS

ARDTARMON CASTLE, BALLINFULL, CO. SLIGO, F91KW88, Ireland TEL/FAX 00353-71-9163284 email info@irishproperties.com WEB: www.irishproperties.com

No. 358 Architect designed Family Home with stables/farmyard, extensive River frontage on the Salmon Drowes River and 72 acres outside Bundoran,

#### **Key Factors:**

Large Architect designed 3 storey family home with sun room overlooking Drowes river Built in the late 80s to good standard, over 3000ft2 Attached stable block with workshop, garages, store rooms Total of 72 acres with extensive River frontage on the Drowes Salmon river Separate deer run, fenced accordingly with large hay shed Within 2 mile to Bundoran and the Wild Atlantic way Price Guide: € 550.000

#### The Residence:

Architect designed by a well-known German Architect as his retirement home in the late 1980s. Ground floor over two stories with sun room. Connected to garages, stable block and workshop.

The house has a south facing aspect and overlooks the Drowes. The property has further potential as fisherman's Lodge, B&B.

The above particulars are issued by this office on the understanding that all negotiations are conducted through this office. Every care is taken in preparing particulars but this firm does not hold itself responsible for any inaccuracies. All reasonable offers will be submitted to the vendors.