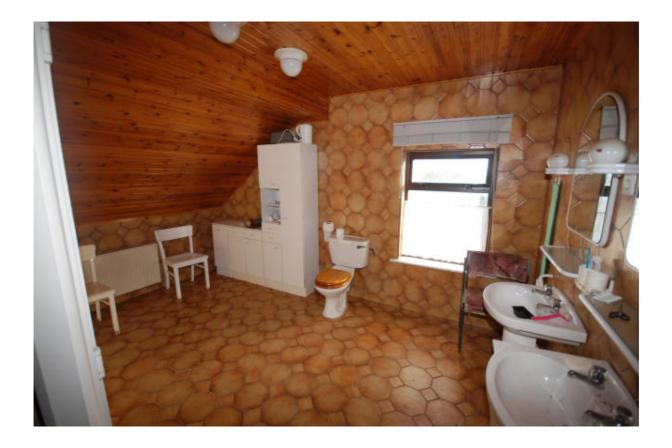

| Gi | ro | ıın | Ы | $\mathbf{F}$ | ما | O1 | r. |
|----|----|-----|---|--------------|----|----|----|
|    |    |     |   |              |    |    |    |

| Reception Area 2.18m x 5.50m                                  | 11.99m2  |  |  |
|---------------------------------------------------------------|----------|--|--|
| Wellness Area with gym and Sauna 2.12m x 5.70m                | 12.08m2  |  |  |
| Second Reception with stairway 2.90m x 6.10m                  | 17.69m2  |  |  |
| Bedroom No.1 4.20m x 3.70m                                    | 15.54m2  |  |  |
| Bedroom No.2 with open fireplace and en-suite 4.25 x 5.80m    | 24.65m2  |  |  |
| En-suite 1.60m x 4.30m                                        | 6.88m2   |  |  |
| Boiler Room 2.10m x 2.40m                                     | 5.04m2   |  |  |
| Guest WC                                                      |          |  |  |
| 1 <sup>st</sup> . Level                                       |          |  |  |
| Landing 1.7m x 6.00m                                          | 10.20m2  |  |  |
| Store room 1.30m x 1.20m                                      | 1.56m2   |  |  |
| Guest WC 1.10m x 2.10m                                        | 2.31m2   |  |  |
| Kitchen 2.9m x 4.70m                                          | 13.63m2  |  |  |
| Dining Room with solid fuel stove, 3.2m x 4.00m               | 12.80m   |  |  |
| Sun Room overlooking Drowes River, south-facing 6.30m x 5.85m | 36.86m2  |  |  |
| Living Room with open fireplace 7.40m x 4.80m                 | 35.52m2  |  |  |
| 2 <sup>nd</sup> Level                                         |          |  |  |
| Family Bathroom 3.50m x 4.00m                                 | 14.00m2  |  |  |
| Master bedroom 4.70m x 6.80m                                  | 31.96m2  |  |  |
| Study ( Bedroom 5) 3.50m x 5.30m                              | 18.55m2  |  |  |
| Landing 2.50m x 4.30m                                         | 10.75m2  |  |  |
| Total Living:                                                 | 282.01m2 |  |  |
| Stable Block & Garages:                                       |          |  |  |
| Connected to main house it offers:                            |          |  |  |
| Garage 3.8m x 5.00m                                           | 19.00m2  |  |  |
| Utility 5.20m x 3.50m                                         | 18.20m2  |  |  |
| Laundry room 3.50m x 5.60m                                    | 19.60m2  |  |  |
| Stable 4.8m x 5.50m                                           | 26.40m2  |  |  |
| Green House 4.20m x 6.80m                                     | 28.56m2  |  |  |
| Stable 3.5m x 5.70m                                           | 19.95m2  |  |  |
| Store room 4.70m x 2.60m                                      | 12.22m2  |  |  |
| Stable 6.30m x 6.00m                                          | 37.80m2  |  |  |
| Stable 3.40m x 2.30m                                          | 7.82m2   |  |  |
| Workshop 3.70m x 11.10m                                       | 41.07m2  |  |  |
| Machinery Store 8.30m x 5.50m                                 | 45.65m2  |  |  |
| Hallways                                                      |          |  |  |
| Feeding Stable                                                |          |  |  |
| Total Stable Block                                            | 276.27m2 |  |  |