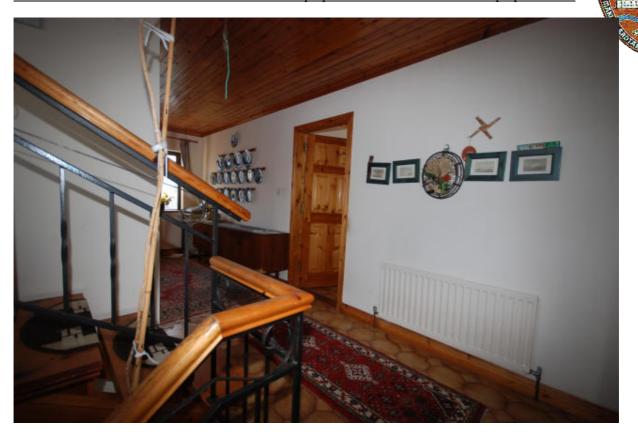

| Gi | ro | ıın | Ы | $\mathbf{F}$ | ما | O1 | r. |
|----|----|-----|---|--------------|----|----|----|
|    |    |     |   |              |    |    |    |

| Reception Area 2.18m x 5.50m                                  | 11.99m2  |  |  |
|---------------------------------------------------------------|----------|--|--|
| Wellness Area with gym and Sauna 2.12m x 5.70m                | 12.08m2  |  |  |
| Second Reception with stairway 2.90m x 6.10m                  | 17.69m2  |  |  |
| Bedroom No.1 4.20m x 3.70m                                    | 15.54m2  |  |  |
| Bedroom No.2 with open fireplace and en-suite 4.25 x 5.80m    | 24.65m2  |  |  |
| En-suite 1.60m x 4.30m                                        | 6.88m2   |  |  |
| Boiler Room 2.10m x 2.40m                                     | 5.04m2   |  |  |
| Guest WC                                                      |          |  |  |
| 1 <sup>st</sup> . Level                                       |          |  |  |
| Landing 1.7m x 6.00m                                          | 10.20m2  |  |  |
| Store room 1.30m x 1.20m                                      | 1.56m2   |  |  |
| Guest WC 1.10m x 2.10m                                        | 2.31m2   |  |  |
| Kitchen 2.9m x 4.70m                                          | 13.63m2  |  |  |
| Dining Room with solid fuel stove, 3.2m x 4.00m               | 12.80m   |  |  |
| Sun Room overlooking Drowes River, south-facing 6.30m x 5.85m | 36.86m2  |  |  |
| Living Room with open fireplace 7.40m x 4.80m                 | 35.52m2  |  |  |
| 2 <sup>nd</sup> Level                                         |          |  |  |
| Family Bathroom 3.50m x 4.00m                                 | 14.00m2  |  |  |
| Master bedroom 4.70m x 6.80m                                  | 31.96m2  |  |  |
| Study ( Bedroom 5) 3.50m x 5.30m                              | 18.55m2  |  |  |
| Landing 2.50m x 4.30m                                         | 10.75m2  |  |  |
| Total Living:                                                 | 282.01m2 |  |  |
| Stable Block & Garages:                                       |          |  |  |
| Connected to main house it offers:                            |          |  |  |
| Garage 3.8m x 5.00m                                           | 19.00m2  |  |  |
| Utility 5.20m x 3.50m                                         | 18.20m2  |  |  |
| Laundry room 3.50m x 5.60m                                    | 19.60m2  |  |  |
| Stable 4.8m x 5.50m                                           | 26.40m2  |  |  |
| Green House 4.20m x 6.80m                                     | 28.56m2  |  |  |
| Stable 3.5m x 5.70m                                           | 19.95m2  |  |  |
| Store room 4.70m x 2.60m                                      | 12.22m2  |  |  |
| Stable 6.30m x 6.00m                                          | 37.80m2  |  |  |
| Stable 3.40m x 2.30m                                          | 7.82m2   |  |  |
| Workshop 3.70m x 11.10m                                       | 41.07m2  |  |  |
| Machinery Store 8.30m x 5.50m                                 | 45.65m2  |  |  |
| Hallways                                                      |          |  |  |
| Feeding Stable                                                |          |  |  |
| Total Stable Block                                            | 276.27m2 |  |  |