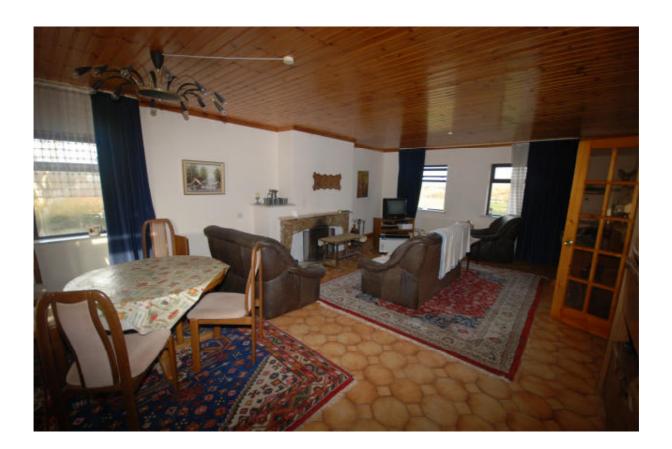

#### The Residence:

Architect designed by a well-known German Architect as his retirement home in the late 1980s. Ground floor over two stories with sun room. Connected to garages, stable block and workshop.

| Gi | ro | ıın | Ы | $\mathbf{F}$ | ما | O1 | r. |
|----|----|-----|---|--------------|----|----|----|
|    |    |     |   |              |    |    |    |

| Reception Area 2.18m x 5.50m                                  | 11.99m2  |  |  |
|---------------------------------------------------------------|----------|--|--|
| Wellness Area with gym and Sauna 2.12m x 5.70m                | 12.08m2  |  |  |
| Second Reception with stairway 2.90m x 6.10m                  | 17.69m2  |  |  |
| Bedroom No.1 4.20m x 3.70m                                    | 15.54m2  |  |  |
| Bedroom No.2 with open fireplace and en-suite 4.25 x 5.80m    | 24.65m2  |  |  |
| En-suite 1.60m x 4.30m                                        | 6.88m2   |  |  |
| Boiler Room 2.10m x 2.40m                                     | 5.04m2   |  |  |
| Guest WC                                                      |          |  |  |
| 1 <sup>st</sup> . Level                                       |          |  |  |
| Landing 1.7m x 6.00m                                          | 10.20m2  |  |  |
| Store room 1.30m x 1.20m                                      | 1.56m2   |  |  |
| Guest WC 1.10m x 2.10m                                        | 2.31m2   |  |  |
| Kitchen 2.9m x 4.70m                                          | 13.63m2  |  |  |
| Dining Room with solid fuel stove, 3.2m x 4.00m               | 12.80m   |  |  |
| Sun Room overlooking Drowes River, south-facing 6.30m x 5.85m | 36.86m2  |  |  |
| Living Room with open fireplace 7.40m x 4.80m                 | 35.52m2  |  |  |
| 2 <sup>nd</sup> Level                                         |          |  |  |
| Family Bathroom 3.50m x 4.00m                                 | 14.00m2  |  |  |
| Master bedroom 4.70m x 6.80m                                  | 31.96m2  |  |  |
| Study ( Bedroom 5) 3.50m x 5.30m                              | 18.55m2  |  |  |
| Landing 2.50m x 4.30m                                         | 10.75m2  |  |  |
| Total Living:                                                 | 282.01m2 |  |  |
| Stable Block & Garages:                                       |          |  |  |
| Connected to main house it offers:                            |          |  |  |
| Garage 3.8m x 5.00m                                           | 19.00m2  |  |  |
| Utility 5.20m x 3.50m                                         | 18.20m2  |  |  |
| Laundry room 3.50m x 5.60m                                    | 19.60m2  |  |  |
| Stable 4.8m x 5.50m                                           | 26.40m2  |  |  |
| Green House 4.20m x 6.80m                                     | 28.56m2  |  |  |
| Stable 3.5m x 5.70m                                           | 19.95m2  |  |  |
| Store room 4.70m x 2.60m                                      | 12.22m2  |  |  |
| Stable 6.30m x 6.00m                                          | 37.80m2  |  |  |
| Stable 3.40m x 2.30m                                          | 7.82m2   |  |  |
| Workshop 3.70m x 11.10m                                       | 41.07m2  |  |  |
| Machinery Store 8.30m x 5.50m                                 | 45.65m2  |  |  |
| Hallways                                                      |          |  |  |
| Feeding Stable                                                |          |  |  |
| Total Stable Block                                            | 276.27m2 |  |  |