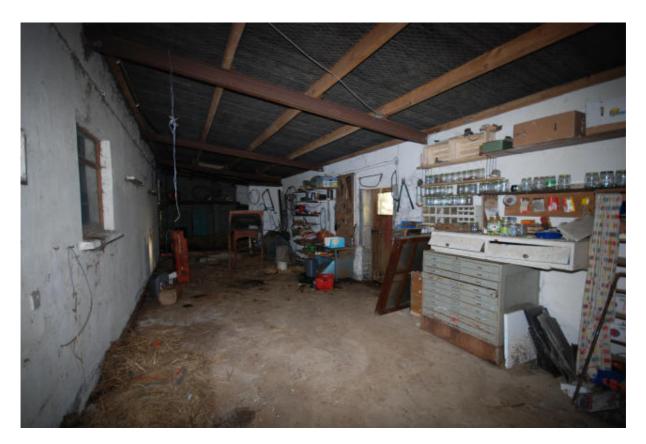

| Gi | ro | ıın | Ы | $\mathbf{F}$ | ما | O1 | r. |
|----|----|-----|---|--------------|----|----|----|
|    |    |     |   |              |    |    |    |

| Reception Area 2.18m x 5.50m                                  | 11.99m2  |  |  |
|---------------------------------------------------------------|----------|--|--|
| Wellness Area with gym and Sauna 2.12m x 5.70m                | 12.08m2  |  |  |
| Second Reception with stairway 2.90m x 6.10m                  | 17.69m2  |  |  |
| Bedroom No.1 4.20m x 3.70m                                    | 15.54m2  |  |  |
| Bedroom No.2 with open fireplace and en-suite 4.25 x 5.80m    | 24.65m2  |  |  |
| En-suite 1.60m x 4.30m                                        | 6.88m2   |  |  |
| Boiler Room 2.10m x 2.40m                                     | 5.04m2   |  |  |
| Guest WC                                                      |          |  |  |
| 1 <sup>st</sup> . Level                                       |          |  |  |
| Landing 1.7m x 6.00m                                          | 10.20m2  |  |  |
| Store room 1.30m x 1.20m                                      | 1.56m2   |  |  |
| Guest WC 1.10m x 2.10m                                        | 2.31m2   |  |  |
| Kitchen 2.9m x 4.70m                                          | 13.63m2  |  |  |
| Dining Room with solid fuel stove, 3.2m x 4.00m               | 12.80m   |  |  |
| Sun Room overlooking Drowes River, south-facing 6.30m x 5.85m | 36.86m2  |  |  |
| Living Room with open fireplace 7.40m x 4.80m                 | 35.52m2  |  |  |
| 2 <sup>nd</sup> Level                                         |          |  |  |
| Family Bathroom 3.50m x 4.00m                                 | 14.00m2  |  |  |
| Master bedroom 4.70m x 6.80m                                  | 31.96m2  |  |  |
| Study ( Bedroom 5) 3.50m x 5.30m                              | 18.55m2  |  |  |
| Landing 2.50m x 4.30m                                         | 10.75m2  |  |  |
| Total Living:                                                 | 282.01m2 |  |  |
| Stable Block & Garages:                                       |          |  |  |
| Connected to main house it offers:                            |          |  |  |
| Garage 3.8m x 5.00m                                           | 19.00m2  |  |  |
| Utility 5.20m x 3.50m                                         | 18.20m2  |  |  |
| Laundry room 3.50m x 5.60m                                    | 19.60m2  |  |  |
| Stable 4.8m x 5.50m                                           | 26.40m2  |  |  |
| Green House 4.20m x 6.80m                                     | 28.56m2  |  |  |
| Stable 3.5m x 5.70m                                           | 19.95m2  |  |  |
| Store room 4.70m x 2.60m                                      | 12.22m2  |  |  |
| Stable 6.30m x 6.00m                                          | 37.80m2  |  |  |
| Stable 3.40m x 2.30m                                          | 7.82m2   |  |  |
| Workshop 3.70m x 11.10m                                       | 41.07m2  |  |  |
| Machinery Store 8.30m x 5.50m                                 | 45.65m2  |  |  |
| Hallways                                                      |          |  |  |
| Feeding Stable                                                |          |  |  |
| Total Stable Block                                            | 276.27m2 |  |  |