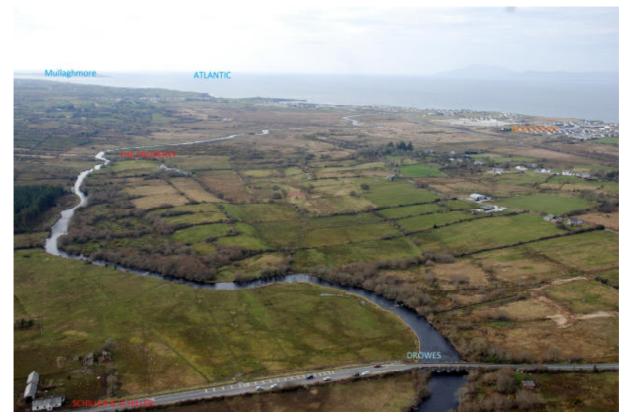

#### LICENSED AUCTIONEERS & SOLE AGENTS

ARDTARMON CASTLE, BALLINFULL, CO. SLIGO, F91KW88, Ireland TEL/FAX 00353-71-9163284 email info@irishproperties.com WEB: www.irishproperties.com

No. 358 Architect designed Family Home with stables/farmyard, extensive River frontage on the Salmon Drowes River and 72 acres outside Bundoran,

Located just 2 miles outside Bundoran and the Wild Atlantic way, close to Lough Melvin and blue flag beaches.

The above particulars are issued by this office on the understanding that all negotiations are conducted through this office. Every care is taken in preparing particulars but this firm does not hold itself responsible for any inaccuracies. All reasonable offers will be submitted to the vendors.

The house has a south facing aspect and overlooks the Drowes. The property has further potential as fisherman's Lodge, B&B.

The above particulars are issued by this office on the understanding that all negotiations are conducted through this office. Every care is taken in preparing particulars but this firm does not hold itself responsible for any inaccuracies. All reasonable offers will be submitted to the vendors.