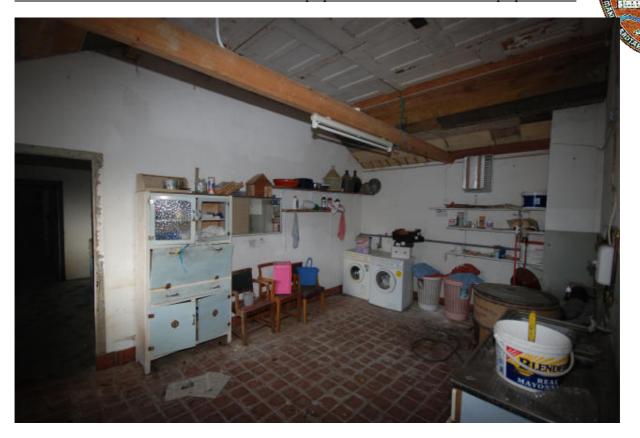

| Gi | ro | ıın | Ы | $\mathbf{F}$ | ما | O1 | r. |
|----|----|-----|---|--------------|----|----|----|
|    |    |     |   |              |    |    |    |

| Reception Area 2.18m x 5.50m                                  | 11.99m2  |  |  |
|---------------------------------------------------------------|----------|--|--|
| Wellness Area with gym and Sauna 2.12m x 5.70m                | 12.08m2  |  |  |
| Second Reception with stairway 2.90m x 6.10m                  | 17.69m2  |  |  |
| Bedroom No.1 4.20m x 3.70m                                    | 15.54m2  |  |  |
| Bedroom No.2 with open fireplace and en-suite 4.25 x 5.80m    | 24.65m2  |  |  |
| En-suite 1.60m x 4.30m                                        | 6.88m2   |  |  |
| Boiler Room 2.10m x 2.40m                                     | 5.04m2   |  |  |
| Guest WC                                                      |          |  |  |
| 1 <sup>st</sup> . Level                                       |          |  |  |
| Landing 1.7m x 6.00m                                          | 10.20m2  |  |  |
| Store room 1.30m x 1.20m                                      | 1.56m2   |  |  |
| Guest WC 1.10m x 2.10m                                        | 2.31m2   |  |  |
| Kitchen 2.9m x 4.70m                                          | 13.63m2  |  |  |
| Dining Room with solid fuel stove, 3.2m x 4.00m               | 12.80m   |  |  |
| Sun Room overlooking Drowes River, south-facing 6.30m x 5.85m | 36.86m2  |  |  |
| Living Room with open fireplace 7.40m x 4.80m                 | 35.52m2  |  |  |
| 2 <sup>nd</sup> Level                                         |          |  |  |
| Family Bathroom 3.50m x 4.00m                                 | 14.00m2  |  |  |
| Master bedroom 4.70m x 6.80m                                  | 31.96m2  |  |  |
| Study ( Bedroom 5) 3.50m x 5.30m                              | 18.55m2  |  |  |
| Landing 2.50m x 4.30m                                         | 10.75m2  |  |  |
| Total Living:                                                 | 282.01m2 |  |  |
| Stable Block & Garages:                                       |          |  |  |
| Connected to main house it offers:                            |          |  |  |
| Garage 3.8m x 5.00m                                           | 19.00m2  |  |  |
| Utility 5.20m x 3.50m                                         | 18.20m2  |  |  |
| Laundry room 3.50m x 5.60m                                    | 19.60m2  |  |  |
| Stable 4.8m x 5.50m                                           | 26.40m2  |  |  |
| Green House 4.20m x 6.80m                                     | 28.56m2  |  |  |
| Stable 3.5m x 5.70m                                           | 19.95m2  |  |  |
| Store room 4.70m x 2.60m                                      | 12.22m2  |  |  |
| Stable 6.30m x 6.00m                                          | 37.80m2  |  |  |
| Stable 3.40m x 2.30m                                          | 7.82m2   |  |  |
| Workshop 3.70m x 11.10m                                       | 41.07m2  |  |  |
| Machinery Store 8.30m x 5.50m                                 | 45.65m2  |  |  |
| Hallways                                                      |          |  |  |
| Feeding Stable                                                |          |  |  |
| Total Stable Block                                            | 276.27m2 |  |  |