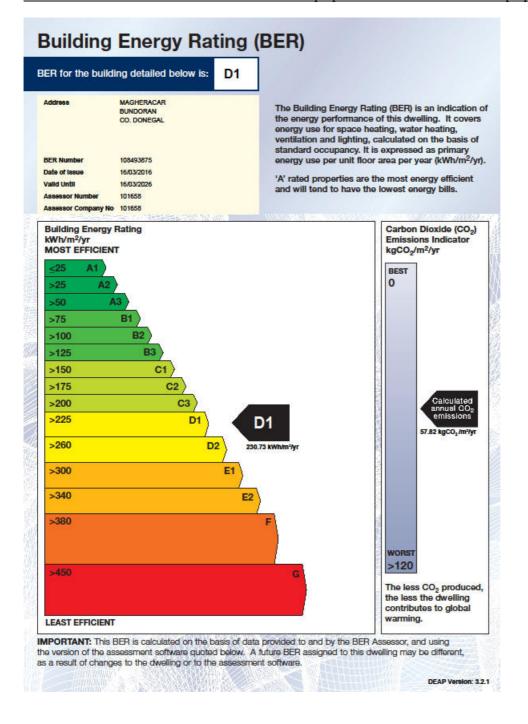

#### Grounds:

Total of 72 acres, mixed quality with separate deer run and additional hay shed. Extensive Riverfrontage

Price Guide: €550.000, offered in 1 lot.

BER D1

BER NUMBER 108493875

Viewing strictly by appointment with sole selling agents.