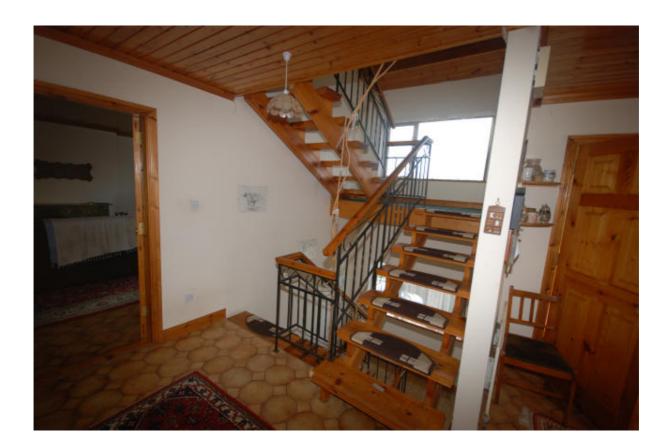

#### The Residence:

Architect designed by a well-known German Architect as his retirement home in the late 1980s. Ground floor over two stories with sun room. Connected to garages, stable block and workshop.

The house has a south facing aspect and overlooks the Drowes. The property has further potential as fisherman's Lodge, B&B.

The above particulars are issued by this office on the understanding that all negotiations are conducted through this office. Every care is taken in preparing particulars but this firm does not hold itself responsible for any inaccuracies. All reasonable offers will be submitted to the vendors.