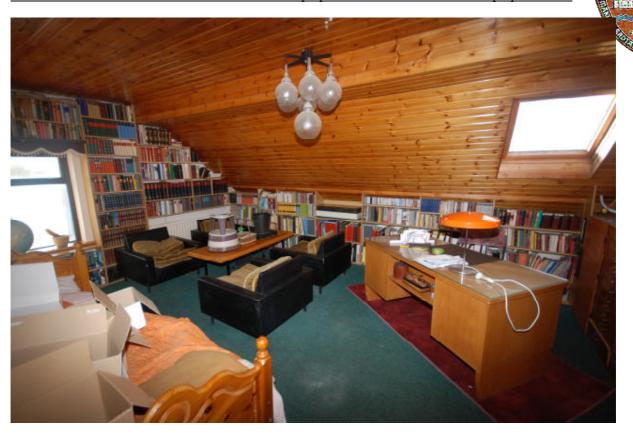

#### The Residence:

Architect designed by a well-known German Architect as his retirement home in the late 1980s. Ground floor over two stories with sun room. Connected to garages, stable block and workshop.

| Gi | ro | ıın | Ы | $\mathbf{F}$ | ما | O1 | r. |
|----|----|-----|---|--------------|----|----|----|
|    |    |     |   |              |    |    |    |

| Reception Area 2.18m x 5.50m                                  | 11.99m2  |  |  |
|---------------------------------------------------------------|----------|--|--|
| Wellness Area with gym and Sauna 2.12m x 5.70m                | 12.08m2  |  |  |
| Second Reception with stairway 2.90m x 6.10m                  | 17.69m2  |  |  |
| Bedroom No.1 4.20m x 3.70m                                    | 15.54m2  |  |  |
| Bedroom No.2 with open fireplace and en-suite 4.25 x 5.80m    | 24.65m2  |  |  |
| En-suite 1.60m x 4.30m                                        | 6.88m2   |  |  |
| Boiler Room 2.10m x 2.40m                                     | 5.04m2   |  |  |
| Guest WC                                                      |          |  |  |
| 1 <sup>st</sup> . Level                                       |          |  |  |
| Landing 1.7m x 6.00m                                          | 10.20m2  |  |  |
| Store room 1.30m x 1.20m                                      | 1.56m2   |  |  |
| Guest WC 1.10m x 2.10m                                        | 2.31m2   |  |  |
| Kitchen 2.9m x 4.70m                                          | 13.63m2  |  |  |
| Dining Room with solid fuel stove, 3.2m x 4.00m               | 12.80m   |  |  |
| Sun Room overlooking Drowes River, south-facing 6.30m x 5.85m | 36.86m2  |  |  |
| Living Room with open fireplace 7.40m x 4.80m                 | 35.52m2  |  |  |
| 2 <sup>nd</sup> Level                                         |          |  |  |
| Family Bathroom 3.50m x 4.00m                                 | 14.00m2  |  |  |
| Master bedroom 4.70m x 6.80m                                  | 31.96m2  |  |  |
| Study ( Bedroom 5) 3.50m x 5.30m                              | 18.55m2  |  |  |
| Landing 2.50m x 4.30m                                         | 10.75m2  |  |  |
| Total Living:                                                 | 282.01m2 |  |  |
| Stable Block & Garages:                                       |          |  |  |
| Connected to main house it offers:                            |          |  |  |
| Garage 3.8m x 5.00m                                           | 19.00m2  |  |  |
| Utility 5.20m x 3.50m                                         | 18.20m2  |  |  |
| Laundry room 3.50m x 5.60m                                    | 19.60m2  |  |  |
| Stable 4.8m x 5.50m                                           | 26.40m2  |  |  |
| Green House 4.20m x 6.80m                                     | 28.56m2  |  |  |
| Stable 3.5m x 5.70m                                           | 19.95m2  |  |  |
| Store room 4.70m x 2.60m                                      | 12.22m2  |  |  |
| Stable 6.30m x 6.00m                                          | 37.80m2  |  |  |
| Stable 3.40m x 2.30m                                          | 7.82m2   |  |  |
| Workshop 3.70m x 11.10m                                       | 41.07m2  |  |  |
| Machinery Store 8.30m x 5.50m                                 | 45.65m2  |  |  |
| Hallways                                                      |          |  |  |
| Feeding Stable                                                |          |  |  |
| Total Stable Block                                            | 276.27m2 |  |  |