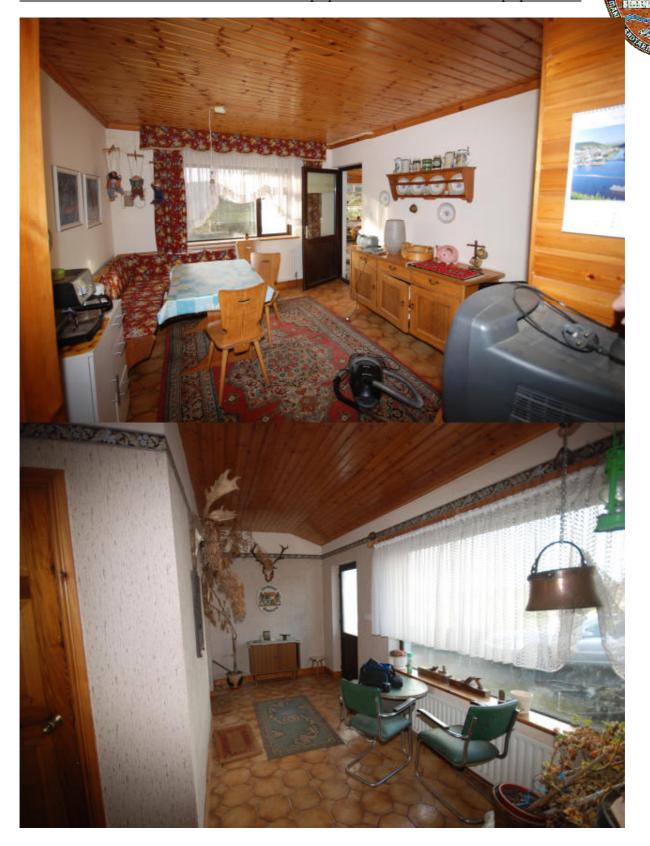

#### The Residence:

Architect designed by a well-known German Architect as his retirement home in the late 1980s. Ground floor over two stories with sun room. Connected to garages, stable block and workshop.

| Gi | ro | ıın | Ы | $\mathbf{F}$ | ما | O1 | r. |
|----|----|-----|---|--------------|----|----|----|
|    |    |     |   |              |    |    |    |

| Reception Area 2.18m x 5.50m                                  | 11.99m2  |  |  |
|---------------------------------------------------------------|----------|--|--|
| Wellness Area with gym and Sauna 2.12m x 5.70m                | 12.08m2  |  |  |
| Second Reception with stairway 2.90m x 6.10m                  | 17.69m2  |  |  |
| Bedroom No.1 4.20m x 3.70m                                    | 15.54m2  |  |  |
| Bedroom No.2 with open fireplace and en-suite 4.25 x 5.80m    | 24.65m2  |  |  |
| En-suite 1.60m x 4.30m                                        | 6.88m2   |  |  |
| Boiler Room 2.10m x 2.40m                                     | 5.04m2   |  |  |
| Guest WC                                                      |          |  |  |
| 1 <sup>st</sup> . Level                                       |          |  |  |
| Landing 1.7m x 6.00m                                          | 10.20m2  |  |  |
| Store room 1.30m x 1.20m                                      | 1.56m2   |  |  |
| Guest WC 1.10m x 2.10m                                        | 2.31m2   |  |  |
| Kitchen 2.9m x 4.70m                                          | 13.63m2  |  |  |
| Dining Room with solid fuel stove, 3.2m x 4.00m               | 12.80m   |  |  |
| Sun Room overlooking Drowes River, south-facing 6.30m x 5.85m | 36.86m2  |  |  |
| Living Room with open fireplace 7.40m x 4.80m                 | 35.52m2  |  |  |
| 2 <sup>nd</sup> Level                                         |          |  |  |
| Family Bathroom 3.50m x 4.00m                                 | 14.00m2  |  |  |
| Master bedroom 4.70m x 6.80m                                  | 31.96m2  |  |  |
| Study ( Bedroom 5) 3.50m x 5.30m                              | 18.55m2  |  |  |
| Landing 2.50m x 4.30m                                         | 10.75m2  |  |  |
| Total Living:                                                 | 282.01m2 |  |  |
| Stable Block & Garages:                                       |          |  |  |
| Connected to main house it offers:                            |          |  |  |
| Garage 3.8m x 5.00m                                           | 19.00m2  |  |  |
| Utility 5.20m x 3.50m                                         | 18.20m2  |  |  |
| Laundry room 3.50m x 5.60m                                    | 19.60m2  |  |  |
| Stable 4.8m x 5.50m                                           | 26.40m2  |  |  |
| Green House 4.20m x 6.80m                                     | 28.56m2  |  |  |
| Stable 3.5m x 5.70m                                           | 19.95m2  |  |  |
| Store room 4.70m x 2.60m                                      | 12.22m2  |  |  |
| Stable 6.30m x 6.00m                                          | 37.80m2  |  |  |
| Stable 3.40m x 2.30m                                          | 7.82m2   |  |  |
| Workshop 3.70m x 11.10m                                       | 41.07m2  |  |  |
| Machinery Store 8.30m x 5.50m                                 | 45.65m2  |  |  |
| Hallways                                                      |          |  |  |
| Feeding Stable                                                |          |  |  |
| Total Stable Block                                            | 276.27m2 |  |  |