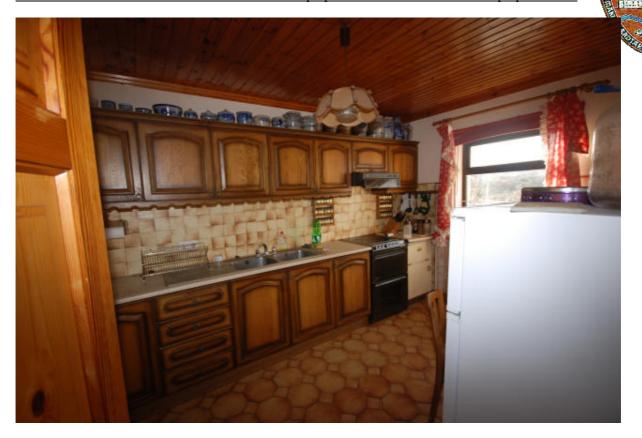

| Gi | ro | ıın | Ы | $\mathbf{F}$ | ما | O1 | r. |
|----|----|-----|---|--------------|----|----|----|
|    |    |     |   |              |    |    |    |

| Reception Area 2.18m x 5.50m                                  | 11.99m2  |  |  |
|---------------------------------------------------------------|----------|--|--|
| Wellness Area with gym and Sauna 2.12m x 5.70m                | 12.08m2  |  |  |
| Second Reception with stairway 2.90m x 6.10m                  | 17.69m2  |  |  |
| Bedroom No.1 4.20m x 3.70m                                    | 15.54m2  |  |  |
| Bedroom No.2 with open fireplace and en-suite 4.25 x 5.80m    | 24.65m2  |  |  |
| En-suite 1.60m x 4.30m                                        | 6.88m2   |  |  |
| Boiler Room 2.10m x 2.40m                                     | 5.04m2   |  |  |
| Guest WC                                                      |          |  |  |
| 1 <sup>st</sup> . Level                                       |          |  |  |
| Landing 1.7m x 6.00m                                          | 10.20m2  |  |  |
| Store room 1.30m x 1.20m                                      | 1.56m2   |  |  |
| Guest WC 1.10m x 2.10m                                        | 2.31m2   |  |  |
| Kitchen 2.9m x 4.70m                                          | 13.63m2  |  |  |
| Dining Room with solid fuel stove, 3.2m x 4.00m               | 12.80m   |  |  |
| Sun Room overlooking Drowes River, south-facing 6.30m x 5.85m | 36.86m2  |  |  |
| Living Room with open fireplace 7.40m x 4.80m                 | 35.52m2  |  |  |
| 2 <sup>nd</sup> Level                                         |          |  |  |
| Family Bathroom 3.50m x 4.00m                                 | 14.00m2  |  |  |
| Master bedroom 4.70m x 6.80m                                  | 31.96m2  |  |  |
| Study ( Bedroom 5) 3.50m x 5.30m                              | 18.55m2  |  |  |
| Landing 2.50m x 4.30m                                         | 10.75m2  |  |  |
| Total Living:                                                 | 282.01m2 |  |  |
| Stable Block & Garages:                                       |          |  |  |
| Connected to main house it offers:                            |          |  |  |
| Garage 3.8m x 5.00m                                           | 19.00m2  |  |  |
| Utility 5.20m x 3.50m                                         | 18.20m2  |  |  |
| Laundry room 3.50m x 5.60m                                    | 19.60m2  |  |  |
| Stable 4.8m x 5.50m                                           | 26.40m2  |  |  |
| Green House 4.20m x 6.80m                                     | 28.56m2  |  |  |
| Stable 3.5m x 5.70m                                           | 19.95m2  |  |  |
| Store room 4.70m x 2.60m                                      | 12.22m2  |  |  |
| Stable 6.30m x 6.00m                                          | 37.80m2  |  |  |
| Stable 3.40m x 2.30m                                          | 7.82m2   |  |  |
| Workshop 3.70m x 11.10m                                       | 41.07m2  |  |  |
| Machinery Store 8.30m x 5.50m                                 | 45.65m2  |  |  |
| Hallways                                                      |          |  |  |
| Feeding Stable                                                |          |  |  |
| Total Stable Block                                            | 276.27m2 |  |  |