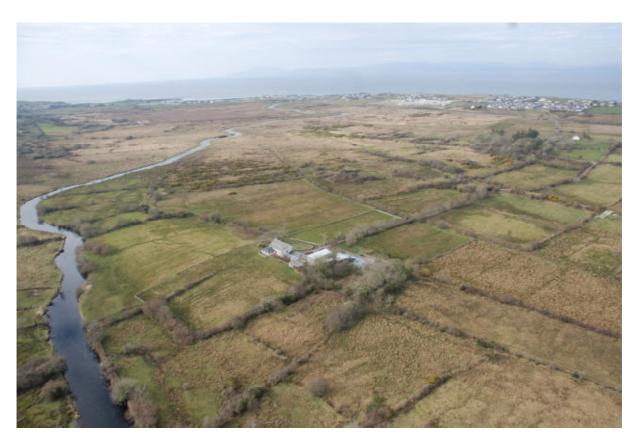

#### LICENSED AUCTIONEERS & SOLE AGENTS

ARDTARMON CASTLE, BALLINFULL, CO. SLIGO, F91KW88, Ireland TEL/FAX 00353-71-9163284 email info@irishproperties.com WEB: www.irishproperties.com

No. 358 Architect designed Family Home with stables/farmyard, extensive River frontage on the Salmon Drowes River and 72 acres outside Bundoran,

Co. Donegal Price Guide: €550.000

(358EG-RS) Approx 72 acre

#### Description:

A rare opportunity to acquire a working farm with substantial family home, stable block and extensive river frontage on one of Irelands well known Salmon rivers, the Drowse. Location:

Located just 2 miles outside Bundoran and the Wild Atlantic way, close to Lough Melvin and blue flag beaches.

The above particulars are issued by this office on the understanding that all negotiations are conducted through this office. Every care is taken in preparing particulars but this firm does not hold itself responsible for any inaccuracies. All reasonable offers will be submitted to the vendors.

#### Grounds:

Total of 72 acres, mixed quality with separate deer run and additional hay shed. Extensive Riverfrontage

Price Guide: €550.000, offered in 1 lot.

BER D1

BER NUMBER 108493875

Viewing strictly by appointment with sole selling agents.