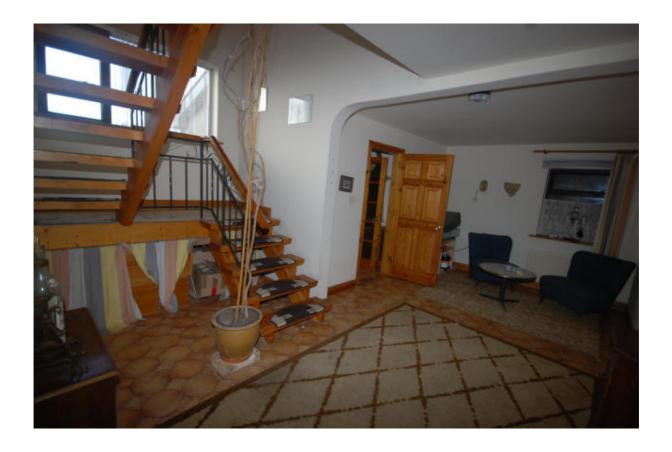

#### The Residence:

Architect designed by a well-known German Architect as his retirement home in the late 1980s. Ground floor over two stories with sun room. Connected to garages, stable block and workshop.

| Gi | ro | ıın | Ы | $\mathbf{F}$ | ما | O1 | r. |
|----|----|-----|---|--------------|----|----|----|
|    |    |     |   |              |    |    |    |

| Reception Area 2.18m x 5.50m                                  | 11.99m2  |  |  |
|---------------------------------------------------------------|----------|--|--|
| Wellness Area with gym and Sauna 2.12m x 5.70m                | 12.08m2  |  |  |
| Second Reception with stairway 2.90m x 6.10m                  | 17.69m2  |  |  |
| Bedroom No.1 4.20m x 3.70m                                    | 15.54m2  |  |  |
| Bedroom No.2 with open fireplace and en-suite 4.25 x 5.80m    | 24.65m2  |  |  |
| En-suite 1.60m x 4.30m                                        | 6.88m2   |  |  |
| Boiler Room 2.10m x 2.40m                                     | 5.04m2   |  |  |
| Guest WC                                                      |          |  |  |
| 1 <sup>st</sup> . Level                                       |          |  |  |
| Landing 1.7m x 6.00m                                          | 10.20m2  |  |  |
| Store room 1.30m x 1.20m                                      | 1.56m2   |  |  |
| Guest WC 1.10m x 2.10m                                        | 2.31m2   |  |  |
| Kitchen 2.9m x 4.70m                                          | 13.63m2  |  |  |
| Dining Room with solid fuel stove, 3.2m x 4.00m               | 12.80m   |  |  |
| Sun Room overlooking Drowes River, south-facing 6.30m x 5.85m | 36.86m2  |  |  |
| Living Room with open fireplace 7.40m x 4.80m                 | 35.52m2  |  |  |
| 2 <sup>nd</sup> Level                                         |          |  |  |
| Family Bathroom 3.50m x 4.00m                                 | 14.00m2  |  |  |
| Master bedroom 4.70m x 6.80m                                  | 31.96m2  |  |  |
| Study ( Bedroom 5) 3.50m x 5.30m                              | 18.55m2  |  |  |
| Landing 2.50m x 4.30m                                         | 10.75m2  |  |  |
| Total Living:                                                 | 282.01m2 |  |  |
| Stable Block & Garages:                                       |          |  |  |
| Connected to main house it offers:                            |          |  |  |
| Garage 3.8m x 5.00m                                           | 19.00m2  |  |  |
| Utility 5.20m x 3.50m                                         | 18.20m2  |  |  |
| Laundry room 3.50m x 5.60m                                    | 19.60m2  |  |  |
| Stable 4.8m x 5.50m                                           | 26.40m2  |  |  |
| Green House 4.20m x 6.80m                                     | 28.56m2  |  |  |
| Stable 3.5m x 5.70m                                           | 19.95m2  |  |  |
| Store room 4.70m x 2.60m                                      | 12.22m2  |  |  |
| Stable 6.30m x 6.00m                                          | 37.80m2  |  |  |
| Stable 3.40m x 2.30m                                          | 7.82m2   |  |  |
| Workshop 3.70m x 11.10m                                       | 41.07m2  |  |  |
| Machinery Store 8.30m x 5.50m                                 | 45.65m2  |  |  |
| Hallways                                                      |          |  |  |
| Feeding Stable                                                |          |  |  |
| Total Stable Block                                            | 276.27m2 |  |  |