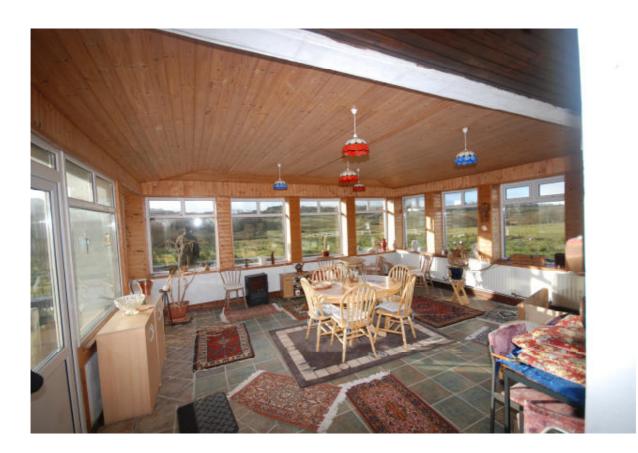

#### The Residence:

Architect designed by a well-known German Architect as his retirement home in the late 1980s. Ground floor over two stories with sun room. Connected to garages, stable block and workshop.

| Gi | ro | ıın | Ы | $\mathbf{F}$ | ما | O1 | r. |
|----|----|-----|---|--------------|----|----|----|
|    |    |     |   |              |    |    |    |

| Reception Area 2.18m x 5.50m                                  | 11.99m2  |  |  |
|---------------------------------------------------------------|----------|--|--|
| Wellness Area with gym and Sauna 2.12m x 5.70m                | 12.08m2  |  |  |
| Second Reception with stairway 2.90m x 6.10m                  | 17.69m2  |  |  |
| Bedroom No.1 4.20m x 3.70m                                    | 15.54m2  |  |  |
| Bedroom No.2 with open fireplace and en-suite 4.25 x 5.80m    | 24.65m2  |  |  |
| En-suite 1.60m x 4.30m                                        | 6.88m2   |  |  |
| Boiler Room 2.10m x 2.40m                                     | 5.04m2   |  |  |
| Guest WC                                                      |          |  |  |
| 1 <sup>st</sup> . Level                                       |          |  |  |
| Landing 1.7m x 6.00m                                          | 10.20m2  |  |  |
| Store room 1.30m x 1.20m                                      | 1.56m2   |  |  |
| Guest WC 1.10m x 2.10m                                        | 2.31m2   |  |  |
| Kitchen 2.9m x 4.70m                                          | 13.63m2  |  |  |
| Dining Room with solid fuel stove, 3.2m x 4.00m               | 12.80m   |  |  |
| Sun Room overlooking Drowes River, south-facing 6.30m x 5.85m | 36.86m2  |  |  |
| Living Room with open fireplace 7.40m x 4.80m                 | 35.52m2  |  |  |
| 2 <sup>nd</sup> Level                                         |          |  |  |
| Family Bathroom 3.50m x 4.00m                                 | 14.00m2  |  |  |
| Master bedroom 4.70m x 6.80m                                  | 31.96m2  |  |  |
| Study ( Bedroom 5) 3.50m x 5.30m                              | 18.55m2  |  |  |
| Landing 2.50m x 4.30m                                         | 10.75m2  |  |  |
| Total Living:                                                 | 282.01m2 |  |  |
| Stable Block & Garages:                                       |          |  |  |
| Connected to main house it offers:                            |          |  |  |
| Garage 3.8m x 5.00m                                           | 19.00m2  |  |  |
| Utility 5.20m x 3.50m                                         | 18.20m2  |  |  |
| Laundry room 3.50m x 5.60m                                    | 19.60m2  |  |  |
| Stable 4.8m x 5.50m                                           | 26.40m2  |  |  |
| Green House 4.20m x 6.80m                                     | 28.56m2  |  |  |
| Stable 3.5m x 5.70m                                           | 19.95m2  |  |  |
| Store room 4.70m x 2.60m                                      | 12.22m2  |  |  |
| Stable 6.30m x 6.00m                                          | 37.80m2  |  |  |
| Stable 3.40m x 2.30m                                          | 7.82m2   |  |  |
| Workshop 3.70m x 11.10m                                       | 41.07m2  |  |  |
| Machinery Store 8.30m x 5.50m                                 | 45.65m2  |  |  |
| Hallways                                                      |          |  |  |
| Feeding Stable                                                |          |  |  |
| Total Stable Block                                            | 276.27m2 |  |  |

The house has a south facing aspect and overlooks the Drowes. The property has further potential as fisherman's Lodge, B&B.

The above particulars are issued by this office on the understanding that all negotiations are conducted through this office. Every care is taken in preparing particulars but this firm does not hold itself responsible for any inaccuracies. All reasonable offers will be submitted to the vendors.