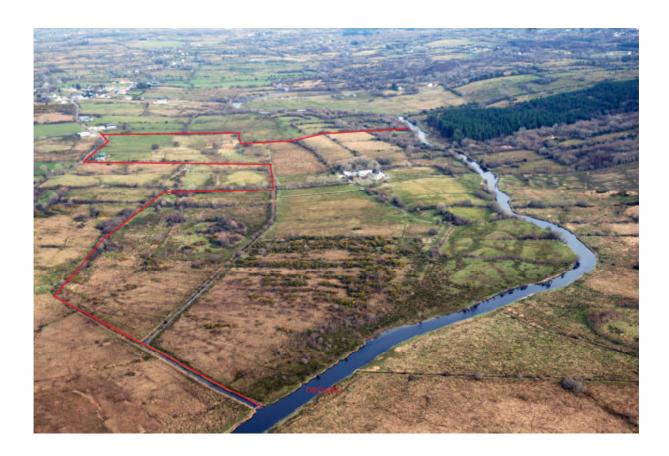

#### LICENSED AUCTIONEERS & SOLE AGENTS

ARDTARMON CASTLE, BALLINFULL, CO. SLIGO, F91KW88, Ireland TEL/FAX 00353-71-9163284 email info@irishproperties.com WEB: www.irishproperties.com

No. 358 Architect designed Family Home with stables/farmyard, extensive River frontage on the Salmon Drowes River and 72 acres outside Bundoran,

#### **Key Factors:**

Large Architect designed 3 storey family home with sun room overlooking Drowes river Built in the late 80s to good standard, over 3000ft2 Attached stable block with workshop, garages, store rooms Total of 72 acres with extensive River frontage on the Drowes Salmon river Separate deer run, fenced accordingly with large hay shed Within 2 mile to Bundoran and the Wild Atlantic way Price Guide: € 550.000

#### Grounds:

Total of 72 acres, mixed quality with separate deer run and additional hay shed. Extensive Riverfrontage

Price Guide: €550.000, offered in 1 lot.

BER D1

BER NUMBER 108493875

Viewing strictly by appointment with sole selling agents.