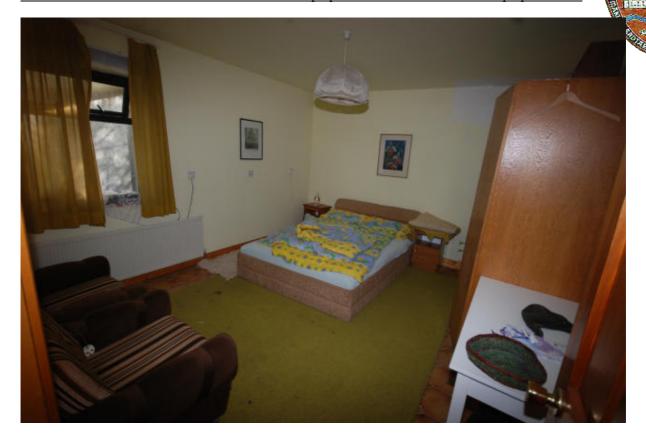

| Gi | ro | ıın | Ы | $\mathbf{F}$ | ما | O1 | r. |
|----|----|-----|---|--------------|----|----|----|
|    |    |     |   |              |    |    |    |

| Reception Area 2.18m x 5.50m                                  | 11.99m2  |  |  |
|---------------------------------------------------------------|----------|--|--|
| Wellness Area with gym and Sauna 2.12m x 5.70m                | 12.08m2  |  |  |
| Second Reception with stairway 2.90m x 6.10m                  | 17.69m2  |  |  |
| Bedroom No.1 4.20m x 3.70m                                    | 15.54m2  |  |  |
| Bedroom No.2 with open fireplace and en-suite 4.25 x 5.80m    | 24.65m2  |  |  |
| En-suite 1.60m x 4.30m                                        | 6.88m2   |  |  |
| Boiler Room 2.10m x 2.40m                                     | 5.04m2   |  |  |
| Guest WC                                                      |          |  |  |
| 1 <sup>st</sup> . Level                                       |          |  |  |
| Landing 1.7m x 6.00m                                          | 10.20m2  |  |  |
| Store room 1.30m x 1.20m                                      | 1.56m2   |  |  |
| Guest WC 1.10m x 2.10m                                        | 2.31m2   |  |  |
| Kitchen 2.9m x 4.70m                                          | 13.63m2  |  |  |
| Dining Room with solid fuel stove, 3.2m x 4.00m               | 12.80m   |  |  |
| Sun Room overlooking Drowes River, south-facing 6.30m x 5.85m | 36.86m2  |  |  |
| Living Room with open fireplace 7.40m x 4.80m                 | 35.52m2  |  |  |
| 2 <sup>nd</sup> Level                                         |          |  |  |
| Family Bathroom 3.50m x 4.00m                                 | 14.00m2  |  |  |
| Master bedroom 4.70m x 6.80m                                  | 31.96m2  |  |  |
| Study ( Bedroom 5) 3.50m x 5.30m                              | 18.55m2  |  |  |
| Landing 2.50m x 4.30m                                         | 10.75m2  |  |  |
| Total Living:                                                 | 282.01m2 |  |  |
| Stable Block & Garages:                                       |          |  |  |
| Connected to main house it offers:                            |          |  |  |
| Garage 3.8m x 5.00m                                           | 19.00m2  |  |  |
| Utility 5.20m x 3.50m                                         | 18.20m2  |  |  |
| Laundry room 3.50m x 5.60m                                    | 19.60m2  |  |  |
| Stable 4.8m x 5.50m                                           | 26.40m2  |  |  |
| Green House 4.20m x 6.80m                                     | 28.56m2  |  |  |
| Stable 3.5m x 5.70m                                           | 19.95m2  |  |  |
| Store room 4.70m x 2.60m                                      | 12.22m2  |  |  |
| Stable 6.30m x 6.00m                                          | 37.80m2  |  |  |
| Stable 3.40m x 2.30m                                          | 7.82m2   |  |  |
| Workshop 3.70m x 11.10m                                       | 41.07m2  |  |  |
| Machinery Store 8.30m x 5.50m                                 | 45.65m2  |  |  |
| Hallways                                                      |          |  |  |
| Feeding Stable                                                |          |  |  |
| Total Stable Block                                            | 276.27m2 |  |  |