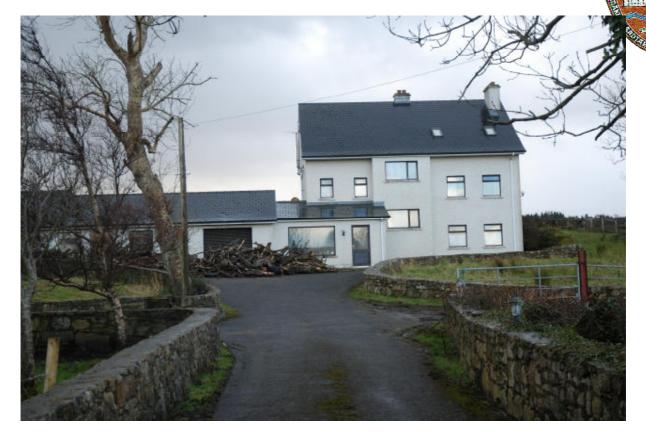

#### LICENSED AUCTIONEERS & SOLE AGENTS

ARDTARMON CASTLE, BALLINFULL, CO. SLIGO, F91KW88, Ireland TEL/FAX 00353-71-9163284 email info@irishproperties.com WEB: www.irishproperties.com

No. 358 Architect designed Family Home with stables/farmyard, extensive River frontage on the Salmon Drowes River and 72 acres outside Bundoran,

#### **Key Factors:**

Large Architect designed 3 storey family home with sun room overlooking Drowes river Built in the late 80s to good standard, over 3000ft2 Attached stable block with workshop, garages, store rooms Total of 72 acres with extensive River frontage on the Drowes Salmon river Separate deer run, fenced accordingly with large hay shed Within 2 mile to Bundoran and the Wild Atlantic way Price Guide: € 550.000

#### The Residence:

Architect designed by a well-known German Architect as his retirement home in the late 1980s. Ground floor over two stories with sun room. Connected to garages, stable block and workshop.

The house has a south facing aspect and overlooks the Drowes. The property has further potential as fisherman's Lodge, B&B.

The above particulars are issued by this office on the understanding that all negotiations are conducted through this office. Every care is taken in preparing particulars but this firm does not hold itself responsible for any inaccuracies. All reasonable offers will be submitted to the vendors.